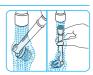

# ▶ お手入れ方法

- ・ブラッシング後、ブラシを本体につけたまま下 向きにして、流水でブラシをよくすすぎます。
- ·その後、本体からブラシを取り外し、流水で洗います。本体の水気をよく拭き取ってください。
- 防水加工が施されていますので、本体が水に濡れても心配ありません。

## ご使用後のお手入れのしかた

ブラッシング後、電源をつけたままブラシの先を下にむけ、流水でよくすす ぎます。次に、スイッチを切り、ブラシを取り外し、別々に流水ですすいだ

後、ブラシと本体の水気を拭き 取ってから装着しなおしてくだ さい。お手入れの際は、必ず充 電器/スマートブラグの電源ブ ラグを抜いてから行ってください。充電器、充電スタンド、ス マートブラグ、トラベルケース は湿らせた布でのお手入れの みとしてください。トラベル ケースに本体およびブラシ へッドを収納する際には、洗浄 し良く乾かしてから収納してく ださい。

### **Cleaning recommendations**

After brushing, rinse your brush head under running water with the handle switched on. Switch off and remove the brush head. Clean handle and brush head separately; wipe them dry before reassembling. Unplug the charger before cleaning. Brush head holder (f) is dishwasher-safe. Charger (e), charging stand with power supply (g/h) and travel case (i) should be cleaned with a damp cloth only (picture **(b)**). Store the clean and dry toothbrush/brush heads in the travel case.