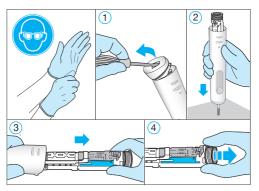

以下図の手順で本体を分解して、充電式電池を取り外し、本体はお住まいの地域 の規則に従って処理してください。

警告:製品の廃棄以外の目的では絶対に本体底部を分解しないでください。修復は不可能になり、保証対象外になります。

- 」 歯ブラシ本体の底部を充電器にセットし、図1の方向に力をいれて本体底部を開けます。お手持ちのドライバー等を使って開けることも出来ます。
- ② 硬い板の上でヘッドの金属部分を下にして、本体を押し付けてください。内部部品が 本体底部から出てきます。
- ③ モーターと電池が組み込まれた内部部品を引き出します。
- ④ ワイヤー付きのプラスチック部品を電池全体が見えるまで引き出します。
- 5 お手持ちのドライバー等で端子部分を折るなどして回路基板を持ち上げてください。
- ⑥ 電池を取り出す際はプラス・マイナス端子をショートさせないよう充分ご注意ください。
- ⑦ プラス端子とマイナス端子をテープなどで絶縁してください。
- ⑧ 取り出した使用済み電池はビニール袋に入れ、家庭ごみとして廃棄せずに、リサイク ルボックスを設置している最寄りの協力店、または回収窓口へお持ちください。