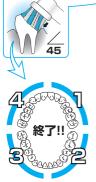

### 1 お口の中を4分割して均等に磨きます。

使い始めは、振動がくすぐったかったり、激し く感じたりすることがありますが、徐々に慣 れてきます。

もちろん歯ぐきにもやさしく、身体への影響 もありません。

## 3 側面を磨く際、ブラシは左図のように歯 に対して斜め45度に当てると、歯と歯ぐ きの間の歯垢が効果的に除去できます。

前歯の内側を磨くときは、ブ ラシを立てて使用すると効果 的です。

4 上記の30秒ブラッシングを4箇所分、繰 り返してください。

オーラルB PROシリーズは、お客様に安全で効果的な全く新しい歯みがきを体験 して頂けるよう細心の注意をもって作られていますが、ご使用にあたっては安全に 関する注意事項をよくご確認のうえ、正しくお使いください。

#### 2分間タイマー

ロ腔内を4分割した部分を均等に磨きやすいよう、タイマーが30秒ごと に短めのシグナル(一時的に回転が止まる)で次の部位に移るタイミング をお知らせします。推奨の2分間のブラッシングが終了すると、長めのシグ ナルでお知らせします。ブラッシング中に短時間電源を切っても、ブラッシ ング経過時間は記憶されるので、再び電源をいれてブラッシングを続ける ことが出来ます。電源を切った状態が30秒以上続くと、タイマーはリセッ トされます。