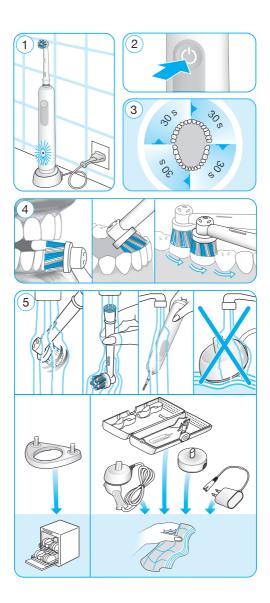

### Charging and Operating

Your toothbrush has a waterproof handle, is electrically safe and designed for use in the bathroom.

- Plug the charger (e)/ the assembled charging unit (f) or charging stand with power supply (g/h) into an electrical outlet and place the toothbrush handle (c) on the charger. (picture ①).
- The green charge indicator light (d) flashes while the handle is being charged. Once it is fully charged, the light turns off. A full charge may take approximately 24 hours. This varies by room temperature and voltage.

#### Brushing technique

Wet brush head and apply any kind of toothpaste. To avoid splashing, guide the brush head to your teeth before switching on the appliance (picture **①**). When brushing your teeth with one of the Oral-B **oscillating-rotating brush heads** guide the brush head slowly from tooth to tooth, spending a few seconds on each tooth surface.

With any brush head start brushing the outsides, then the insides and finally the chewing surfaces (picture **①**). Brush all four quadrants of your mouth equally (picture **③**). You may also consult your dentist or dental hygienist about the right technique for you.

#### Professional Timer

A short stuttering sound at 30-second intervals reminds you to brush all four quadrants of your mouth equally. A long stuttering sound indicates the end of the professionally

recommended 2-minute brushing time. If the toothbrush is turned off during brushing, the reached brushing time will be memorised for 30 seconds. When pausing longer than 30 seconds the timer resets.

### **Cleaning recommendations**

After brushing, rinse your brush head under running water with the handle switched on. Switch off and remove the brush head. Clean handle and brush head separately; wipe them dry before reassembling. Unplug the charger before cleaning. Brush head holder (f) is dishwasher-safe. Charger (e), charging stand with power supply (g/h) and travel case (i) should be cleaned with a damp cloth only (picture **(b)**). Store the clean and dry toothbrush/brush heads in the travel case.