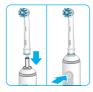

# ▶磨く前に

- ・歯みがき粉は、米粒大程度のごく少量で充分です。
- ・ 歯みがき粉が飛び散らないよう、お口の中でスイッチを入れ、お口から出す前にスイッチを切ってください。
   ※ 正しい磨き方に関しては、次ページをご覧ください。

### 効果的な磨き方

ブラシをぬらして歯みがき粉をつけてからお使いくだ さい。どんな種類の歯みがき粉もご使用になれます。 水しぶきの飛び散りを防ぐ為に、ブラシを口の中に入 れてから本体のスイッチを入れてください。

丸型回転式ブラシを使用するときには、ブラシを軽く歯に当ててー本ー 本ゆっくりと移動させます。ブラシを歯に2~3秒当てた後、次の歯に移り ます。

どのブラシを使用する際も、ます外側の歯から はじめて、内側に移り、最後に歯の噛み合わせ 部分を磨きます。口腔内を4分割した部分をそ れぞれ均等に磨きます。

#### Brushing technique

Wet brush head and apply any kind of toothpaste. To avoid splashing, guide the brush head to your teeth before switching on the appliance (picture **①**). When brushing your teeth with one of the Oral-B **oscillating-rotating brush heads** guide the brush head slowly from tooth to tooth, spending a few seconds on each tooth surface.