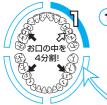

### 1 お口の中を4分割して均等に磨きます。

使い始めは、振動がくすぐったかったり、激し く感じたりすることがありますが、徐々に慣 れてきます。

もちろん歯ぐきにもやさしく、身体への影響 もありません。

### 効果的な磨き方

ブラシをぬらして歯みがき粉をつけてからお使いくだ さい。どんな種類の歯みがき粉もご使用になれます。 水しぶきの飛び散りを防ぐ為に、ブラシを口の中に入 れてから本体のスイッチを入れてください。

丸型回転式ブラシを使用するときには、ブラシを軽く歯に当ててー本ー 本ゆっくりと移動させます。ブラシを歯に2~3秒当てた後、次の歯に移り ます。

どのブラシを使用する際も、ます外側の歯から はじめて、内側に移り、最後に歯の噛み合わせ 部分を磨きます。口腔内を4分割した部分をそ れぞれ均等に磨きます。

With any brush head start brushing the outsides, then the insides and finally the chewing surfaces (picture **①**). Brush all four quadrants of your mouth equally (picture **③**). You may also consult your dentist or dental hygienist about the right technique for you.