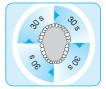

### 1 お口の中を4分割して均等に磨きます。

使い始めは、振動がくすぐったかったり、激し く感じたりすることがありますが、徐々に慣 れてきます。

もちろん歯ぐきにもやさしく、身体への影響 もありません。

#### 2分間タイマー

ロ腔内を4分割した部分を均等に磨きやすいよう、タイマーが30秒ごと に短めのシグナル(一時的に回転が止まる)で次の部位に移るタイミング をお知らせします。推奨の2分間のブラッシングが終了すると、長めのシグ ナルでお知らせします。ブラッシング中に短時間電源を切っても、ブラッシ ング経過時間は記憶されるので、再び電源をいれてブラッシングを続ける ことが出来ます。電源を切った状態が30秒以上続くと、タイマーはリセッ トされます。

#### Professional Timer

A short stuttering sound at 30-second intervals reminds you to brush all four quadrants of your mouth equally. A long stuttering sound indicates the end of the professionally

recommended 2-minute brushing time. If the toothbrush is turned off during brushing, the reached brushing time will be memorised for 30 seconds. When pausing longer than 30 seconds the timer resets.