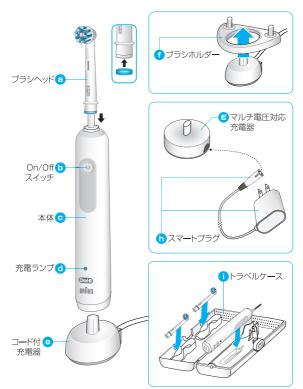

# 各部の名称と仕様

※付属しているアクセサリーは、モデルによって異なります。

|      | 振動数(最大スピードの場合                                                                                                                                                                                | 上下振動                                                                                                                                                            | 左右反転振動                                   |
|------|----------------------------------------------------------------------------------------------------------------------------------------------------------------------------------------------|-----------------------------------------------------------------------------------------------------------------------------------------------------------------|------------------------------------------|
|      | クリーン                                                                                                                                                                                         | 約20,000回/分                                                                                                                                                      | 約8,800回/分                                |
| 振動   | やわらかクリーン                                                                                                                                                                                     | 約15,000回/分                                                                                                                                                      | 約6,500回/分                                |
|      | ホワイトニング                                                                                                                                                                                      | 約14,000~                                                                                                                                                        | 約6,100~                                  |
|      |                                                                                                                                                                                              | 20,000回/分                                                                                                                                                       | 8,800回/分                                 |
| 電源   | 充電式                                                                                                                                                                                          |                                                                                                                                                                 |                                          |
| 充電時間 | 約24時間                                                                                                                                                                                        |                                                                                                                                                                 |                                          |
| 定格   | コード付充電器:AC<br>マルチ電圧対応充電器<br>(モデルによって付属品は算                                                                                                                                                    | : AC 100~240V                                                                                                                                                   |                                          |
| 付属品  | 〈D305.513.3 CB、<br>D305.513.3 WT、<br>マルチアクションブラジ<br>〈D305.516.3K PK<br>子供用やわらかめブラン、<br>〈D305.513.3K PK<br>子供用やわらかめブラシ、<br>〈D305.523.3 BK〉<br>マルチアクションブラン、<br>〈D305.523.3 WT〉<br>マルチアクションブラン、 | <ul> <li>D305.513.3 BK</li> <li>スコード付充電器 各</li> <li>M CB&gt;</li> <li>シ、マルチ電圧対応3、シール 4枚</li> <li>M CB&gt;</li> <li>コード付充電器 各1個、</li> <li>わらか極細毛ブラシ、こ</li> </ul> | 11個<br>充電器、<br>ポケモンシール 4枚<br>コード付充電器 各1個 |

◆電気仕様については、充電器に記載されている表記をご覧ください。

◆モデルによって付属品は異なります。

 D <u>492</u> → マルチ電圧対応充電器にこちらのマークが記載されている場合は、492-XXXX と記載のあるコード(スマートブラグ)をお使いください。

# 接続と充電のしかた

- コード付充電器 もしくはマルチ電圧対応充電器 をスマートプラグ につないで、電源プラグをコンセントに差し込み、歯ブラシ本体 を充電器にセットして充電してから使用してください。
- 充電中は、充電ランプのが緑に点滅します。充電が完了すると、ランプは消えます。 充電の完了には24時間かかります。(室内 温度や電圧により異なる場合があります)
- 注意:長い間充電していなかった場合は、充 電ランプが点滅を開始するのに時間が かかることがあります。 (約10~15分)

### Description

- a Brush head
- b On/off button (mode selection)
- c Handle
- d Charge/ low-charge indicator light
- e Charger\*
- f Brush head holder\*
- g Charging Stand\*
- h Power supply\*

\*depending on model purchased

Accessories (depending on model):

i Travel case (design may vary)

Note: Content may vary based on model purchased.

Specifications For voltage specifications please refer to the bottom of the charging unit. Noise level:  $\leq$  65 dB (A)