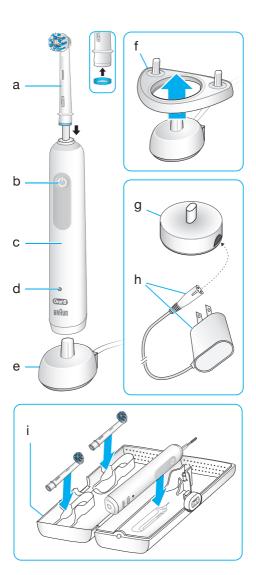

### Description

- a Brush head
- b On/off button (mode selection)
- c Handle
- d Charge/ low-charge indicator light
- e Charger\*
- f Brush head holder\*
- g Charging Stand\*
- h Power supply\*

\*depending on model purchased

Accessories (depending on model):

i Travel case (design may vary)

Note: Content may vary based on model purchased.

Specifications For voltage specifications please refer to the bottom of the charging unit. Noise level:  $\leq$  65 dB (A)

### Charging and Operating

Your toothbrush has a waterproof handle, is electrically safe and designed for use in the bathroom.

- Plug the charger (e)/ the assembled charging unit (f) or charging stand with power supply (g/h) into an electrical outlet and place the toothbrush handle (c) on the charger. (picture ①).
- The green charge indicator light (d) flashes while the handle is being charged. Once it is fully charged, the light turns off. A full charge may take approximately 24 hours. This varies by room temperature and voltage.

### **Cleaning recommendations**

After brushing, rinse your brush head under running water with the handle switched on. Switch off and remove the brush head. Clean handle and brush head separately; wipe them dry before reassembling. Unplug the charger before cleaning. Brush head holder (f) is dishwasher-safe. Charger (e), charging stand with power supply (g/h) and travel case (i) should be cleaned with a damp cloth only (picture **(b)**). Store the clean and dry toothbrush/brush heads in the travel case.