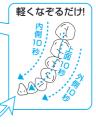

### 2 ブラシは歯に軽く当て、 歯の一本一本を意識して、外側・ 内側・上面をそれぞれ10秒すつ なぞりましょう。

手磨きのように小刻みに手を動か さないのがコツ。ブラシは、力を入 れすぎないように「歯に軽く当てて なぞるだけ」です。

## 3 側面を磨く際、ブラシは左図のように歯 に対して斜め45度に当てると、歯と歯ぐ きの間の歯垢が効果的に除去できます。

前歯の内側を磨くときは、ブ ラシを立てて使用すると効果 的です。

4 上記の30秒ブラッシングを4箇所分、繰 り返してください。

オーラルB PROシリーズは、お客様に安全で効果的な全く新しい歯みがきを体験 して頂けるよう細心の注意をもって作られていますが、ご使用にあたっては安全に 関する注意事項をよくご確認のうえ、正しくお使いください。