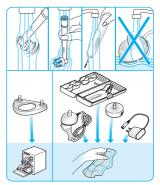

# 接続と充電のしかた

- コード付充電器 もしくはマルチ電圧対応充電器 をスマートプラグ につないで、電源プラグをコンセントに差し込み、歯ブラシ本体 を充電器にセットして充電してから使用してください。
- 充電中は、充電ランプのが緑に点滅します。充電が完了すると、ランプは消えます。 充電の完了には24時間かかります。(室内 温度や電圧により異なる場合があります)
- 注意:長い間充電していなかった場合は、充 電ランプが点滅を開始するのに時間が かかることがあります。 (約10~15分)

## ご使用後のお手入れのしかた

ブラッシング後、電源をつけたままブラシの先を下にむけ、流水でよくすす ぎます。次に、スイッチを切り、ブラシを取り外し、別々に流水ですすいだ

後、ブラシと本体の水気を拭き 取ってから装着しなおしてくだ さい。お手入れの際は、必ず充 電器/スマートブラグの電源ブ ラグを抜いてから行ってください。充電器、充電スタンド、ス マートブラグ、トラベルケース は湿らせた布でのお手入れの みとしてください。トラベル ケースに本体およびブラシ へッドを収納する際には、洗浄 し良く乾かしてから収納してく ださい。

### **Cleaning recommendations**

After brushing, rinse your brush head under running water with the handle switched on. Switch off and remove the brush head. Clean handle and brush head separately; wipe them dry before reassembling. Unplug the charger before cleaning. Brush head holder (f) is dishwasher-safe. Charger (e), charging stand with power supply (g/h) and travel case (i) should be cleaned with a damp cloth only (picture **(b)**). Store the clean and dry toothbrush/brush heads in the travel case.