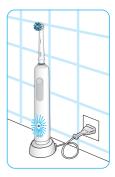

### Charging and Operating

Your toothbrush has a waterproof handle, is electrically safe and designed for use in the bathroom.

- Plug the charger (e)/ the assembled charging unit (f) or charging stand with power supply (g/h) into an electrical outlet and place the toothbrush handle (c) on the charger. (picture ①).
- The green charge indicator light (d) flashes while the handle is being charged. Once it is fully charged, the light turns off. A full charge may take approximately 24 hours. This varies by room temperature and voltage.

#### Brushing technique

Wet brush head and apply any kind of toothpaste. To avoid splashing, guide the brush head to your teeth before switching on the appliance (picture **①**). When brushing your teeth with one of the Oral-B **oscillating-rotating brush heads** guide the brush head slowly from tooth to tooth, spending a few seconds on each tooth surface.