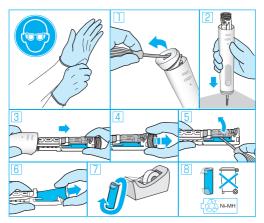

## 廃棄時の充電式電池の取り外し

充電式電池を破棄するとき以外は、商品を分解しないでください。取り外す前に電 池を使い切ってください。充電式電池を処分するときには、保護アイテム(手袋、安 全ゴーグルなど)をご使用いただき、電池漏れが肌に接触しないようにしてくださ い。電池のプラスとマイナスをショートさせないよう注意してください。プラスとマ イナスを絶縁(テーブなどで)し、ビニールの袋に入れてリサイクルボックスを設置 している最寄りの協力店、または回収窓口へお持ちください。

以下図の手順で本体を分解して、充電式電池を取り外し、本体はお住まいの地域 の規則に従って処理してください。

警告:製品の廃棄以外の目的では絶対に本体底部を分解しないでください。修復は不可能になり、保証対象外になります。

- 」 歯ブラシ本体の底部を充電器にセットし、図1の方向に力をいれて本体底部を開けます。お手持ちのドライバー等を使って開けることも出来ます。
- ② 硬い板の上でヘッドの金属部分を下にして、本体を押し付けてください。内部部品が 本体底部から出てきます。
- ③ モーターと電池が組み込まれた内部部品を引き出します。
- ④ ワイヤー付きのプラスチック部品を電池全体が見えるまで引き出します。
- 5 お手持ちのドライバー等で端子部分を折るなどして回路基板を持ち上げてください。
- ⑥ 電池を取り出す際はプラス・マイナス端子をショートさせないよう充分ご注意ください。
- ⑦ プラス端子とマイナス端子をテープなどで絶縁してください。
- ⑧ 取り出した使用済み電池はビニール袋に入れ、家庭ごみとして廃棄せずに、リサイク ルボックスを設置している最寄りの協力店、または回収窓口へお持ちください。

### Battery removal at the end of the product's useful life

Do not disassemble the product except when disposing of the battery. Run down battery before removing. When taking out the battery for disposal, use protective clothing (gloves, safety glasses, etc.) to omit skin contact whilst leaking batteries. Use caution not to short the positive (+) and negative (-) terminals. Insulate terminals (e.g. with tape) and put the battery in a plastic bag for disposal.

Open the handle as shown, remove the battery and dispose of it according to local environmental regulations.

**Caution!** Opening the handle will destroy the appliance and invalidate the guarantee.