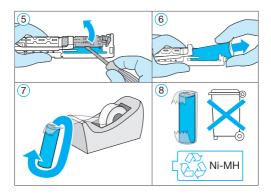

以下図の手順で本体を分解して、充電式電池を取り外し、本体はお住まいの地域 の規則に従って処理してください。

警告:製品の廃棄以外の目的では絶対に本体底部を分解しないでください。修復は不可能になり、保証対象外になります。

- 」 歯ブラシ本体の底部を充電器にセットし、図1の方向に力をいれて本体底部を開けます。お手持ちのドライバー等を使って開けることも出来ます。
- ② 硬い板の上でヘッドの金属部分を下にして、本体を押し付けてください。内部部品が 本体底部から出てきます。
- ③ モーターと電池が組み込まれた内部部品を引き出します。
- ④ ワイヤー付きのプラスチック部品を電池全体が見えるまで引き出します。
- 5 お手持ちのドライバー等で端子部分を折るなどして回路基板を持ち上げてください。
- ⑥ 電池を取り出す際はプラス・マイナス端子をショートさせないよう充分ご注意ください。
- ⑦ プラス端子とマイナス端子をテープなどで絶縁してください。
- ⑧ 取り出した使用済み電池はビニール袋に入れ、家庭ごみとして廃棄せずに、リサイク ルボックスを設置している最寄りの協力店、または回収窓口へお持ちください。