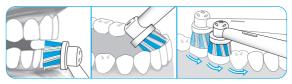

# 2分で磨ける! 正しいブラッシング早わかり。 ~ 正しく磨けば、効果最大! ~

### 1 お口の中を4分割して均等に磨きます。

使い始めは、振動がくすぐったかったり、激し く感じたりすることがありますが、徐々に慣 れてきます。

もちろん歯ぐきにもやさしく、身体への影響 もありません。

### 2 ブラシは歯に軽く当て、 歯の一本一本を意識して、外側・ 内側・上面をそれぞれ10秒すつ なぞりましょう。

手磨きのように小刻みに手を動か さないのがコツ。ブラシは、力を入 れすぎないように「歯に軽く当てて なぞるだけ」です。

## 3 側面を磨く際、ブラシは左図のように歯 に対して斜め45度に当てると、歯と歯ぐ きの間の歯垢が効果的に除去できます。

前歯の内側を磨くときは、ブ ラシを立てて使用すると効果 的です。

4 上記の30秒ブラッシングを4箇所分、繰 り返してください。

オーラルB PROシリーズは、お客様に安全で効果的な全く新しい歯みがきを体験 して頂けるよう細心の注意をもって作られていますが、ご使用にあたっては安全に 関する注意事項をよくご確認のうえ、正しくお使いください。