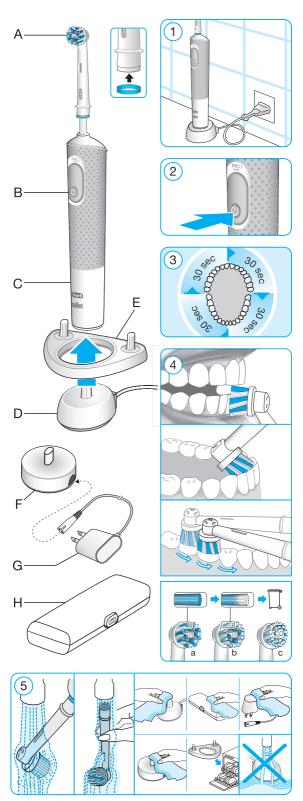

ください。

- (A) ブラシヘッド
- (B) ON/OFFスイッチ(ブラッシングモード切替スイッチ)
- (C) 本体
- (D) コード付充電器
- (E) ブラシホルダー
- (F) マルチ電圧対応充電器
- (G) スマートプラグ
- (H) トラベルケース

# Description

- A Brush head
- B On/off switch (mode selection)
- C Handle
- D Charging unit\*
- E Brush head holder\*
- F Charging stand\*
- G Power supply

\*depending on model purchased.

#### Accessories (depending on model):

H Travel case (design may vary)

Note: Content may vary based on the model purchased.