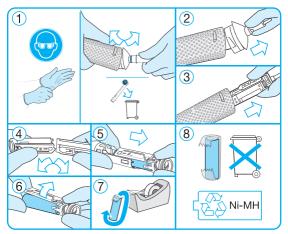

以下図の手順で本体を分解して、充電式電池を取り外し、本体はお住いの地域の 規則に従って処理してください。

◆本書の内容は予告なしに変更されることがあります。

- ①まず、手袋、安全ゴーグル等の保護アイテムを装着してください。ブラシヘッド を本体に装着し、図の方向に力を入れて本体上部を開けます。(その際に使用 したブラシヘッドは、廃棄してください)
- ②シャフトを含む上部が本体から外れます。
- ③モーターと電池が組み込まれた内部部品を引き出してください。
- ④ケガをしないように充分に注意して、モーター部分と円筒形をした本体(電離部分)を切り放します。
- ⑤本体から、電池とプリント基板を外します。
- ⑥電池からプリント基板を外してください。
- ⑦プラス端子とマイナス端子をテープなどで絶縁してください。
- ⑧取り外した使用済み電池は、リサイクルボックスを設置している最寄りの協力 店、または回収窓口へお持ちください。

# NI-MH 売電式電池リサイクルにご協力を ニッケル水素電池 ニッケルシーン

製品を廃棄するとき以外は絶対に分解しない。 火災・感電・けがの原因になります。

この製品にはニッケル水素電池を使用しております。ニッケル水素電池はリサイク ル可能な貴重な資源です。ご使用済みの製品を廃棄する際は、必ず電源プラグを コンセントから抜き、スイッチオン状態にて製品が動作しなくなるまで完全に放電 させた後、製品の取扱説明書に従って充電式電池を外してください。取り出した廃 棄電池はプラス・マイナス端子をショートさせないよう十分注意し、小形二次電池 リサイクル協力店にお持ちください。