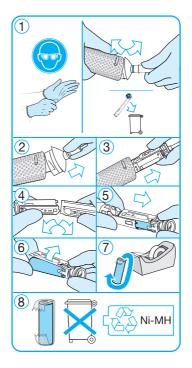

# 廃棄時の充電式電池の取り外し

注意:製品の廃棄以外の目的では絶対に本体を分解しないでください。 修復は不可能になり、保証対象外になります。

充電式電池を破棄するとき以外は、商品を分解しないでください。取り外す前に電 池を使い切ってください。充電式電池を処分するときには、保護アイテム(手袋、安 全ゴーグルなど)をご使用いただき、電池漏れが肌に接触しないようにしてくださ い。電池のプラスとマイナスをショートさせないよう注意してください。プラスとマ イナスを絶縁(テーブなどで)し、ビニールの袋に入れてリサイクルボックスを設置 している最寄りの協力店、または回収窓口へお持ちください。

以下図の手順で本体を分解して、充電式電池を取り外し、本体はお住いの地域の 規則に従って処理してください。

◆本書の内容は予告なしに変更されることがあります。

- ①まず、手袋、安全ゴーグル等の保護アイテムを装着してください。ブラシヘッド を本体に装着し、図の方向に力を入れて本体上部を開けます。(その際に使用 したブラシヘッドは、廃棄してください)
- ②シャフトを含む上部が本体から外れます。
- ③モーターと電池が組み込まれた内部部品を引き出してください。
- ④ケガをしないように充分に注意して、モーター部分と円筒形をした本体(電離部分)を切り放します。
- ⑤本体から、電池とプリント基板を外します。
- ⑥電池からプリント基板を外してください。
- ⑦プラス端子とマイナス端子をテープなどで絶縁してください。
- ⑧取り外した使用済み電池は、リサイクルボックスを設置している最寄りの協力 店、または回収窓口へお持ちください。

# NI-MH 売電式電池リサイクルにご協力を ニッケル水素電池 ニッケルシーン

製品を廃棄するとき以外は絶対に分解しない。 火災・感電・けがの原因になります。

この製品にはニッケル水素電池を使用しております。ニッケル水素電池はリサイク ル可能な貴重な資源です。ご使用済みの製品を廃棄する際は、必ず電源プラグを コンセントから抜き、スイッチオン状態にて製品が動作しなくなるまで完全に放電 させた後、製品の取扱説明書に従って充電式電池を外してください。取り出した廃 棄電池はプラス・マイナス端子をショートさせないよう十分注意し、小形二次電池 リサイクル協力店にお持ちください。