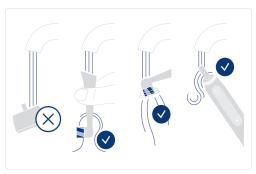

3 側面を磨く際、ブラシは左図のように 歯に対して斜め45度に当てると、歯 と歯ぐきの間の歯垢が効果的に除去 できます。

前歯の内側を磨くとき は、ブラシを立てて使用 すると効果的です。

4 上記の30秒ブラッシングを4箇所分、繰り返してください。

磨いた後、舌の先で歯の表面をなぞると、 ツルツルになっているはず。 さらに指でこすってみるとキュッキュとなるほど 歯垢がすっきり落ちています。 オーラルB iOシリーズは、お客様に安全で効果的な全く新しい歯磨きを体 験して頂けるよう細心の注意をもって作られていますが、ご使用にあたって は安全に関する注意事項をよくご確認のうえ、正しくお使いください。