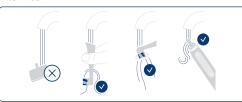

# 廃棄時の充電式電池の取り外し

充電式電池を破棄するとき以外は、商品を分解しないでください。取り 外す前に電池を使い切ってください。充電式電池を処分するときには、 保護アイテム(手袋、安全ゴーグルなど)をご使用いただき、電池漏れが 肌に接触しないようにしてください。電池のプラスとマイナスをショート させないよう注意してください。プラスとマイナスを絶縁(テープなど で)し、ビニールの袋に入れてリサイクルボックスを設置している最寄り の協力店、または回収窓口へお持ちください。

以下図の手順で本体を分解して、充電式電池を取り外し、本体はお住まいの地域の規則に従って処理してください。

警告:製品の廃棄以外の目的では絶対に本体底部を分解しないでください。修復は不可能になり、保証対象外になります。

- 1 手袋、安全ゴーグル等の保護アイテムを装着してください。
- 2 ブラシのネック部分についたリングを、歯ブラシ本体の正面から、お手持ちのマイナスドライバー等を使って上方向にすらし、そのまま引き上げて外します。
- 3 充電器を歯ブラシ本体底部にセットし、45°回転させて本体底部を開けます。
- 4 固い板の上で本体のネック部分を下にして、本体を押し付けてください。内部部品が本体底部から出てきます。
- 5 お手持ちのマイナスドライバー等で充電池を取り外してください。
- 6 プラス端子とマイナス端子をテープなどで絶縁してください。
- 7 取り出した使用済み電池はビニール袋に入れ、家庭ごみとして廃棄せずに、リサイク ルボックスを設置している最寄りの協力店、または回収窓口へお持ちください。