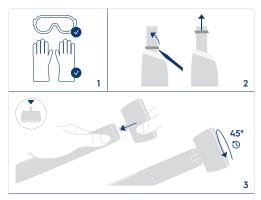

以下図の手順で本体を分解して、充電式電池を取り外し、本体はお住まいの地域の規則に従って処理してください。

警告:製品の廃棄以外の目的では絶対に本体底部を分解しないでください。修復は不可能になり、保証対象外になります。

- 1 手袋、安全ゴーグル等の保護アイテムを装着してください。
- 2 ブラシのネック部分についたリングを、歯ブラシ本体の正面から、お手持ちのマイナスドライバー等を使って上方向にすらし、そのまま引き上げて外します。
- 3 充電器を歯ブラシ本体底部にセットし、45°回転させて本体底部を開けます。
- 4 固い板の上で本体のネック部分を下にして、本体を押し付けてください。内部部品が本体底部から出てきます。
- 5 お手持ちのマイナスドライバー等で充電池を取り外してください。
- 6 プラス端子とマイナス端子をテープなどで絶縁してください。
- 7 取り出した使用済み電池はビニール袋に入れ、家庭ごみとして廃棄せずに、リサイク ルボックスを設置している最寄りの協力店、または回収窓口へお持ちください。