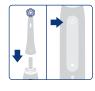

### ▶ご使用前に

- 初めて使う際、お急ぎの場合は、30分 程度充電すれば約2分間ブラッシング が可能です。
- ・フル充電には約16時間必要です。
- ・充電後、本体にブラシを差し込んで、 On/Offスイッチを押すと動き始めます。