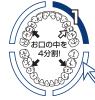

# 2分で磨ける! 正しいブラッシング早わかり。

~ 正しく磨けば、効果最大! ~

(1) お口の中を4分割して均等に磨きます。

使い始めは、振動がくすぐったかった り、激しく感じたりすることがあります が、徐々に慣れてきます。もちろん歯 ぐきにもやさしく、身体への影響もあ りません。

2 ブラシは歯に軽く当て、 歯の一本一本を意識して、外側・ 内側・上面をそれぞれ10秒ずつ なぞりましょう。

手磨きのように小刻みに手を動かさないのがコツ。ブラシは、力を入れすぎないように「歯に軽く当ててなぞるだけ」です。

#### ブラッシングを始める

歯ブラシ本体に、ブラシヘッドを装着してください。歯ブラシ本体とブラシヘッドの間に少しの隙間がある状態が正しい装着状態です。

ブラシヘッドをぬらして歯磨き粉をつけてからお使いください。水しぶ きの飛び散りを防ぐ為に、ブラシを口の中に入れてから本体のスイッチ を入れてください。

ブラシを軽く歯に当てて1本1本ゆっくりと移動させます。まず外側の歯からはじめて、内側に移り、最後に歯の噛み合わせ部分を磨きます。口腔内を4分割した部分をそれぞれ均等に磨くようにしてください。