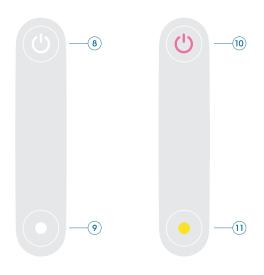

# 取扱説明書

保証書付

で使用前に必ずお読みの うえ、正しくで使用ください。巻末に保証書が添付 されておりますので、大 切に保管してください。

- 8 ON/OFFボタン
- **9** モードボタン
- 10) 充電催促表示
- (11) ブラシヘッド交換リマインダー

<sup>\*</sup> Please refer P.xx for English Description.

a 押し付け防止センサー

#### ブラシヘッド交換リマインダー

この歯ブラシには、ブラシヘッド交換リマインダーが搭載されており、1 日2回ブラッシングをすると約3ヵ月後にブラシヘッド交換時期について お知らせします。交換時期になると、モードボタン®が黄色\*に点灯し、歯 ブラシ本体が振動してお知らせします。

ブラシヘッド交換リマインダーをリセットするには、モードボタン®を2秒 ほど長押ししてください。手動でリセット作業をしなかった場合でも、数 日後には自動的にリセットされます。

| 問題 モードボタンが黄色に                                  | 虱 │ モードボタンが黄色に点灯している。                                        |  |  |
|------------------------------------------------|--------------------------------------------------------------|--|--|
| 考えられる原因                                        | 対処方法                                                         |  |  |
| ブラシヘッド交換リマイン<br>ダーが、ブラシヘッドの交換<br>時期をお知らせしています。 | ブラシヘッドを新しいものに交換し、<br>モードボタン®を2秒程長押しして、<br>リマインダーをリセットしてください。 |  |  |

# Description

- Brush head 1
- 2 Brush head identification symbol
- Smart Pressure Sensor / Light Ring 3
- 4 Interface
- 5 Bluetooth®
- 6 Handle
- 7 Charger
- 8 On/off button 9 Mode switch button
- 10 Low charge indicator
- 11 Brush Replacement Reminder

#### Brush Replacement Reminder

The toothbrush is equipped with a «Brush Replacement Reminder» indicating the need to exchange the brush head approximately after 3 months when used twice per day. A yellow\* light - accompanied by a vibration signal - will illuminate in the mode button (11).