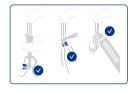

# ▶ お手入れ方法

- ブラッシング後、ブラシの先を 下に向け、流水ですすぎます。 その際、歯ブラシ本体のスイッ チはONにしてください。
- ・スイッチをOFFにし、ブラシ ヘッドを取り外し、歯ブラシ本 体とブラシヘッドを別々にすす ぎます。

- ・歯ブラシ本体の、ブラシヘッドとの接続部分やブラシヘッドの内部 も流水でよくすすいでください。
- ブラシヘッドと本体の水気を拭き取り、よく乾燥させてから、装着 しなおしてください。

# ご使用後のお手入れのしかた

ブラッシング後、ブラシの先を下に向け、流水ですすぎます。その際、歯 ブラシ本体のスイッチはONにしてください。

スイッチをOFFにし、ブラシヘッドを取り外し、歯ブラシ本体とブラシヘッ ドを別々にすすぎます。

歯ブラシ本体とブラシヘッドとの接続部分やブラシヘッドの内部も流水でよくすすいでください。

ブラシヘッドと本体の水気を拭き取り、よく乾燥させてから、装着しなおしてください。