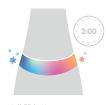

#### タイマー

ブラッシング時には、口腔内を、上の歯の右側、左側、下の歯の右側、左側の4カ所に分け、それぞれの箇所を順に磨いていきます。タイマーが、30秒毎に短めのシグナル音で、次の箇所へ移るタイミングをお知らせします。歯科医が推奨する2分間のブラッシング終了時には、長めのシグナル音でお知らせします。

ブラッシング中に短時間電源をOFFにしても、ブラッシング経過時間は 歯ブラシ本体に記憶されるので、再び電源をONにして、ブラッシングを 続けることが出来ます。OFFにした状態が30秒以上続くか、本体を電源 につないだ状態の充電器の上に置くと、タイマーはリヤットされます。

#### 2分間ブラッシング終了サイン

2分間のブラッシングを終えると、ライトリングがカラフルに光ります。(図b)

ご注意:オーラルBアプリを使用して、タイマーの設定を変更することが 出来ます。

#### Timer

The timer signals with a short stuttering sound in 30-seconds intervals to move to the next quadrant of your mouth. A long stuttering sound indicates the end of the professionally recommended 2-minute brushing time.

#### Brushing reward illumination

The completion of a 2-minutes brushing event will be rewarded with a colourful light ring illumination. (b)

Note: You may also customize the timer settings via Oral-B App.