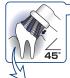

3 側面を磨く際、ブラシは左図のように 歯に対して斜め45度に当てると、歯 と歯ぐきの間の歯垢が効果的に除去 できます。

前歯の内側を磨くとき は、ブラシを立てて使用 すると効果的です。

4 上記の30秒ブラッシングを4箇所分、繰り返してください。

磨いた後、舌の先で歯の表面をなぞると、 ツルツルになっているはず。 さらに指でこすってみるとキュッキュとなるほど 歯垢がすっきり落ちています。 オーラルB iOシリーズは、お客様に安全で効果的な全く新しい歯磨きを体 験して頂けるよう細心の注意をもって作られていますが、ご使用にあたって は安全に関する注意事項をよくご確認のうえ、正しくお使いください。