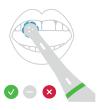

#### スマート押し付け防止センサー

(モデルによって搭載モードは異なります)

オーラルBiOシリーズの歯ブラシには、スマート押し付け防止センサー が搭載されています。ライトリングの色によって、様々な情報をお伝えします。(図a)

- ●ホワイト: ブラシ圧:低 / 初期設定
- ●グリーン:ブラシ圧:適切
- ●レッド: ブラシ圧:強

適切なブラシ圧でブラッシングできている時には、ライトリングがグリーンに点灯します。ブラシ圧が強すぎる場合には、レッドのライトが点灯してお知らせします。スマート押し付け防止センサーが、ホワイト(もしくはご自分で設定された色)に光った場合は、ブラシ圧が弱すぎるので、もう少しブラシを強めに歯と歯ぐきにあててください。

#### Smart Pressure Sensor/Light Ring (a)

Your toothbrush is equipped with a Smart Pressure Sensor (3) that has various functionalities indicated via different colours of light (a):

White = Low pressure indicator / default setting

Green = optimal pressure indicator

Red = high pressure indicator

Brushing with the recommended pressure is indicated via a green light. If too much pressure is applied, a red light reminds you to reduce pressure. If the Smart Pressure Sensor illuminates in white (or your pre-selected colour), we recommend applying more pressure.