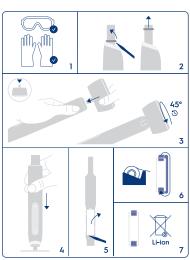

### ▶ご使用前に

- 初めて使う際、お急ぎの場合は、30分 程度充電すれば約2分間ブラッシング が可能です。
- ・フル充電には約16時間必要です。
- ・充電後、本体にブラシを差し込んで、 On/Offスイッチを押すと動き始めます。

# ▶ 磨く前に

- ・歯磨き粉は、米粒大程度のごく少量で 充分です。
- ・歯磨き粉が飛び散らないよう、お口の中 でスイッチを入れ、お口から出す前にス イッチを切ってください。

※正しい磨き方に関しては、次ページをご覧ください。

# ▶ お手入れ方法

- ブラッシング後、ブラシの先を 下に向け、流水ですすぎます。 その際、歯ブラシ本体のスイッ チはONにしてください。
- ・スイッチをOFFにし、ブラシ ヘッドを取り外し、歯ブラシ本 体とブラシヘッドを別々にすす ぎます。

- ・歯ブラシ本体の、ブラシヘッドとの接続部分やブラシヘッドの内部 も流水でよくすすいでください。
- ブラシヘッドと本体の水気を拭き取り、よく乾燥させてから、装着 しなおしてください。

# ▶ ブラシ交換について

- ・交換の日安は約3ヵ月です。
- · 替えブラシのお求めは、お近くのオーラルB製品取扱店へ。
- インターネットでもお買い求めいただけます。

購入サイトへは オーラルB 替えブラシ