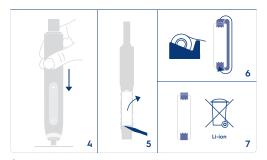

以下図の手順で本体を分解して、充電式電池を取り外し、本体はお住まいの地域の規則に従って処理してください。

警告:製品の廃棄以外の目的では絶対に本体底部を分解しないでください。修復は不可能になり、保証対象外になります。

- 1 手袋、安全ゴーグル等の保護アイテムを装着してください。
- 2 ブラシのネック部分についたリングを、歯ブラシ本体の正面から、お手持ちのマイナスドライバー等を使って上方向にすらし、そのまま引き上げて外します。
- 3 充電器を歯ブラシ本体底部にセットし、45°回転させて本体底部を開けます。
- 4 固い板の上で本体のネック部分を下にして、本体を押し付けてください。内部部品が本体底部から出てきます。
- 5 お手持ちのマイナスドライバー等で充電池を取り外してください。
- 6 プラス端子とマイナス端子をテープなどで絶縁してください。
- 7 取り出した使用済み電池はビニール袋に入れ、家庭ごみとして廃棄せずに、リサイク ルボックスを設置している最寄りの協力店、または回収窓口へお持ちください。