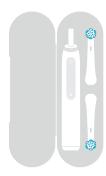

**b** 2分間タイマー

c カバー付ブラシホルダー

d トラベルケース

e ブラシホルダー

f アルティメイトクリーン g ジェントルケア

h ラディアントホワイト

(モデルによって付属品は異なります)

オーラルBアプリをダウンロードして、歯ブラシとBluetooth接続してみましょう。

## Features & Accessories (depending on model):

- Smart Pressure Sensor а
- h 2-minutes brushing reward illumination
- Brush head holder with cap c
- d Travel case
- Brush head holder stand e
- f Brush head «Ultimate Clean»
- a Brush head «Gentle Care»
- Brush head «Radiant White» h