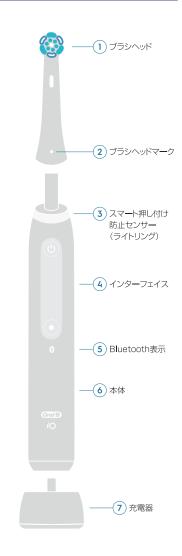

# 取扱説明書

保証書付

で使用前に必ずお読みの うえ、正しくで使用ください。巻末に保証書が添付 されておりますので、大 切に保管してください。

- 8 ON/OFFボタン
- **9** モードボタン
- 10) 充電催促表示
- (11) ブラシヘッド交換リマインダー

<sup>\*</sup> Please refer P.xx for English Description.

a 押し付け防止センサー

**b** 2分間タイマー

c カバー付ブラシホルダー

d トラベルケース

e ブラシホルダー

f アルティメイトクリーン g ジェントルケア

h ラディアントホワイト

(モデルによって付属品は異なります)

オーラルBアプリをダウンロードして、歯ブラシとBluetooth接続してみましょう。

# Description

- Brush head 1
- 2 Brush head identification symbol
- Smart Pressure Sensor / Light Ring 3
- 4 Interface
- 5 Bluetooth®
- 6 Handle
- 7 Charger
- 8 On/off button 9 Mode switch button
- 10 Low charge indicator
- 11 Brush Replacement Reminder

## Features & Accessories (depending on model):

- Smart Pressure Sensor а
- h 2-minutes brushing reward illumination
- Brush head holder with cap c
- d Travel case
- Brush head holder stand e
- f Brush head «Ultimate Clean»
- a Brush head «Gentle Care»
- Brush head «Radiant White» h