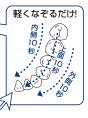

# 2分で磨ける! 正しいブラッシング早わかり。

~ 正しく磨けば、効果最大! ~

(1) お口の中を4分割して均等に磨きます。

使い始めは、振動がくすぐったかった り、激しく感じたりすることがあります が、徐々に慣れてきます。もちろん歯 ぐきにもやさしく、身体への影響もあ りません。

2 ブラシは歯に軽く当て、 歯の一本一本を意識して、外側・ 内側・上面をそれぞれ10秒ずつ なぞりましょう。

手磨きのように小刻みに手を動かさないのがコツ。ブラシは、力を入れすぎないように「歯に軽く当ててなぞるだけ」です。

3 側面を磨く際、ブラシは左図のように 歯に対して斜め45度に当てると、歯 と歯ぐきの間の歯垢が効果的に除去 できます。

前歯の内側を磨くとき は、ブラシを立てて使用 すると効果的です。

4 上記の30秒ブラッシングを4箇所分、繰り返してください。

磨いた後、舌の先で歯の表面をなぞると、 ツルツルになっているはず。 さらに指でこすってみるとキュッキュとなるほど 歯垢がすっきり落ちています。 オーラルB iOシリーズは、お客様に安全で効果的な全く新しい歯磨きを体 験して頂けるよう細心の注意をもって作られていますが、ご使用にあたって は安全に関する注意事項をよくご確認のうえ、正しくお使いください。