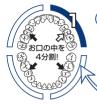

### 1)お口の中を4分割して均等に磨きます。

使い始めは、振動がくすぐったかった り、激しく感じたりすることがあります が、徐々に慣れてきます。もちろん歯 ぐきにもやさしく、身体への影響もあ りません。

ブラシは歯に軽く当て、 歯の一本一本を意識して、外側・ 内側・上面をそれぞれ10秒すつ なぞりましょう。

> 手磨きのように小刻みに手を動 かさないのがコツ。ブラシは、カ を入れすぎないように「歯に軽く 当ててなぞるだけ」です。

ブラシヘッドをぬらして歯磨き粉をつけてからお使いください。水しぷ きの飛び散りを防ぐ為に、ブラシを口の中に入れてから本体のスイッチ を入れてください。

ブラシを軽く歯に当てて1本1本ゆっくりと移動させます。ます外側の歯 からはじめて、内側に移り、最後に歯の噛み合わせ部分を磨きます。口腔 内を4分割した部分をそれぞれ均等に磨くようにしてください。

歯科医に、あなたの歯に合った正しいブラッシングのしかたを相談して みるのもお勧めです。