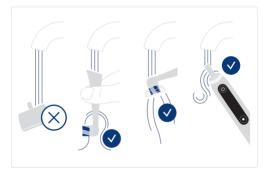

以下図の手順で本体を分解して、充電式電池を取り外し、本体はお住ま いの地域の規則に従って処理してください。

警告:製品の廃棄以外の目的では絶対に本体底部を分解しないでください。修復は不可能になり、保証対象外になります。

- 1 手袋、安全ゴーグル等の保護アイテムを装着してください。
- 2 ブラシのネック部分についたリングを、歯ブラシ本体の正面から、お手持ちのマイナ スドライバー等を使って上方向にずらし、そのまま引き上げて外します。
- 3 充電器を歯ブラシ本体底部にセットし、45°回転させて本体底部を開けます。
- 4 固い板の上で本体のネック部分を下にして、本体を押し付けてください。内部部品 が本体底部から出てきます。
- 5 お手持ちのマイナスドライバー等で充電池を取り外してください。
- 6 プラス端子とマイナス端子をテープなどで絶縁してください。
- 7 取り出した使用済み電池はビニール袋に入れ、家庭ごみとして廃棄せずに、リサイク ルボックスを設置している最寄りの協力店、または回収窓口へお持ちください。