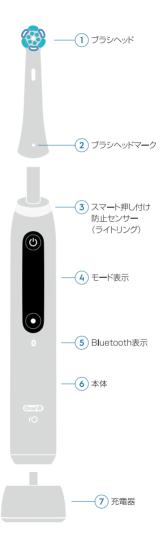

# 

ご使用前に必ずお読みの うえ、正しくご使用ください。巻末に保証書が添付 されておりますので、大 切に保管してください。

- 8 ON/OFFボタン
- (9) DAILY CLEAN(標準クリーンモード)
- (10) INTENSE(しっかりクリーンモード)
- (11) SENSITIVE(やわらかクリーンモード)
- (12) SUPER SENSITIVE(超やわらかクリーンモード)
- (13) WHITEN(ホワイトニングモード)
- (14) モードボタン
- 15) 充電催促表示
- (16) ブラシヘッド交換リマインダー

# ▶ご使用前に

- 初めて使う際、お急ぎの場合は、30分 程度充電すれば約2分間ブラッシング が可能です。
- フル充電には約16時間必要です。
- ・充電後、本体にブラシを差し込んで、 On/Offスイッチを押すと動き始めます。

### ▶ 磨く前に

- ・歯磨き粉は、米粒大程度のごく少量で
   充分です。
- ・ 歯磨き粉が飛び散らないよう、お口の中でスイッチを入れ、お口から出す前にスイッチを切ってください。

※正しい磨き方に関しては、次ページをご覧ください。

### ▶ お手入れ方法

- ・ブラッシング後、ブラシの先を 下に向け、流水ですすぎます。
   その際、歯ブラシ本体のスイッ チはONにしてください。
- スイッチをOFFにし、ブラシ ヘッドを取り外し、歯ブラシ本 体とブラシヘッドを別々にすす ぎます。

- ・歯ブラシ本体の、ブラシヘッドとの接続部分やブラシヘッドの内部
   も流水でよくすすいでください。
- ・ブラシヘッドと本体の水気を拭き取り、よく乾燥させてから、装着しなおしてください。

### ▶ ブラシ交換について

- 交換の目安は約3ヵ月です。
- ・替えブラシのお求めは、お近くのオーラルB製品取扱店へ。
- インターネットでもお買い求めいただけます。

購入サイトへは オーラルB 替えブラシ 検索

### ブラッシングを始める

歯ブラシ本体に、ブラシヘッドを装着してください。歯ブラシ本体とブラ シヘッドの間に少しの隙間がある状態が正しい装着状態です。電源プラ グをコンセントに差し込んだ状態の充電器から、歯ブラシ本体を外す か、歯ブラシを持ち上げるか、ON/OFFボタン®を押すと、自動的にブ ラッシングモード表示®がONになります。

ご注意:時間が経過すると、ディスプレイはOFFになります。その際には ON/OFFボタン◎を押して、再びONにしてご使用ください。

#### スマート押し付け防止センサー

オーラルB iOシリーズの歯ブラシには、スマート押し付け防止センサー が搭載されています。ライトリングの色によって、様々な情報をお伝 えします。(図a)

- ●ホワイト: ブラシ圧:低 / 初期設定
- ●グリーン:ブラシ圧:適切
- ●レッド:ブラシ圧:強

適切なブラシ圧でブラッシングできている時には、ライトリングがグリーンに点灯します。ブラシ圧が強すぎる場合には、レッドのライトが点灯してお知らせします。スマート押し付け防止センサーが、ホワイト(もしくは ご自分で設定された色)に光った場合は、ブラシ圧が弱すぎるので、もう 少しブラシを強めに歯と歯ぐきにあててください。

#### ブラッシングモード

(モデルによって搭載モードは異なります。)

オーラルB iOシリーズの歯ブラシには、様々なブラッシングモードが搭 載されています。使用中のブラッシングモードは、モード表示@に表示 されます。

- ●DAILY CLEAN(標準クリーンモード)③…毎日の歯磨きに。
- ●INTENSE(しっかりクリーンモード)⑩…しっかりと磨きたいときに。
- ●SENSITIVE(やわらかクリーンモード)⑪…歯や歯ぐきにやさしく すっきりと磨き上げます。
- ●SUPER SENSITIVE(超やわらかクリーンモード)@…歯や歯ぐきの 状態が気になるときに。
- ●WHITEN(ホワイトニングモード)⑬…ステイン(着色汚れ)ケアに。
- ご注意:搭載モード及び、モードの順序は、モデルによって異なります。

#### ブラシヘッド交換リマインダー し

この歯ブラシには、ブラシヘッド交換リマインダーが搭載されており、 1日2回ブラッシングをすると約3ヵ月後にブラシヘッド交換時期につい てお知らせします。交換時期になると、モードボタン®が黄色\*に点灯 し、歯ブラシ本体が振動してお知らせします。

ブラシヘッド交換リマインダーをリセットするには、モードボタン®を2秒 ほど長押ししてください。手動でリセット作業をしなかった場合でも、数 日後には自動的にリセットされます。

### 歯ブラシとスマートフォンの連動のしかた

オーラルBアプリは、様々な機能を搭載しています。

- ●歯ブラシの設定をカスタマイズ…ライトリングの色をお好みの色に 変更したり、タイマー・ブラッシングモードの順序・ブラシヘッド交換リ マインダーの設定を変更することができます。
- ●ブラッシングデータの記録…毎回の歯磨き時の、ブラッシング時間 やブラシ圧を記録します。
- ●リアルタイムでのコーチング…適切なブラッシング時間で、お口の 全ての箇所をくまなく磨けるよう、コーチングを受けられます。