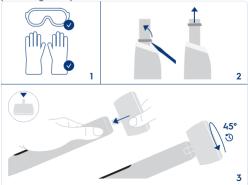

以下図の手順で本体を分解して、充電式電池を取り外し、本体はお住ま いの地域の規則に従って処理してください。

警告:製品の廃棄以外の目的では絶対に本体底部を分解しないでください。修復は不可能になり、保証対象外になります。

- 1 手袋、安全ゴーグル等の保護アイテムを装着してください。
- 2 ブラシのネック部分についたリングを、歯ブラシ本体の正面から、お手持ちのマイナ スドライバー等を使って上方向にずらし、そのまま引き上げて外します。
- 3 充電器を歯ブラシ本体底部にセットし、45°回転させて本体底部を開けます。
- 4 固い板の上で本体のネック部分を下にして、本体を押し付けてください。内部部品 が本体底部から出てきます。
- 5 お手持ちのマイナスドライバー等で充電池を取り外してください。
- 6 プラス端子とマイナス端子をテープなどで絶縁してください。
- 7 取り出した使用済み電池はビニール袋に入れ、家庭ごみとして廃棄せずに、リサイク ルボックスを設置している最寄りの協力店、または回収窓口へお持ちください。