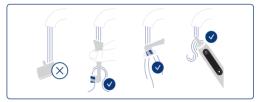

### 1)お口の中を4分割して均等に磨きます。

使い始めは、振動がくすぐったかった り、激しく感じたりすることがあります が、徐々に慣れてきます。もちろん歯 ぐきにもやさしく、身体への影響もあ りません。

ブラシは歯に軽く当て、 歯の一本一本を意識して、外側・ 内側・上面をそれぞれ10秒すつ なぞりましょう。

> 手磨きのように小刻みに手を動 かさないのがコツ。ブラシは、カ を入れすぎないように「歯に軽く 当ててなぞるだけ」です。

### ③側面を磨く際、ブラシは左図のように 歯に対して斜め45度に当てると、歯 と歯ぐきの間の歯垢が効果的に除去 できます。

前歯の内側を磨くとき は、ブラシを立てて使用 すると効果的です。

4 上記の30秒ブラッシングを4箇所 分、繰り返してください。

オーラルB iOシリーズは、お客様に安全で効果的な全く新しい歯磨きを体 験して頂けるよう細心の注意をもって作られていますが、ご使用にあたって は安全に関する注意事項をよくご確認のうえ、正しくお使いください。