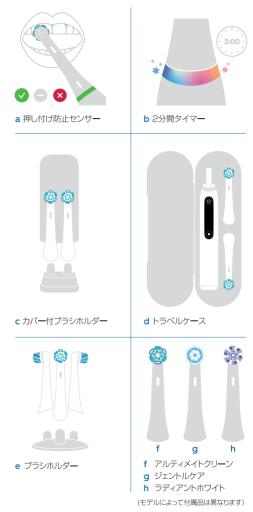

#### 2分間ブラッシング終了サイン

2分間のブラッシングを終えると、ライトリングがカラフルに光りま す。(図b)

ご注意:オーラルBアプリを使用して、タイマーの設定を変更することが 出来ます。

#### スマート押し付け防止センサー

オーラルB iOシリーズの歯ブラシには、スマート押し付け防止センサー が搭載されています。ライトリングの色によって、様々な情報をお伝 えします。(図a)

- ●ホワイト: ブラシ圧:低 / 初期設定
- ●グリーン:ブラシ圧:適切
- ●レッド:ブラシ圧:強

適切なブラシ圧でブラッシングできている時には、ライトリングがグリーンに点灯します。ブラシ圧が強すぎる場合には、レッドのライトが点灯してお知らせします。スマート押し付け防止センサーが、ホワイト(もしくは ご自分で設定された色)に光った場合は、ブラシ圧が弱すぎるので、もう 少しブラシを強めに歯と歯ぐきにあててください。

### トラベルケース(図d)

トラベルケースに本体とブラシヘッドを収納する時には、完全に乾いた 状態で収納してください。

トラベルケースの外側・内側ともに、湿らせた布でのお手入れのみとして ください。

ご注意:トラベルケースの表面が汚れた時には、すぐに拭き取ってください。

### カバー付ブラシホルダー

#### ブラシホルダー(図c.e)

ブラシヘッドはきれいに洗ってから、ホルダーのピンに差してください。 完全にブラシヘッドが乾燥してから、カバーをかぶせてください。 プラシホルダー及びカバーは、食洗器をご使用頂けます。

### ブラシヘッドについて

オーラルBは、iOシリーズ専用の替えブラシヘッドをご用意していま す。(図f、g、h) 歯科器具から発想を得たブラシヘッドで、お口を スッキリと磨き上げます。

●アルティメイトクリーン

- ●ジェントルケア
- ●ターゲットクリーン
- ●ラディアントホワイト

オーラルB iO各ブラシヘッドについての詳細はオーラルBウェブサイ トwww.oralb.braun.co.jpをご覧ください。

#### ブラシヘッド交換時期

オーラルB iOシリーズ専用替えブラシヘッドには、青色:緑色の毛の部 分が白くなってブラシの交換時期をお知らせするものがあります。正し い方法で1日2回2分間のブラッシングをしていると、約3ヵ月で青色の 毛先が白く変色します。ブラシの色が変わる前に毛先が開いた場合は、 歯や歯ぐきに強く当てすぎている可能性があります。

ご注意: 最適なブラッシングのために、約3ヵ月毎のブラシヘッドの交換 をお勧めします。