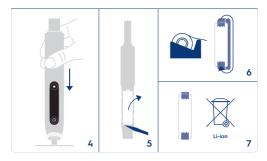

以下図の手順で本体を分解して、充電式電池を取り外し、本体はお住ま いの地域の規則に従って処理してください。

警告:製品の廃棄以外の目的では絶対に本体底部を分解しないでください。修復は不可能になり、保証対象外になります。

- 1 手袋、安全ゴーグル等の保護アイテムを装着してください。
- 2 ブラシのネック部分についたリングを、歯ブラシ本体の正面から、お手持ちのマイナ スドライバー等を使って上方向にずらし、そのまま引き上げて外します。
- 3 充電器を歯ブラシ本体底部にセットし、45°回転させて本体底部を開けます。
- 4 固い板の上で本体のネック部分を下にして、本体を押し付けてください。内部部品 が本体底部から出てきます。
- 5 お手持ちのマイナスドライバー等で充電池を取り外してください。
- 6 プラス端子とマイナス端子をテープなどで絶縁してください。
- 7 取り出した使用済み電池はビニール袋に入れ、家庭ごみとして廃棄せずに、リサイク ルボックスを設置している最寄りの協力店、または回収窓口へお持ちください。