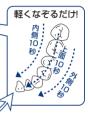

### 1)お口の中を4分割して均等に磨きます。

使い始めは、振動がくすぐったかった り、激しく感じたりすることがあります が、徐々に慣れてきます。もちろん歯 ぐきにもやさしく、身体への影響もあ りません。

ブラシは歯に軽く当て、 歯の一本一本を意識して、外側・ 内側・上面をそれぞれ10秒すつ なぞりましょう。

> 手磨きのように小刻みに手を動 かさないのがコツ。ブラシは、カ を入れすぎないように「歯に軽く 当ててなぞるだけ」です。

### ③側面を磨く際、ブラシは左図のように 歯に対して斜め45度に当てると、歯 と歯ぐきの間の歯垢が効果的に除去 できます。

前歯の内側を磨くとき は、ブラシを立てて使用 すると効果的です。

4 上記の30秒ブラッシングを4箇所 分、繰り返してください。

オーラルB iOシリーズは、お客様に安全で効果的な全く新しい歯磨きを体 験して頂けるよう細心の注意をもって作られていますが、ご使用にあたって は安全に関する注意事項をよくご確認のうえ、正しくお使いください。