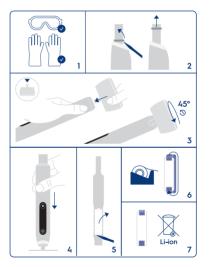

# ▶ご使用前に

- 初めて使う際、お急ぎの場合は、30分 程度充電すれば約2分間ブラッシング が可能です。
- フル充電には約16時間必要です。
- ・充電後、本体にブラシを差し込んで、 On/Offスイッチを押すと動き始めます。

### ▶ 磨く前に

- ・歯磨き粉は、米粒大程度のごく少量で
   充分です。
- ・ 歯磨き粉が飛び散らないよう、お口の中でスイッチを入れ、お口から出す前にスイッチを切ってください。

※正しい磨き方に関しては、次ページをご覧ください。

### ブラッシングを始める

歯ブラシ本体に、ブラシヘッドを装着してください。歯ブラシ本体とブラ シヘッドの間に少しの隙間がある状態が正しい装着状態です。電源プラ グをコンセントに差し込んだ状態の充電器から、歯ブラシ本体を外す か、歯ブラシを持ち上げるか、ON/OFFボタン®を押すと、自動的にブ ラッシングモード表示®がONになります。

ご注意:時間が経過すると、ディスプレイはOFFになります。その際には ON/OFFボタン◎を押して、再びONにしてご使用ください。

ブラシヘッドをぬらして歯磨き粉をつけてからお使いください。水しぷ きの飛び散りを防ぐ為に、ブラシを口の中に入れてから本体のスイッチ を入れてください。

ブラシを軽く歯に当てて1本1本ゆっくりと移動させます。ます外側の歯 からはじめて、内側に移り、最後に歯の噛み合わせ部分を磨きます。口腔 内を4分割した部分をそれぞれ均等に磨くようにしてください。

歯科医に、あなたの歯に合った正しいブラッシングのしかたを相談して みるのもお勧めです。

#### Start Brushing

Place the brush head (1) on the handle (6). A small gap should remain between handle and brush head. Activate the brushing mode display (4) by picking-up the brush, lifting it off the charger or pressing the on/off button (8).

Note: The brushing mode display turns off after some time. You may wake up the toothbrush to activate the display again.

Wet brush head and apply toothpaste. To avoid splashing, put the brush head into your mouth before switching the toothbrush on by pressing the on/off button. Guide the brush head from tooth to tooth. Brush the outsides, the insides and the chewing surfaces. Brush all four quadrants of your mouth equally. You may also consult your dentist or dental hygienist about the right technique for you.