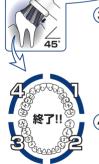

### 1)お口の中を4分割して均等に磨きます。

使い始めは、振動がくすぐったかった り、激しく感じたりすることがあります が、徐々に慣れてきます。もちろん歯 ぐきにもやさしく、身体への影響もあ りません。

ブラシは歯に軽く当て、 歯の一本一本を意識して、外側・ 内側・上面をそれぞれ10秒すつ なぞりましょう。

> 手磨きのように小刻みに手を動 かさないのがコツ。ブラシは、カ を入れすぎないように「歯に軽く 当ててなぞるだけ」です。

### ③側面を磨く際、ブラシは左図のように 歯に対して斜め45度に当てると、歯 と歯ぐきの間の歯垢が効果的に除去 できます。

前歯の内側を磨くとき は、ブラシを立てて使用 すると効果的です。

4 上記の30秒ブラッシングを4箇所 分、繰り返してください。

オーラルB iOシリーズは、お客様に安全で効果的な全く新しい歯磨きを体 験して頂けるよう細心の注意をもって作られていますが、ご使用にあたって は安全に関する注意事項をよくご確認のうえ、正しくお使いください。