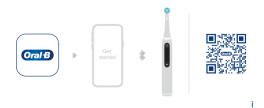

\* Please refer P.xx for English Description.

オーラルBアプリをダウンロードして、歯ブラシとBluetooth接続してみ ましょう。

### 歯ブラシとスマートフォンの連動のしかた

オーラルBアプリは、様々な機能を搭載しています。

- ●歯ブラシの設定をカスタマイズ…ライトリングの色をお好みの色に 変更したり、タイマー・ブラッシングモードの順序・ブラシヘッド交換リ マインダーの設定を変更することができます。
- ●ブラッシングデータの記録…毎回の歯磨き時の、ブラッシング時間 やブラシ圧を記録します。
- ●リアルタイムでのコーチング…適切なブラッシング時間で、お口の 全ての箇所をくまなく磨けるよう、コーチングを受けられます。

オーラルBアプリは、iOSまたはアンドロイドのオペレーティングシステ ムを搭載したスマートフォンでご利用いただけます。App StoreSMまた はGoogle Play™から無料でダウンロードが可能です。

もしくは、巻末のQRコードをスキャンして、オーラルBホームページの 「オーラルBアプリ」ページを開き、App Store<sup>SM</sup>またはGoogle Play<sup>TM</sup> のボタンを押してダウンロードすることもできます。

- オーラルBアプリを立ち上げ、アプリ画面の指示に従ってBluetooth 機能でアプリと歯プラシハンドルを連動させます。Bluetoothでの連 動のしかたは、アプリの設定(設定→歯ブラシハンドル)でも確認する ことが出来ます。
- ご注意:お手持ちのスマートフォンのBluetooth機能がOFFになっている場合は、オーラルBアプリで使用できる機能が制限されます。 (Bluetooth機能をONにする方法については、スマートフォンの使用説明書をご覧ください)
- ▶ 歯ブラシ本体とのペアリングが完了するとライトリングが光ってお知らせします。アプリの使用方法については、スマートフォン上に表示されます。
- ▶ 初期設定では、ハンドル本体のBluetooth機能はONになっています。Bluetooth機能をON/OFFするには、ON/OFFボタン③を5秒 程長押ししてください。BluetoothがONに切り替わった時には、ラ イトリングの青い光が強くなってお知らせします。OFFに切り替わっ た時には、ライトリングの青い光がゆっくりと消灯します。
- ▶ 歯磨き中にアプリを使用する際は、スマートフォンからあまり離れすぎ ないようにしてください(5メートル以内)。スマートフォンは、乾いた 安全な場所に置いてください。
- ご注意:●歯ブラシ本体とアブリを接続するためには、お使いのスマート フォンがBluetooth4.2(もしくはそれ以上)/BluetoothSmart を搭載している必要があります。互換性のあるスマートフォン は、app.oralb.comで確認することが出来ます。
  - ●ご使用になる前に、スマートフォンの取扱説明書をよくお読みの上、スマートフォンや充電器が洗面所での使用に適しているか確認してください。

The Oral-B App is available for smartphones running iOS or Android<sup>™</sup> operating systems. It can be downloaded for free from App Store<sup>(SM)</sup>/ Google Play<sup>™</sup> or you may scan the QR code on the back page of this manual (i).