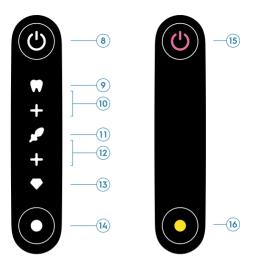

# 

ご使用前に必ずお読みの うえ、正しくご使用ください。巻末に保証書が添付 されておりますので、大 切に保管してください。

- 8 ON/OFFボタン
- (9) DAILY CLEAN(標準クリーンモード)
- (10) INTENSE(しっかりクリーンモード)
- (11) SENSITIVE(やわらかクリーンモード)
- (12) SUPER SENSITIVE(超やわらかクリーンモード)
- (13) WHITEN(ホワイトニングモード)
- (14) モードボタン
- 15) 充電催促表示
- (16) ブラシヘッド交換リマインダー

#### ブラッシングモード

(モデルによって搭載モードは異なります。)

オーラルB iOシリーズの歯ブラシには、様々なブラッシングモードが搭 載されています。使用中のブラッシングモードは、モード表示@に表示 されます。

- ●DAILY CLEAN(標準クリーンモード)③…毎日の歯磨きに。
- ●INTENSE(しっかりクリーンモード)⑩…しっかりと磨きたいときに。
- ●SENSITIVE(やわらかクリーンモード)⑪…歯や歯ぐきにやさしく すっきりと磨き上げます。
- ●SUPER SENSITIVE(超やわらかクリーンモード)@…歯や歯ぐきの 状態が気になるときに。
- ●WHITEN(ホワイトニングモード)⑬…ステイン(着色汚れ)ケアに。
- ご注意:搭載モード及び、モードの順序は、モデルによって異なります。

#### モード設定

歯ブラシ本体のブラッシングモード表示が点灯した状態で、モードボタン ②を押し、お好みのモードを選びます。ON/OFFボタン③を押すと、 選んだモードで歯磨きを開始できます。ブラッシング中にモードボタン を押すことで、モード変更することができます。お好みのモードが選択さ れるまで、モードボタンを連続して押してください。2回目のブラッシン グからは、前回使用したモードで、ブラッシングが開始されます。 ご注意:オーラルBアブリを使用してモードを変更することもできます。

#### ブラシヘッド交換リマインダー し

この歯ブラシには、ブラシヘッド交換リマインダーが搭載されており、 1日2回ブラッシングをすると約3ヵ月後にブラシヘッド交換時期につい てお知らせします。交換時期になると、モードボタン®が黄色\*に点灯 し、歯ブラシ本体が振動してお知らせします。

ブラシヘッド交換リマインダーをリセットするには、モードボタン®を2秒 ほど長押ししてください。手動でリセット作業をしなかった場合でも、数 日後には自動的にリセットされます。

| 問題      | モードボタンが黄色に点灯している。                      |                                                              |
|---------|----------------------------------------|--------------------------------------------------------------|
| 考えられる原因 |                                        | 対処方法                                                         |
| ダーカ     | ハヘッド交換リマイン<br>、ブラシヘッドの交換<br>お知らせしています。 | ブラシヘッドを新しいものに交換し、<br>モードボタン®を2秒程長押しして、<br>リマインダーをリセットしてください。 |