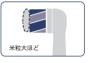

### ▶ 磨く前に

- ・歯磨き粉は、米粒大程度のごく少量で
   充分です。
- ・ 歯磨き粉が飛び散らないよう、お口の中でスイッチを入れ、お口から出す前にスイッチを切ってください。

※正しい磨き方に関しては、次ページをご覧ください。