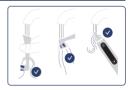

### ▶ お手入れ方法

- ・ブラッシング後、ブラシの先を 下に向け、流水ですすぎます。
   その際、歯ブラシ本体のスイッ チはONにしてください。
- スイッチをOFFにし、ブラシ ヘッドを取り外し、歯ブラシ本 体とブラシヘッドを別々にすす ぎます。

- ・歯ブラシ本体の、ブラシヘッドとの接続部分やブラシヘッドの内部
   も流水でよくすすいでください。
- ・ブラシヘッドと本体の水気を拭き取り、よく乾燥させてから、装着しなおしてください。

# ご使用後のお手入れのしかた

ブラッシング後、ブラシの先を下に向け、流水ですすぎます。その際、歯 ブラシ本体のスイッチはONにしてください。

スイッチをOFFにし、ブラシヘッドを取り外し、歯ブラシ本体とブラシヘッ ドを別々にすすぎます。

歯ブラシ本とブラシヘッドとの接続部分やブラシヘッドの内部も流水で よくすすいでください。

ブラシヘッドと本体の水気を拭き取り、よく乾燥させてから、装着しなお してください。