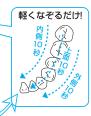

# 2分で磨ける! 正しいブラッシング早わかり。

~ 正しく磨けば、効果最大! ~

1 お口の中を4分割して均等に磨きます。

使い始めは、振動がくすぐったかったり、激しく感じたりすることがありますが、徐々に慣れてきます。

もちろん歯ぐきにもやさしく、身体へ の影響もありません。

2 ブラシは歯に軽く当て、 歯の一本一本を意識して、外側・ 内側・上面をそれぞれ10秒ずつ なぞりましょう。

手磨きのように小刻みに手を動かさないのがコツ。ブラシは、力を入れすぎないように「歯に軽く当ててなぞるだけ」です。

### 2分間タイマー

口腔内を4分割した部分を均等に磨きやすいよう、タイマーが30秒ごとに短めのシグナル(一時的に回転が止まる)で次の部位に移るタイミングをお知らせします。推奨の2分間のブラッシングが終了すると、長めのシグナルでお知らせします。ブラッシング中に短時間電源を切っても、ブラッシング経過時間は記憶されるので、再び電源をいれてブラッシングを続けることが出来ます。電源を切った状態が30秒以上続くと、タイマーはリセットされます。

#### **Professional Timer**

A short stuttering sound at 30-second intervals reminds you to brush all four quadrants of your mouth equally. A long stuttering sound indicates the end of the professionally recommended 2-minute brushing time. If the toothbrush is turned off during brushing, the reached brushing time will be memorised for 30 seconds. When pausing longer than 30 seconds the timer resets.