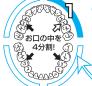

# 2分で磨ける! 正しいブラッシング早わかり。

~ 正しく磨けば、効果最大! ~

1 お口の中を4分割して均等に磨きます。

使い始めは、振動がくすぐったかったり、激しく感じたりすることがありますが、徐々に慣れてきます。

もちろん歯ぐきにもやさしく、身体へ の影響もありません。

2 ブラシは歯に軽く当て、 歯の一本一本を意識して、外側・ 内側・上面をそれぞれ10秒ずつ なぞりましょう。

手磨きのように小刻みに手を動かさないのがコツ。ブラシは、力を入れすぎないように「歯に軽く当ててなぞるだけ」です。

### 効果的な磨き方

ブラシをぬらして歯みがき粉をつけてからお使いください。どんな種類の歯みがき粉もご使用になれます。水しぶきの飛び散りを防ぐ為に、ブラシを口の中に入れてから本体のスイッチを入れてください。

丸型回転式ブラシを使用するときには、ブラシを軽く歯に当てて一本一本ゆっくりと移動させます。ブラシを歯に2~3秒当てた後、次の歯に移ります。

どのブラシを使用する際も、ます外側の歯からはじめて、内側に移り、最後に歯の噛み合わせ部分を磨きます。口腔内を4分割した部分をそれぞれ均等に磨きます。

With any brush head start brushing the outsides, then the insides and finally the chewing surfaces (picture ③). Brush all four quadrants of your mouth equally (picture ③). You may also consult your dentist or dental hygienist about the right technique for you.