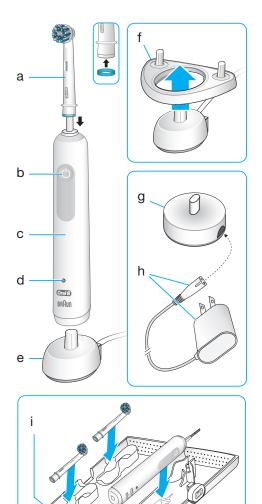

# 各部の名称と仕様

※付属しているアクセサリーは、モデルによって異なります。

|                                                 |                       | 振動数                                                       |            |           |  |  |  |
|-------------------------------------------------|-----------------------|-----------------------------------------------------------|------------|-----------|--|--|--|
| 振                                               | 助                     | (最大スピードの場合                                                | 上下振動       | 左右反転振動    |  |  |  |
|                                                 |                       | クリーン                                                      | 約20,000回/分 | 約8,800回/分 |  |  |  |
|                                                 |                       | やわらかクリーン                                                  | 約15,000回/分 | 約6,500回/分 |  |  |  |
|                                                 |                       | ホワイトニング                                                   | 約14,000~   | 約6,100~   |  |  |  |
|                                                 |                       |                                                           | 20,000回/分  | 8,800回/分  |  |  |  |
| 電源                                              | 原                     | 充電式                                                       |            |           |  |  |  |
| 充電時間                                            |                       | 約22時間                                                     |            |           |  |  |  |
| 定村                                              | 各                     | コード付充電器: AC 100~110V / 50-60Hz / 0.9W                     |            |           |  |  |  |
|                                                 |                       | マルチ電圧対応充電器: AC 100~240V / 50-60Hz / 7W (モデルによって付属品は異なります) |            |           |  |  |  |
| 使用時間                                            |                       | 最大10日間(1日2回、各2分使用した場合)                                    |            |           |  |  |  |
| 寸法                                              | 去                     | 本体…W28×D30×H195mm(本体のみ)                                   |            |           |  |  |  |
|                                                 |                       | コード付充電器…W46.5×D63.5×H24.5mm                               |            |           |  |  |  |
|                                                 |                       | マルチ電圧対応充電器…W51×D51×H31.7mm                                |            |           |  |  |  |
| 質量                                              | Ē                     | 本体:117g コード付充電器:118g                                      |            |           |  |  |  |
|                                                 |                       | マルチ電圧対応充電器:47.2g                                          |            |           |  |  |  |
| <sub>付属品</sub>   〈D305.513.3 CB、D305.513.3      |                       |                                                           |            |           |  |  |  |
|                                                 |                       | D305.513.3 WT、D305.513.3 BK                               |            |           |  |  |  |
|                                                 |                       | マルチアクションブラシ、コード付充電器 各 1 個  <br>                           |            |           |  |  |  |
| (D305.516.3K PKM CB)                            |                       |                                                           |            |           |  |  |  |
|                                                 | 子供用やわらかめブラシ、マルチ電圧対応充電 |                                                           |            |           |  |  |  |
| る、スマートノフラ 音 Till、フール 4枚<br>〈D305.513.3K PKM CB〉 |                       |                                                           |            |           |  |  |  |
|                                                 |                       |                                                           |            | 充雷哭 各1個   |  |  |  |
|                                                 |                       | ポケモンシール 4枚                                                |            |           |  |  |  |
| ▲悪矢人様については、女悪吧に記載されている主記なる際とださい                 |                       |                                                           |            |           |  |  |  |

### **Description**

- a Brush head
- b On/off button (mode selection)
- c Handled Charge/low-charge indicator light
- e Charger\*
- f Brush head holder\*
- q Charging Stand\*
- h Power supply\*

\*depending on model purchased

### Accessories (depending on model):

Travel case (design may vary)

Note: Content may vary based on model purchased.