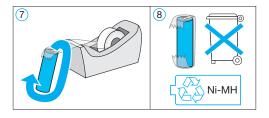

### 廃棄時の充電式電池の取り外し

充電式電池を破棄するとき以外は、商品を分解しないでください。取り 外す前に電池を使い切ってください。充電式電池を処分するときには、 保護アイテム(手袋、安全ゴーグルなど)をご使用いただき、電池漏れが 肌に接触しないようにしてください。電池のプラスとマイナスをショート させないよう注意してください。プラスとマイナスを絶縁(テープなど で)し、ビニールの袋に入れてリサイクルボックスを設置している最寄り の協力店、または回収窓口へお持ちください。

# ②Ni-MH 充電式電池リサイクルにご協力を

**小警告** 

●製品を廃棄するとき以外は絶対に分解しない。 火災・感電・けがの原因になります。

この製品にはニッケル水素電池を使用しております。ニッケル水素電池はリサイクル可能な貴重な資源です。ご使用済みの製品を廃棄する際は、必ず電源ブラグをコンセントから抜き、スイッチオン状態にて製品が動作しなくなるまで完全に放電させた後、製品の取扱説明書に従って充電式電池を外してください。取り出した廃棄電池はブラス・マイナス端子をショートさせないよう十分注意し、小形二次電池リサイクル協力店にお持ちください。