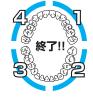

# 2分で磨ける! 正しいブラッシング早わかり。

~ 正しく磨けば、効果最大! ~

1 お口の中を4分割して均等に磨きます。

使い始めは、振動がくすぐったかったり、激しく感じたりすることがありますが、徐々に慣れてきます。

もちろん歯ぐきにもやさしく、身体へ の影響もありません。

2 ブラシは歯に軽く当て、 歯の一本一本を意識して、外側・ 内側・上面をそれぞれ10秒ずつ なぞりましょう。

手磨きのように小刻みに手を動かさないのがコツ。ブラシは、力を入れすぎないように「歯に軽く当ててなぞるだけ」です。

### 2分間タイマー

口腔内を4分割した部分を均等に磨きやすいよう、タイマーが30秒ごとに短めのシグナル(一時的に回転が止まる)で次の部位に移るタイミングをお知らせします。推奨の2分間のブラッシングが終了すると、長めのシグナルでお知らせします。ブラッシング中に短時間電源を切っても、ブラッシング経過時間は記憶されるので、再び電源をいれてブラッシングを続けることが出来ます。電源を切った状態が30秒以上続くと、タイマーはリセットされます。

#### **Professional Timer**

A short stuttering sound at 30-second intervals reminds you to brush all four quadrants of your mouth equally. A long stuttering sound indicates the end of the professionally recommended 2-minute brushing time. If the toothbrush is turned off during brushing, the reached brushing time will be memorised for 30 seconds. When pausing longer than 30 seconds the timer resets.