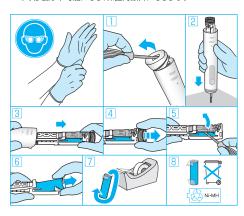

### 廃棄時の充電式電池の取り外し

充電式電池を破棄するとき以外は、商品を分解しないでください。取り 外す前に電池を使い切ってください。充電式電池を処分するときには、 保護アイテム(手袋、安全ゴーグルなど)をご使用いただき、電池漏れが 肌に接触しないようにしてください。電池のプラスとマイナスをショート させないよう注意してください。プラスとマイナスを絶縁(テープなど で)し、ビニールの袋に入れてリサイクルボックスを設置している最寄り の協力店、または回収窓口へお持ちください。

以下図の手順で本体を分解して、充電式電池を取り外し、本体はお住まいの地域の規則に従って処理してください。

警告:製品の廃棄以外の目的では絶対に本体底部を分解しないでください。修復は不可能になり、保証対象外になります。

- 歯ブラシ本体の底部を充電器にセットし、図□の方向に力をいれて本体底部を開けます。お手持ちのドライバー等を使って開けることも出来ます。
- ② 硬い板の上でヘッドの金属部分を下にして、本体を押し付けてください。内部部品が本体底部から出てきます。
- ③ モーターと電池が組み込まれた内部部品を引き出します。
- 4 ワイヤー付きのプラスチック部品を電池全体が見えるまで引き出します。
- ⑤ お手持ちのドライバー等で端子部分を折るなどして回路基板を持ち上げてください。
- ⑥電池を取り出す際はプラス・マイナス端子をショートさせないよう充分ご注意ください。
- [7] プラス端子とマイナス端子をテープなどで絶縁してください。
- 園取り出した使用済み電池はビニール袋に入れ、家庭ごみとして廃棄せずに、 リサイクルボックスを設置している最寄りの協力店、または回収窓口へお持ちください。

# Battery removal at the end of the product's useful life

Do not disassemble the product except when disposing of the battery. Run down battery before removing. When taking out the battery for disposal, use protective clothing (gloves, safety glasses, etc.) to omit skin contact whilst leaking batteries. Use caution not to short the positive (+) and negative (-) terminals. Insulate terminals (e.g. with tape) and put the battery in a plastic bag for disposal.

Open the handle as shown, remove the battery and dispose of it according to local environmental regulations.

**Caution!** Opening the handle will destroy the appliance and invalidate the guarantee.