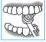

# 2分で磨ける! 正しいブラッシング早わかり。

~ 正しく磨けば、効果最大! ~

1 お口の中を4分割して均等に磨きます。

使い始めは、振動がくすぐったかったり、激しく感じたりすることがありますが、徐々に慣れてきます。

もちろん歯ぐきにもやさしく、身体へ の影響もありません。

2 ブラシは歯に軽く当て、 歯の一本一本を意識して、外側・ 内側・上面をそれぞれ10秒ずつ なぞりましょう。

手磨きのように小刻みに手を動かさないのがコツ。ブラシは、力を入れすぎないように「歯に軽く当ててなぞるだけ」です。

### 効果的な磨き方

ブラシをぬらして歯みがき粉をつけてからお使いください。どんな種類の歯みがき粉もご使用になれます。水しぶきの飛び散りを防ぐ為に、ブラシを口の中に入れてから本体のスイッチを入れてください。

丸型回転式ブラシを使用するときには、ブラシを軽く歯に当てて一本一本ゆっくりと移動させます。ブラシを歯に2~3秒当てた後、次の歯に移ります。

どのブラシを使用する際も、ます外側の歯からはじめて、内側に移り、最後に歯の噛み合わせ部分を磨きます。口腔内を4分割した部分をそれぞれ均等に磨きます。

With any brush head start brushing the outsides, then the insides and finally the chewing surfaces (picture ③). Brush all four quadrants of your mouth equally (picture ③). You may also consult your dentist or dental hygienist about the right technique for you.