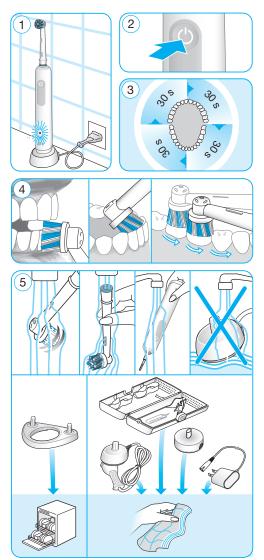

### > ご使用前に

- ・初めて使う際、お急ぎの場合は、30分程 度充電すれば約2分間ブラッシングが可 能です。
- ・フル充電には約22時間必要です。
- ・充電後、本体にブラシを差し込んで、 On/Offスイッチを押すと動き始めます。

### 磨く前に

- ・歯みがき粉は、米粒大程度のごく少量で充分です。
- ・歯みがき粉が飛び散らないよう、お口の中でスイッチを入れ、お口から出す前にスイッチを切ってください。

※正しい磨き方に関しては、次ページをご覧ください。

## ▶ お手入れ方法

- ブラッシング後、ブラシを本体につけたまま下向きにして、流水でブラシをよくすすぎます。
- ・その後、本体からブラシを取り外し、流水 で洗います。本体の水気をよく拭き取って ください。

・防水加工が施されていますので、本体が水に濡れても心配ありません。

### 効果的な磨き方

ブラシをぬらして歯みがき粉をつけてからお使いください。どんな種類の歯みがき粉もご使用になれます。水しぶきの飛び散りを防ぐ為に、ブラシを口の中に入れてから本体のスイッチを入れてください。

丸型回転式ブラシを使用するときには、ブラシを軽く歯に当てて一本一本ゆっくりと移動させます。ブラシを歯に2~3秒当てた後、次の歯に移ります。

どのブラシを使用する際も、ます外側の歯からはじめて、内側に移り、最後に歯の噛み合わせ部分を磨きます。口腔内を4分割した部分をそれぞれ均等に磨きます。

#### ブラッシングモード

**〈クリーン〉**…… 毎日の歯磨きに。

**〈やわらかクリーン〉……** 歯や歯ぐきの状態が気になるときに。

やさしくすっきりと磨き上げます。

**〈ホワイトニング〉……** ステイン(着色汚れ)を除去して自然 な白い歯に。

On/Offスイッチ <sup>⑤</sup>を押すと、自動的に<クリーンモード>で始動 します。他のモードに切り替えるには、続けてOn/Offスイッチを 押します。やわらかクリーンモード等から電源を切りたいときは、 動作が止まるまでOn/Offスイッチを長押し,/てください。

### 2分間タイマー

口腔内を4分割した部分を均等に磨きやすいよう、タイマーが30秒ごとに短めのシグナル(一時的に回転が止まる)で次の部位に移るタイミングをお知らせします。推奨の2分間のブラッシングが終了すると、長めのシグナルでお知らせします。ブラッシング中に短時間電源を切っても、ブラッシング経過時間は記憶されるので、再び電源をいれてブラッシングを続けることが出来ます。電源を切った状態が30秒以上続くと、タイマーはリセットされます。

### で使用後のお手入れのしかた

ブラッシング後、電源をつけたままブラシの先を下にむけ、流水でよくすすぎます。次に、スイッチを切り、ブラシを取り外し、別々に流水ですすいだ後、ブラシと本体の水気を拭き取ってから装着しなおしてください。お手入れの際は、必ず充電器/スマートプラグの電源プラグ

を抜いてから行ってください。充電器、充電スタンド、スマートブラグトラベルケースは湿らせた布でのお手入れのみとしてください。トラベルケースに本体およびブラシヘッドを収納する際には、洗浄し良く乾かしてから収納してください。