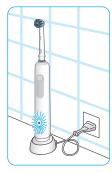

### 接続と充電のしかた

- ▶ コード付充電器●もしくはマルチ電圧対応充電器●をスマートブラグ●につないで、電源プラグをコンセントに差し込み、歯ブラシ本体●を充電器にセットして充電してから使用してください。
- ▶ 充電中は、充電ランプ●が緑に点滅します。充電が完了すると、ランプは消えます。フル充電には、約22時間かかり、フル充電の状態で、最大10日間ブラッシングをすることができます。(1日2回、各2分使用した場合)

### **Charging and Operating**

Your toothbrush has a waterproof handle, is electrically safe and designed for use in the bathroom.

- Plug the charger (e)/ the assembled charging unit (f) or charging stand with power supply (g/h) into an electrical outlet and place the toothbrush handle (c) on the charger. (picture ①).
- The green charge indicator light (d) flashes while the handle is being charged. Once it is fully charged, the light turns off. A full charge typically takes 22 hours and enables up to 10 days of regular brushing (twice a day, 2 minutes). Note: After deep discharge, the green light might not flash immediately; it can take up to 10–15 minutes.
- If the rechargeable battery is low the red charge indicator light (d) is flashing for some seconds when turning your toothbrush on/off.
- For everyday use, the toothbrush handle can be stored on the charger to maintain it at full power. Overcharging is impossible.
- To maintain the maximum capacity of the rechargeable battery, unplug the charging unit and fully discharge the handle with regular use at least every 6 months.