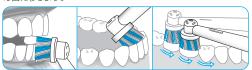

### 効果的な磨き方

ブラシをぬらして歯みがき粉をつけてからお使いください。どんな種類の歯みがき粉もご使用になれます。水しぶきの飛び散りを防ぐ為に、ブラシを口の中に入れてから本体のスイッチを入れてください。

丸型回転式ブラシを使用するときには、ブラシを軽く歯に当てて一本一本ゆっくりと移動させます。ブラシを歯に2~3秒当てた後、次の歯に移ります。

どのブラシを使用する際も、ます外側の歯からはじめて、内側に移り、最後に歯の噛み合わせ部分を磨きます。口腔内を4分割した部分をそれぞれ均等に磨きます。

### Brushing technique

Wet brush head and apply any kind of toothpaste. To avoid splashing, guide the brush head to your teeth

before switching on the appliance (picture ③). When brushing your teeth with one of the Oral-B **oscillating-rotating brush heads** guide the brush head slowly from tooth to tooth, spending a few seconds on each tooth surface.

With any brush head start brushing the outsides, then the insides and finally the chewing surfaces (picture ③). Brush all four quadrants of your mouth equally (picture ③). You may also consult your dentist or dental hygienist about the right technique for you.