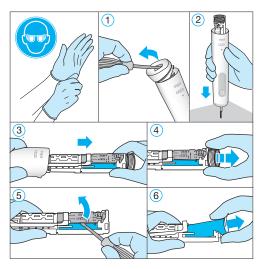

### 廃棄時の充電式電池の取り外し

充電式電池を破棄するとき以外は、商品を分解しないでください。取り 外す前に電池を使い切ってください。充電式電池を処分するときには、 保護アイテム(手袋、安全ゴーグルなど)をご使用いただき、電池漏れが 肌に接触しないようにしてください。電池のプラスとマイナスをショート させないよう注意してください。プラスとマイナスを絶縁(テープなど で)し、ビニールの袋に入れてリサイクルボックスを設置している最寄り の協力店、または回収窓口へお持ちください。

以下図の手順で本体を分解して、充電式電池を取り外し、本体はお住まいの地域の規則に従って処理してください。

警告:製品の廃棄以外の目的では絶対に本体底部を分解しないでください。修復は不可能になり、保証対象外になります。

- 歯ブラシ本体の底部を充電器にセットし、図□の方向に力をいれて本体底部を開けます。お手持ちのドライバー等を使って開けることも出来ます。
- ② 硬い板の上でヘッドの金属部分を下にして、本体を押し付けてください。内部部品が本体底部から出てきます。
- ③ モーターと電池が組み込まれた内部部品を引き出します。
- 4 ワイヤー付きのプラスチック部品を電池全体が見えるまで引き出します。
- ⑤ お手持ちのドライバー等で端子部分を折るなどして回路基板を持ち上げてください。
- ⑥電池を取り出す際はプラス・マイナス端子をショートさせないよう充分ご注意ください。
- [7] プラス端子とマイナス端子をテープなどで絶縁してください。
- 園取り出した使用済み電池はビニール袋に入れ、家庭ごみとして廃棄せずに、 リサイクルボックスを設置している最寄りの協力店、または回収窓口へお持ちください。