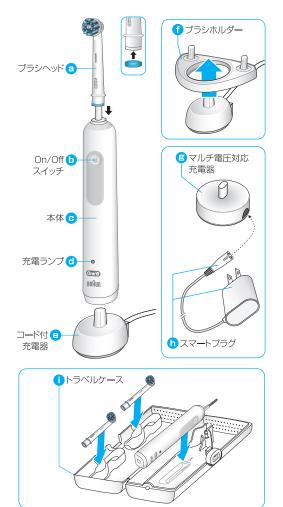

### > ご使用前に

- ・初めて使う際、お急ぎの場合は、30分程 度充電すれば約2分間ブラッシングが可 能です。
- ・フル充電には約22時間必要です。
- ・充電後、本体にブラシを差し込んで、 On/Offスイッチを押すと動き始めます。

### 接続と充電のしかた

- ▶ コード付充電器●もしくはマルチ電圧対応充電器●をスマートブラグ●につないで、電源プラグをコンセントに差し込み、歯ブラシ本体●を充電器にセットして充電してから使用してください。
- ▶ 充電中は、充電ランプ●が緑に点滅します。充電が完了すると、ランプは消えます。フル充電には、約22時間かかり、フル充電の状態で、最大10日間ブラッシングをすることができます。(1日2回、各2分使用した場合)

### **Description**

- a Brush head
- b On/off button (mode selection)
- c Handled Charge/low-charge indicator light
- e Charger\*
- f Brush head holder\*
- q Charging Stand\*
- h Power supply\*

\*depending on model purchased

### Accessories (depending on model):

Travel case (design may vary)

Note: Content may vary based on model purchased.

### **Charging and Operating**

Your toothbrush has a waterproof handle, is electrically safe and designed for use in the bathroom.

- Plug the charger (e)/ the assembled charging unit (f) or charging stand with power supply (g/h) into an electrical outlet and place the toothbrush handle (c) on the charger. (picture ①).
- The green charge indicator light (d) flashes while the handle is being charged. Once it is fully charged, the light turns off. A full charge typically takes 22 hours and enables up to 10 days of regular brushing (twice a day, 2 minutes). Note: After deep discharge, the green light might not flash immediately; it can take up to 10–15 minutes.
- If the rechargeable battery is low the red charge indicator light (d) is flashing for some seconds when turning your toothbrush on/off.
- For everyday use, the toothbrush handle can be stored on the charger to maintain it at full power. Overcharging is impossible.
- To maintain the maximum capacity of the rechargeable battery, unplug the charging unit and fully discharge the handle with regular use at least every 6 months.