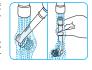

### > ご使用前に

- ・初めて使う際、お急ぎの場合は、30分程 度充電すれば約2分間ブラッシングが可 能です。
- ・フル充電には約22時間必要です。
- ・充電後、本体にブラシを差し込んで、 On/Offスイッチを押すと動き始めます。

### 磨く前に

- ・歯みがき粉は、米粒大程度のごく少量で充分です。
- ・歯みがき粉が飛び散らないよう、お口の中でスイッチを入れ、お口から出す前にスイッチを切ってください。

※正しい磨き方に関しては、次ページをご覧ください。