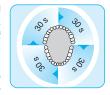

### 2分間タイマー

口腔内を4分割した部分を均等に磨きやすいよう、タイマーが30秒ごとに短めのシグナル(一時的に回転が止まる)で次の部位に移るタイミングをお知らせします。推奨の2分間のブラッシングが終了すると、長めのシグナルでお知らせします。ブラッシング中に短時間電源を切っても、ブラッシング経過時間は記憶されるので、再び電源をいれてブラッシングを続けることが出来ます。電源を切った状態が30秒以上続くと、タイマーはリセットされます。

#### **Professional Timer**

A short stuttering sound at 30-second intervals reminds you to brush all four quadrants of your mouth equally. A long stuttering sound indicates the end of the professionally recommended 2-minute brushing time. If the toothbrush is turned off during brushing, the reached brushing time will be memorised for 30 seconds. When pausing longer than 30 seconds the timer resets.