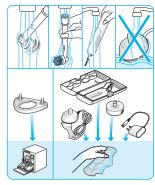

## ▶ お手入れ方法

- ブラッシング後、ブラシを本体につけたまま下向きにして、流水でブラシをよくすすぎます。
- ・その後、本体からブラシを取り外し、流水 で洗います。本体の水気をよく拭き取って ください。

・防水加工が施されていますので、本体が水に濡れても心配ありません。

### で使用後のお手入れのしかた

ブラッシング後、電源をつけたままブラシの先を下にむけ、流水でよくすすぎます。次に、スイッチを切り、ブラシを取り外し、別々に流水ですすいだ後、ブラシと本体の水気を拭き取ってから装着しなおしてください。お手入れの際は、必ず充電器/スマートプラグの電源プラグ

を抜いてから行ってください。充電器、充電スタンド、スマートブラグトラベルケースは湿らせた布でのお手入れのみとしてください。トラベルケースに本体およびブラシヘッドを収納する際には、洗浄し良く乾かしてから収納してください。

### Cleaning recommendations

After brushing, rinse your brush head under running water with the handle switched on. Switch off and remove the brush

head. Clean handle and brush head separately; wipe them dry before reassembling. Unplug the charger before cleaning. Brush head holder (f) is dishwasher-safe. Charger (e), charging stand with power supply (g/h) and travel case (i) should be cleaned with a damp cloth only (picture ③). Store the clean and dry toothbrush/brush heads in the travel case.