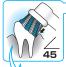

3 側面を磨く際、ブラシは左図のように 歯に対して斜め45度に当てると、歯 と歯ぐきの間の歯垢が効果的に除去 できます。

> 前歯の内側を磨くとき は、ブラシを立てて使用 すると効果的です。

4 上記の30秒ブラッシングを4箇所分、繰り返してください。

磨いた後、舌の先で歯の表面をなぞると、 ツルツルになっているはず。 さらに指でこすってみるとキュッキュとなるほど 歯垢がすっきり落ちています。 オーラルB PROシリーズは、お客様に安全で効果的な全く新しい歯みがき を体験して頂けるよう細心の注意をもって作られていますが、ご使用にあ たっては安全に関する注意事項をよくご確認のうえ、正しくお使いください。