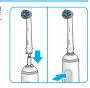

### **Charging and Operating**

Your toothbrush has a waterproof handle, is electrically safe and designed for use in the bathroom.

- Plug the charger (e)/ the assembled charging unit (f) or charging stand with power supply (g/h) into an electrical outlet and place the toothbrush handle (c) on the charger. (picture ①).
- The green charge indicator light (d) flashes while the handle is being charged. Once it is fully charged, the light turns off. A full charge typically takes 22 hours and enables up to 10 days of regular brushing (twice a day, 2 minutes). Note: After deep discharge, the green light might not flash immediately; it can take up to 10–15 minutes.
- If the rechargeable battery is low the red charge indicator light (d) is flashing for some seconds when turning your toothbrush on/off.
- For everyday use, the toothbrush handle can be stored on the charger to maintain it at full power. Overcharging is impossible.
- To maintain the maximum capacity of the rechargeable battery, unplug the charging unit and fully discharge the handle with regular use at least every 6 months.