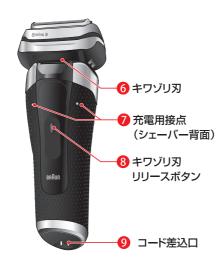

# キワゾリ刃

- ●モミアゲ、ロヒゲ、アゴヒゲを揃えるときには、 キワゾリ刃リリースボタン ③を押して、キワゾリ 刃 ⑤を押し上げてください。
- 注意 ●キワゾリ刃は肌の上で横に滑らせないでください。 肌を切ることがあります。

# ⚠注意

● 子どもだけで使わせたり、子どもの手の届くところに置かない。 事故やけがのおそれがあります。

アルコール洗浄システムは、1台で除菌洗浄、充電、潤滑化、および乾燥ができます

注意 アルコール洗浄システムを使用する際は、シェーバーに泡や洗剤が付着しておらず、完全に乾燥した状態であることを確認してください。

- 1 アルコール洗浄システム電源コード差込口
- おカートリッジ交換用オープンボタン
  押すと、アルコール洗浄システムが開き、カートリッジの取り付けが出来ます。
- (4) シェーバー充電用接点 シェーバーとアルコール洗浄システムを接合します。
- ① アルコール洗浄システムディスプレイ
  - (5) 洗浄液残量表示ランプ
  - (5) ステータスランプ 洗浄中、及び乾燥中は、ステータスランブが光ってお知らせします。
  - (f) 洗浄プログラム表示ランプ※
- (1) 洗浄開始ボタン 押すと、洗浄・潤滑化・充電・乾燥の一連の作業をスタートします。
- 17 専用洗浄液カートリッジ

#### アルコール洗浄システムでの充電・洗浄

●シェーバーのヘッドを下にして正面を向け、マルチヘッド・ロックスイッチ ⑤ を解除した状態で、アルコール 洗浄システムにセットします。

注意シェーバーに泡や洗剤が付着しておらず、完全に乾燥した状態であることを確認してください。

●シェーバーとアルコール洗浄システムの充電用接点 **7 (1)** が確実に接触するようセットしてください。 正しい位置にセットされると、ピーと音でお知らせします。