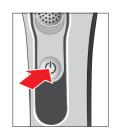

このシェーバーは、お風呂でも使用出来ます。また、安全上の理由から、電源コードに繋いだ状態では使用できません。

■ 電源スイッチ 4 を押して、シェーバーを始動させます。

# Usage

Make sure that the shaver is disconnected from the power supply. Press the on / off button (4) to operate the shaver.