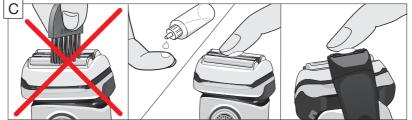

# ⚠ 警告

- 水洗いをする前に、必ず本体から電源コードを抜く。
- 水洗い後は、必ず電極部の水分を完全に抜き取る。
- 1 シェーバーの電源スイッチをONにしてシェーバーを始動させ、ぬるま湯の流水下で、ヒゲくずなどを 完全に洗い流します。その際、研磨剤の入っていない液体洗剤をご使用になれます。泡を完全に洗い 流した後、数秒間シェーバーを作動させたままにして、水滴を落とします。

故障の原因となるため、泡を完全に すすぎ落として洗剤などの付着物が 本体やヘッド部に残らないようにして ください。

- ② 次に、シェーバーの電源スイッチをOFFにし、網刃・内刃カセット刃取り外しボタン② を押して網刃・内刃カセット刃 ●を取り外し、乾燥させます。
- 3 常時水洗いを行う場合には、週に一度、網刃とキワゾリ刃に潤滑油を塗布し、潤滑化してください。 (潤滑油は同梱されておりません)

注意 シェーバーは、泡やジェルを使用したシェービング後は、流水下で洗浄する必要があります。

# ブラシ掃除のしかた

- 網刃・内刃カセット刃の取り扱いには十分注意する。
  - 手を傷付ける原因となります。 Man・内面には決してブラシをかけない

# **注意**

● 網刃・内刃には決してブラシをかけない。 網刃・内刃を傷付けるおそれがあります。

網刃・内刃カセット刃を取り外すときには、必ずマルチヘッド・ロックスイッチをスライドさせ、ヘッドがロックされていない状態で、網刃・内刃カセット刃取り外しボタンを押してから取り外す。

ボタンを押さずに無理やり取り外すと、カセットの固定がゆるくなり、故障の原 因となります。

- 1 シェーバーの電源をOFFにし、網刃・内刃カセット刃 ①を取り外します。
- 2 カセットを、平らな表面の上で、軽く叩いてヒゲくずを落とします。
- 3 付属のブラシでシェーバーヘッドの受けを掃除します。その際、網刃・内刃カセット刃には絶対にブラシをかけないでください。破損の原因になります。

# Cleaning under running water

Especially important after foam or gel usage

- Switch on the shaver cordless and rinse the shaver head under hot running water until all residues have been removed. You may use liquid soap without abrasive substances. Rinse off all foam and let the shaver run for a few more seconds.
- Next, switch off the shaver, press the release buttons (2) to remove the Foil & Cutter cassette (1) and let it dry.
- If you regularly clean the shaver under water, apply a drop of light machine oil on top of the Foil & Cutter cassette once a week.

The shaver needs to be cleaned under running water after each foam or gel usage!

# Cleaning with a brush

 Switch off the shaver. Remove the Foil & Cutter cassette (1) and tap it out on a flat surface. Using the brush, clean the inner area of the pivoting head. Do not clean the cassette with the brush as this may damage it!