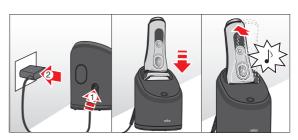

# **注意**

●電源プラグを抜くときは、電源コードを持たずに必ず先端の電源プラグを持って引き抜く。

感電やショートして発火することがあります。

初めてご使用になる場合は、電源コード⑩を電源コード差込口 ②とコンセントに接続して充電するか、充電スタンド付きモデルは充電スタンド⑩を使用して充電してください。(アルコール洗浄システムでの充電のしかたはP.18をご参照ください)

- 初めて充電する場合は1時間継続して充電を行ってください。
- ●1回のフル充電で、約60分のシェービングが出来ます。(ヒゲの状態や使用環境温度に左右されます)
- ●充電推奨温度は5℃~35℃です。推奨温度を極端に下回る/上回る温度では、充分に充電されないか、全く充電がなされないこともあります。シェーバーの使用推奨温度は、15℃~35℃です。50℃以上の高温下での長時間の保管もお避けください。
- ●シェーバーをコンセントに接続した際に、ディスプレイ点灯に数分かかることがあります。

# Charging

- Connect the shaver to an electrical outlet by snapping the power supply (10) into the power socket of the shaver (9) / the charging stand (10a). For cc models plug into the station power socket (see chapter «Clean & Charge Station»).
- For first-time charge, charge continuously for at least 1 hour.
- The actual charge status is shown on the display.