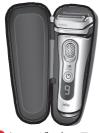

# 5 シェーバーディスプレイ

- ♠ トラベルロックマーク
- 5 替刃交換催促マーク
- ₩ ゲージ表示
- **50 充電催促表示** (9分前よりカウントダウン)
- № 洗浄催促マーク\*
- 50 充電残量マーク※

本製品は下記2種類の電源コードのいずれかが同梱されております。

ᠾ 充電スタンド\*/\*\*

🕕 シェーバーケース

12 アルコール洗浄システム

※全ての製品モデルではありません(製品パッケージ参照) ※※デザインが異なる場合があります。

# Shaver

- 1 Foil & Cutter cassette
- 2 Cassette release buttons
- 3 Multi Head Lock switch
- 4 On / off button
- 5 Shaver display\*\*
- 5a Travel lock
- 5b Replacement indicator for Foil & Cutter cassette
- 5c Status segments
- 5d Minutes left display
- 5e Cleaning indicator\*
- 5f Plug reminder
- 5a Battervicon\*
- 6 Precision trimmer
- 7 Shaver-to-station contacts
- 8 Release button for precision trimmer
- 9 Shaver power socket
  - 10 Power supply\*\*
  - 10a Charging stand\*/\*\*
  - 11 Travel case
  - \* not with all models (see display box)
  - \*\* design can differ