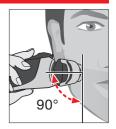

# Tips for a perfect shave

- 1. Position the shaver at the right angle (90°) to your skin.
- 2. Stretch your skin slightly with your hand.
- 3. Shave against the direction of your beard growth.