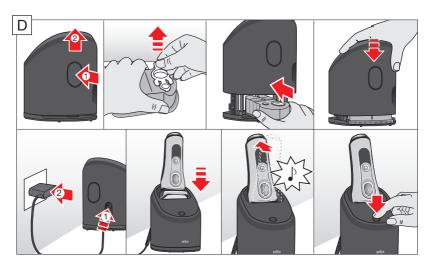

# アルコール洗浄システムの準備

アルコール洗浄システムから保護用の箔を取り外します。

- 1 カートリッジ交換用オープンボタン 1 を押して、アルコール洗浄システムの上部を持ち上げる。
- 2 専用洗浄液カートリッジ (7) をテーブルなどの平らで安定した場所に置いて、ゆっくりとカートリッジのフタを外す。
- **3** 背面からカートリッジをゆっくりとスライドさせて、カチッと音がするまで押し込みセットする。
- 4 アルコール洗浄システムの上部をゆっくりと下げ、完全に閉じる。
- 5 電源コード を電源コード差込口 とコンセントに接続する。

# シェーバーの取り出し方

● 片手で アルコール洗浄システムを押さえ、シェーバーを前方に若干傾かせながら取り出します。

# C & C Installation

- Remove the protection foil from the C & C display.
- Press the lift button (13) at the rear side of the C & C to lift the housing.
- Hold the cleaning cartridge (17) down on a flat, stable surface (e.g. table).
- Carefully remove the lid from the cartridge.
- Slide the cartridge from the rear side into the base of the station until it snaps in.
- Slowly close the housing by pushing it down until it locks.
- Using the power supply (10), connect the station power socket (12) to an electrical outlet.

# Removing the shaver from the C & C

Hold the C & C with one hand and tilt the shaver slightly to the front to release it.