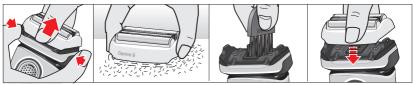

# アルコール洗浄システムの準備

アルコール洗浄システムから保護用の箔を取り外します。

- 1 カートリッジ交換用オープンボタン 1 を押して、アルコール洗浄システムの上部を持ち上げる。
- 2 専用洗浄液カートリッジ (7) をテーブルなどの平らで安定した場所に置いて、ゆっくりとカートリッジのフタを外す。
- **3** 背面からカートリッジをゆっくりとスライドさせて、カチッと音がするまで押し込みセットする。
- 4 アルコール洗浄システムの上部をゆっくりと下げ、完全に閉じる。
- 5 電源コード を電源コード差込口 とコンセントに接続する。

# C & C Installation

- Remove the protection foil from the C & C display.
- Press the lift button (13) at the rear side of the C & C to lift the housing.
- Hold the cleaning cartridge (17) down on a flat, stable surface (e.g. table).
- Carefully remove the lid from the cartridge.
- Slide the cartridge from the rear side into the base of the station until it snaps in.
- Slowly close the housing by pushing it down until it locks.
- Using the power supply (10), connect the station power socket (12) to an electrical outlet.