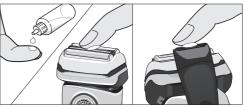

# Cleaning under running water

Especially important after foam or gel usage

- Switch on the shaver cordless and rinse the shaver head under hot running water until all residues have been removed. You may use liquid soap without abrasive substances. Rinse off all foam and let the shaver run for a few more seconds.
- Next, switch off the shaver, press the release buttons (2) to remove the Foil & Cutter cassette (1) and let it dry.
- If you regularly clean the shaver under water, apply a drop of light machine oil on top of the Foil & Cutter cassette once a week.

The shaver needs to be cleaned under running water after each foam or gel usage!

# Cleaning with a brush

 Switch off the shaver. Remove the Foil & Cutter cassette (1) and tap it out on a flat surface. Using the brush, clean the inner area of the pivoting head. Do not clean the cassette with the brush as this may damage it!