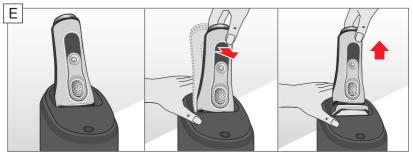

# Cleaning under running water

Especially important after foam or gel usage

- Switch on the shaver cordless and rinse the shaver head under hot running water until all residues have been removed. You may use liquid soap without abrasive substances. Rinse off all foam and let the shaver run for a few more seconds.
- Next, switch off the shaver, press the release buttons (2) to remove the Foil & Cutter cassette (1) and let it dry.
- If you regularly clean the shaver under water, apply a drop of light machine oil on top of the Foil & Cutter cassette once a week.

The shaver needs to be cleaned under running water after each foam or gel usage!

# Cleaning with a brush

 Switch off the shaver. Remove the Foil & Cutter cassette (1) and tap it out on a flat surface. Using the brush, clean the inner area of the pivoting head. Do not clean the cassette with the brush as this may damage it!