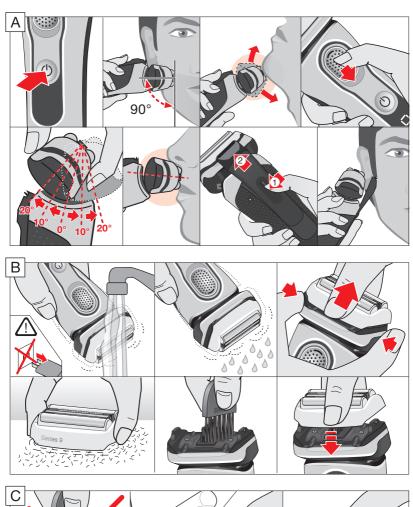

このシェーバーは、お風呂でも使用出来ます。また、安全上の理由から、電源コードに繋いだ状態では使用できません。

■ 電源スイッチ 4 を押して、シェーバーを始動させます。

# 上手なシェービングのコツ

- ●シェーバーを肌に直角にあてながらシェービングしてください。
- ●シェービングする部分の肌を伸ばしながら、ヒゲの生えている方向と逆に 剃っていきます。

# マルチヘッド・ロックスイッチ

- ●鼻の下など、剃りにくい場所をシェービングする場合は、マルチヘッド・ロックスイッチ・③を下にスライドさせて、シェーバーヘッドを固定させてシェービングします。シェーバーヘッドは、5つの角度で固定できます。
- ●角度を変える場合は、シェーバーヘッドを親指と人差し指で前後に動かしてください。 自動的に、次の角度にセットされます。

アルコール洗浄システムでの洗浄時には、マルチヘッド・ロックスイッチ 3は、上にスライドさせ解除した状態にしてください。

# キワゾリ刃

- ●モミアゲ、ロヒゲ、アゴヒゲを揃えるときには、 キワゾリ刃リリースボタン ③を押して、キワゾリ 刃 ⑤を押し上げてください。
- 注意 ●キワゾリ刃は肌の上で横に滑らせないでください。 肌を切ることがあります。

# Tips for a perfect shave

- 1. Position the shaver at the right angle (90°) to your skin.
- 2. Stretch your skin slightly with your hand.
- 3. Shave against the direction of your beard growth.

# Multi Head Lock switch (head lock)

The shaver head can be locked in five positions to shave hard-to-reach areas (e.g. under the nose).

<sup>\*</sup>not with all models

- Slide the Multi Head Lock switch (3) down to lock the shaver head.
- Move the shaver head manually to your desired position.
- For automatic cleaning in the Clean & Charge Station the head lock needs to be released.

#### **Precision trimmer**

The trimmer can be used to trim sideburns, moustache or beard.

• Press the release button (8) and slide the trimmer (6) upwards.