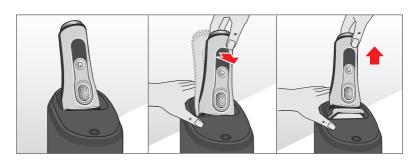

# キワゾリ刃

- ●モミアゲ、ロヒゲ、アゴヒゲを揃えるときには、 キワゾリ刃リリースボタン ③を押して、キワゾリ 刃 ⑤を押し上げてください。
- 注意 ●キワゾリ刃は肌の上で横に滑らせないでください。 肌を切ることがあります。

#### **Precision trimmer**

The trimmer can be used to trim sideburns, moustache or beard.

• Press the release button (8) and slide the trimmer (6) upwards.