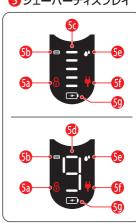

# 5 シェーバーディスプレイ

- ♠ トラベルロックマーク
- 5 替刃交換催促マーク
- ₩ ゲージ表示
- **50 充電催促表示** (9分前よりカウントダウン)
- № 洗浄催促マーク\*
- 50 充電残量マーク※

本製品は下記2種類の電源コードのいずれかが同梱されております。

ᠾ 充電スタンド\*/\*\*

🕕 シェーバーケース

12 アルコール洗浄システム

※全ての製品モデルではありません(製品パッケージ参照) ※※デザインが異なる場合があります。

#### 充電残量表示

充電の残量はゲージ表示と更に充電催促表示としてデジタル数字で表示されます(9分前からカウントダウン)。アドバンスドディスプレイに関しては充電残量マークが一緒に表示されます。

- ●5段階のゲージの数が消灯するにつれ、充電が少なくなっています。
- ●デジタル数字は残りのシェービング使用可能時間(分)を示しています。

#### 充電警告マーク(残量少・プラグ接続中お知らせ)

1.点 滅:充電残量が少ないことを警告しています。(左記の図は、 シェービング可能な残り時間が5分のときの表示例です)

2.早い点滅:電源コードに接続した状態で電源ボタンを押したことによる警告表示です。この製品はコードレスでのみ使用可能です。電源を入れる前に電源コードからシェーバーを取り外してください。

# トラベルロックマーク

トラベルロックマークがディスプレイに表示されているときはシェーバー はロックがかかっています。

# 替刃交換催促マーク

このマークが常時点灯している場合は、替刃の交換時期を表します。 アドバンスドディスプレイでは、シェーバー使用後、替刃交換催促マークと ゲージがディスプレイ上に一緒に表示されます。ゲージの数はシェービン グの回数に応じて減っていきます。

# 洗浄催促マーク(アルコール洗浄システム付きモデルのみ)

洗浄催促マークはアルコール洗浄システムを使用してのシェーバーの洗 浄を促すために、シェービング毎に点灯します。