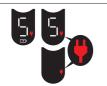

# 5 シェーバーディスプレイ

- ♠ トラベルロックマーク
- 5 替刃交換催促マーク
- ₩ ゲージ表示
- **50 充電催促表示** (9分前よりカウントダウン)
- № 洗浄催促マーク\*
- 50 充電残量マーク※

本製品は下記2種類の電源コードのいずれかが同梱されております。

ᠾ 充電スタンド\*/\*\*

🕕 シェーバーケース

12 アルコール洗浄システム

※全ての製品モデルではありません(製品パッケージ参照) ※※デザインが異なる場合があります。

#### 充電残量表示

充電の残量はゲージ表示と更に充電催促表示としてデジタル数字で表示されます(9分前からカウントダウン)。アドバンスドディスプレイに関しては充電残量マークが一緒に表示されます。

- ●5段階のゲージの数が消灯するにつれ、充電が少なくなっています。
- ●デジタル数字は残りのシェービング使用可能時間(分)を示しています。

#### 充電警告マーク(残量少・プラグ接続中お知らせ)

1.点 滅:充電残量が少ないことを警告しています。(左記の図は、 シェービング可能な残り時間が5分のときの表示例です)

2.早い点滅:電源コードに接続した状態で電源ボタンを押したことによる警告表示です。この製品はコードレスでのみ使用可能です。電源を入れる前に電源コードからシェーバーを取り外してください。

# トラベルロックマーク

トラベルロックマークがディスプレイに表示されているときはシェーバー はロックがかかっています。

# 替刃交換催促マーク

このマークが常時点灯している場合は、替刃の交換時期を表します。 アドバンスドディスプレイでは、シェーバー使用後、替刃交換催促マークと ゲージがディスプレイ上に一緒に表示されます。ゲージの数はシェービン グの回数に応じて減っていきます。

# 洗浄催促マーク(アルコール洗浄システム付きモデルのみ)

洗浄催促マークはアルコール洗浄システムを使用してのシェーバーの洗 浄を促すために、シェービング毎に点灯します。