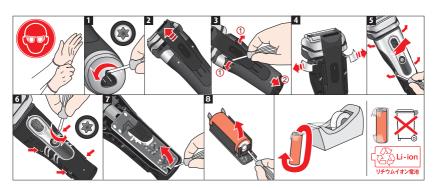

#### 廃棄時リチウムイオン電池の取り出し方法

下図は廃棄時の手順を示した図であり、修理用ではありません。 製品の廃棄時以外は絶対に分解しないでください。

# **注意**

● 必ずシェーバー本体の充電池を使い切った状態で行う。
 電池に電気容量が残存していると、電池の端子部分がショートすることがあり、
 発火、火災等の原因になります。

リチウムイオン電池を取り外す際には、電池からの液漏れから肌を保護するために、手袋や保護用メガネなどを使用してください。

- 1 トルクスドライバーで、ネジを外し、底のキャップを取り外す。
- 2 キワゾリ刃を上に押し上げる。
- 3 スクリュードライバーで、シェーバーのすべり止め部を緩め、取り外す。
- 4 シェーバー背面の覆いを緩め、取り外す。
- 5 シェーバー正面の覆いをスクリュードライバーで緩め、取り外す。
- 6 側部の4つのネジをトルクスドライバーで外し、スイッチ部分の覆いを取り外す。
- 7 電子基盤を取り外す。
- 8 スクリュードライバーで充電池を外し、取り出す。 取り外した電池はテープ等で絶縁し、小型二次電池リサイクル協力店にお持ちください。