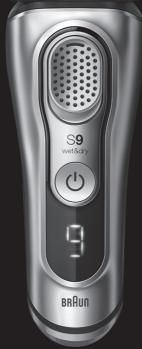

# 5 シェーバーディスプレイ

- ♠ トラベルロックマーク
- 5 替刃交換催促マーク
- ₩ ゲージ表示
- **50 充電催促表示** (9分前よりカウントダウン)
- № 洗浄催促マーク\*
- 50 充電残量マーク※

本製品は下記2種類の電源コードのいずれかが同梱されております。

ᠾ 充電スタンド\*/\*\*

🕕 シェーバーケース

12 アルコール洗浄システム

※全ての製品モデルではありません(製品パッケージ参照) ※※デザインが異なる場合があります。

# Shaver

- 1 Foil & Cutter cassette
- 2 Cassette release buttons
- 3 Multi Head Lock switch
- 4 On / off button
- 5 Shaver display\*\*
- 5a Travel lock
- 5b Replacement indicator for Foil & Cutter cassette
- 5c Status segments
- 5d Minutes left display
- 5e Cleaning indicator\*
- 5f Plug reminder
- 5a Battervicon\*
- 6 Precision trimmer
- 7 Shaver-to-station contacts
- 8 Release button for precision trimmer
- 9 Shaver power socket
  - 10 Power supply\*\*
  - 10a Charging stand\*/\*\*
  - 11 Travel case
  - \* not with all models (see display box)
  - \*\* design can differ