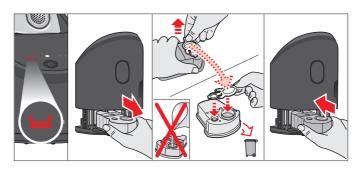

#### 廃棄時リチウムイオン電池の取り出し方法

下図は廃棄時の手順を示した図であり、修理用ではありません。 製品の廃棄時以外は絶対に分解しないでください。

# **注意**

● 必ずシェーバー本体の充電池を使い切った状態で行う。
 電池に電気容量が残存していると、電池の端子部分がショートすることがあり、
 発火、火災等の原因になります。

リチウムイオン電池を取り外す際には、電池からの液漏れから肌を保護するために、手袋や保護用メガネなどを使用してください。

- 1 トルクスドライバーで、ネジを外し、底のキャップを取り外す。
- 2 キワゾリ刃を上に押し上げる。
- 3 スクリュードライバーで、シェーバーのすべり止め部を緩め、取り外す。
- 4 シェーバー背面の覆いを緩め、取り外す。
- 5 シェーバー正面の覆いをスクリュードライバーで緩め、取り外す。
- 6 側部の4つのネジをトルクスドライバーで外し、スイッチ部分の覆いを取り外す。
- 7 電子基盤を取り外す。
- 8 スクリュードライバーで充電池を外し、取り出す。 取り外した電池はテープ等で絶縁し、小型二次電池リサイクル協力店にお持ちください。