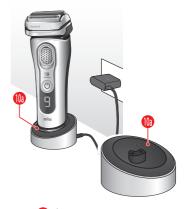

# 5 シェーバーディスプレイ

- ♠ トラベルロックマーク
- 5 替刃交換催促マーク
- ₩ ゲージ表示
- **50 充電催促表示** (9分前よりカウントダウン)
- № 洗浄催促マーク\*
- 50 充電残量マーク※

本製品は下記2種類の電源コードのいずれかが同梱されております。

ᠾ 充電スタンド\*/\*\*

🕕 シェーバーケース

12 アルコール洗浄システム

※全ての製品モデルではありません(製品パッケージ参照) ※※デザインが異なる場合があります。

# Shaver

- 1 Foil & Cutter cassette
- 2 Cassette release buttons
- 3 Multi Head Lock switch
- 4 On / off button
- 5 Shaver display\*\*
- 5a Travel lock
- 5b Replacement indicator for Foil & Cutter cassette
- 5c Status segments
- 5d Minutes left display
- 5e Cleaning indicator\*
- 5f Plug reminder
- 5a Battervicon\*
- 6 Precision trimmer
- 7 Shaver-to-station contacts
- 8 Release button for precision trimmer
- 9 Shaver power socket
  - 10 Power supply\*\*
  - 10a Charging stand\*/\*\*
  - 11 Travel case
  - \* not with all models (see display box)
  - \*\* design can differ

# Charging

- Connect the shaver to an electrical outlet by snapping the power supply (10) into the power socket of the shaver (9) / the charging stand (10a). For cc models plug into the station power socket (see chapter «Clean & Charge Station»).
- For first-time charge, charge continuously for at least 1 hour.
- The actual charge status is shown on the display.

# Clean & Charge Station (C & C)\*

The Clean & Charge Station has been developed for cleaning, charging, lubricating, disinfecting, drying and storing your Braun shaver.

- 12 Station power socket
- 13 Lift button for cartridge exchange
- 14 Station-to-shaver contacts
- 15 Clean & Charge Station display
- 15a Level indicator
- 15b Status light
- 15c Cleaning program indicators\*
- 16 Start button
- 17 Cleaning cartridge
- \* not with all models (see display box)

# C & C Installation

- Remove the protection foil from the C & C display.
- Press the lift button (13) at the rear side of the C & C to lift the housing.
- Hold the cleaning cartridge (17) down on a flat, stable surface (e.g. table).
- Carefully remove the lid from the cartridge.
- Slide the cartridge from the rear side into the base of the station until it snaps in.
- Slowly close the housing by pushing it down until it locks.
- Using the power supply (10), connect the station power socket (12) to an electrical outlet.