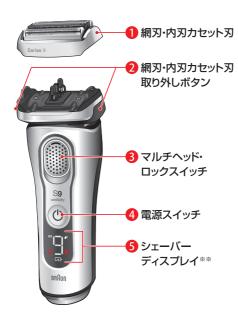

# 5 シェーバーディスプレイ

- ♠ トラベルロックマーク
- 5 替刃交換催促マーク
- ₩ ゲージ表示
- **50 充電催促表示** (9分前よりカウントダウン)
- № 洗浄催促マーク\*
- 50 充電残量マーク※

本製品は下記2種類の電源コードのいずれかが同梱されております。

ᠾ 充電スタンド\*/\*\*

🕕 シェーバーケース

12 アルコール洗浄システム

※全ての製品モデルではありません(製品パッケージ参照) ※※デザインが異なる場合があります。

# シェーバーディスプレイのみかた

- ●ディスプレイの表示は製品モデルによって異なります。
- ●製品モデルの中には、充電時・操作時のみアイコンが表示されるものがあります。また他の製品モデルには、シェーバーの操作を止めた後もアイコンが表示されるものがあります。
- ●以下の表示には、シェーバーディスプレイに表示されるアイコンを案内しています。

#### 充電残量表示

充電の残量はゲージ表示と更に充電催促表示としてデジタル数字で表示されます(9分前からカウントダウン)。アドバンスドディスプレイに関しては充電残量マークが一緒に表示されます。

- ●5段階のゲージの数が消灯するにつれ、充電が少なくなっています。
- ●デジタル数字は残りのシェービング使用可能時間(分)を示しています。

#### 充電警告マーク(残量少・プラグ接続中お知らせ)

1.点 滅:充電残量が少ないことを警告しています。(左記の図は、 シェービング可能な残り時間が5分のときの表示例です)

2.早い点滅:電源コードに接続した状態で電源ボタンを押したことによる警告表示です。この製品はコードレスでのみ使用可能です。電源を入れる前に電源コードからシェーバーを取り外してください。

# トラベルロックマーク

トラベルロックマークがディスプレイに表示されているときはシェーバー はロックがかかっています。

# 替刃交換催促マーク

このマークが常時点灯している場合は、替刃の交換時期を表します。 アドバンスドディスプレイでは、シェーバー使用後、替刃交換催促マークと ゲージがディスプレイ上に一緒に表示されます。ゲージの数はシェービン グの回数に応じて減っていきます。

# マルチヘッド・ロックスイッチ

- ●鼻の下など、剃りにくい場所をシェービングする場合は、マルチヘッド・ロックスイッチ・③を下にスライドさせて、シェーバーヘッドを固定させてシェービングします。シェーバーヘッドは、5つの角度で固定できます。
- ●角度を変える場合は、シェーバーヘッドを親指と人差し指で前後に動かしてください。 自動的に、次の角度にセットされます。

アルコール洗浄システムでの洗浄時には、マルチヘッド・ロックスイッチ 3は、上にスライドさせ解除した状態にしてください。