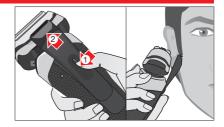

#### **Precision trimmer**

The trimmer can be used to trim sideburns, moustache or beard.

• Press the release button (8) and slide the trimmer (6) upwards.

# キワゾリ刃

- ●モミアゲ、ロヒゲ、アゴヒゲを揃えるときには、 キワゾリ刃リリースボタン ③を押して、キワゾリ 刃 ⑤を押し上げてください。
- 注意 ●キワゾリ刃は肌の上で横に滑らせないでください。 肌を切ることがあります。