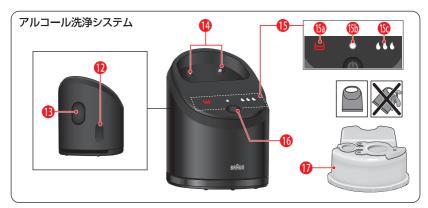

# ⚠注意

● 子どもだけで使わせたり、子どもの手の届くところに置かない。 事故やけがのおそれがあります。

アルコール洗浄システムは、1台で除菌洗浄、充電、潤滑化、および乾燥ができます

注意 アルコール洗浄システムを使用する際は、シェーバーに泡や洗剤が付着しておらず、完全に乾燥した状態であることを確認してください。

- 1 アルコール洗浄システム電源コード差込口
- おカートリッジ交換用オープンボタン
  押すと、アルコール洗浄システムが開き、カートリッジの取り付けが出来ます。
- (4) シェーバー充電用接点 シェーバーとアルコール洗浄システムを接合します。
- ① アルコール洗浄システムディスプレイ
  - (5) 洗浄液残量表示ランプ
  - (5) ステータスランプ 洗浄中、及び乾燥中は、ステータスランブが光ってお知らせします。
  - (f) 洗浄プログラム表示ランプ※
- (1) 洗浄開始ボタン 押すと、洗浄・潤滑化・充電・乾燥の一連の作業をスタートします。
- 17 専用洗浄液カートリッジ

# Clean & Charge Station (C & C)\*

The Clean & Charge Station has been developed for cleaning, charging, lubricating, disinfecting, drying and storing your Braun shaver.

- 12 Station power socket
- 13 Lift button for cartridge exchange
- 14 Station-to-shaver contacts
- 15 Clean & Charge Station display
- 15a Level indicator
- 15b Status light
- 15c Cleaning program indicators\*
- 16 Start button
- 17 Cleaning cartridge
- \* not with all models (see display box)