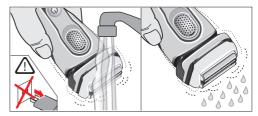

# Cleaning under running water

Especially important after foam or gel usage

- Switch on the shaver cordless and rinse the shaver head under hot running water until all residues have been removed. You may use liquid soap without abrasive substances. Rinse off all foam and let the shaver run for a few more seconds.
- Next, switch off the shaver, press the release buttons (2) to remove the Foil & Cutter cassette (1) and let it dry.
- If you regularly clean the shaver under water, apply a drop of light machine oil on top of the Foil & Cutter cassette once a week.

The shaver needs to be cleaned under running water after each foam or gel usage!

# ⚠ 警告

- 水洗いをする前に、必ず本体から電源コードを抜く。
- 水洗い後は、必ず電極部の水分を完全に抜き取る。
- 1 シェーバーの電源スイッチをONにしてシェーバーを始動させ、ぬるま湯の流水下で、ヒゲくずなどを 完全に洗い流します。その際、研磨剤の入っていない液体洗剤をご使用になれます。泡を完全に洗い 流した後、数秒間シェーバーを作動させたままにして、水滴を落とします。

故障の原因となるため、泡を完全に すすぎ落として洗剤などの付着物が 本体やヘッド部に残らないようにして ください。

- ② 次に、シェーバーの電源スイッチをOFFにし、網刃・内刃カセット刃取り外しボタン② を押して網刃・内刃カセット刃 ●を取り外し、乾燥させます。
- 3 常時水洗いを行う場合には、週に一度、網刃とキワゾリ刃に潤滑油を塗布し、潤滑化してください。 (潤滑油は同梱されておりません)

注意 シェーバーは、泡やジェルを使用したシェービング後は、流水下で洗浄する必要があります。