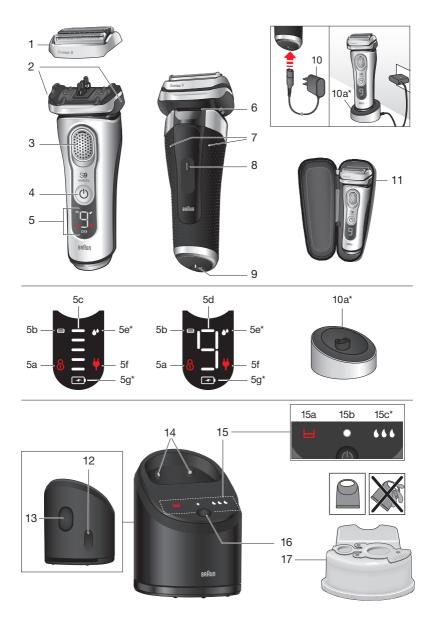

# 5 シェーバーディスプレイ

- ♠ トラベルロックマーク
- 5 替刃交換催促マーク
- ₩ ゲージ表示
- **50 充電催促表示** (9分前よりカウントダウン)
- № 洗浄催促マーク\*
- 50 充電残量マーク※

本製品は下記2種類の電源コードのいずれかが同梱されております。

ᠾ 充電スタンド\*/\*\*

🕕 シェーバーケース

12 アルコール洗浄システム

※全ての製品モデルではありません(製品パッケージ参照) ※※デザインが異なる場合があります。

# シェーバーディスプレイのみかた

- ●ディスプレイの表示は製品モデルによって異なります。
- ●製品モデルの中には、充電時・操作時のみアイコンが表示されるものがあります。また他の製品モデルには、シェーバーの操作を止めた後もアイコンが表示されるものがあります。
- ●以下の表示には、シェーバーディスプレイに表示されるアイコンを案内しています。

#### 充電残量表示

充電の残量はゲージ表示と更に充電催促表示としてデジタル数字で表示されます(9分前からカウントダウン)。アドバンスドディスプレイに関しては充電残量マークが一緒に表示されます。

- ●5段階のゲージの数が消灯するにつれ、充電が少なくなっています。
- ●デジタル数字は残りのシェービング使用可能時間(分)を示しています。

#### 充電警告マーク(残量少・プラグ接続中お知らせ)

1.点 滅:充電残量が少ないことを警告しています。(左記の図は、 シェービング可能な残り時間が5分のときの表示例です)

2.早い点滅:電源コードに接続した状態で電源ボタンを押したことによる警告表示です。この製品はコードレスでのみ使用可能です。電源を入れる前に電源コードからシェーバーを取り外してください。

# トラベルロックマーク

トラベルロックマークがディスプレイに表示されているときはシェーバー はロックがかかっています。

# 替刃交換催促マーク

このマークが常時点灯している場合は、替刃の交換時期を表します。 アドバンスドディスプレイでは、シェーバー使用後、替刃交換催促マークと ゲージがディスプレイ上に一緒に表示されます。ゲージの数はシェービン グの回数に応じて減っていきます。

# 洗浄催促マーク(アルコール洗浄システム付きモデルのみ)

洗浄催促マークはアルコール洗浄システムを使用してのシェーバーの洗 浄を促すために、シェービング毎に点灯します。

# ⚠注意

● 子どもだけで使わせたり、子どもの手の届くところに置かない。 事故やけがのおそれがあります。

アルコール洗浄システムは、1台で除菌洗浄、充電、潤滑化、および乾燥ができます

注意 アルコール洗浄システムを使用する際は、シェーバーに泡や洗剤が付着しておらず、完全に乾燥した状態であることを確認してください。

- 1 アルコール洗浄システム電源コード差込口
- おカートリッジ交換用オープンボタン
  押すと、アルコール洗浄システムが開き、カートリッジの取り付けが出来ます。
- (4) シェーバー充電用接点 シェーバーとアルコール洗浄システムを接合します。
- ① アルコール洗浄システムディスプレイ
  - (5) 洗浄液残量表示ランプ
  - (5) ステータスランプ 洗浄中、及び乾燥中は、ステータスランブが光ってお知らせします。
  - (f) 洗浄プログラム表示ランプ※
- (1) 洗浄開始ボタン 押すと、洗浄・潤滑化・充電・乾燥の一連の作業をスタートします。
- 17 専用洗浄液カートリッジ

※全ての製品モデルではありません(製品パッケージ参照)

# Shaver

- 1 Foil & Cutter cassette
- 2 Cassette release buttons
- 3 Multi Head Lock switch
- 4 On / off button
- 5 Shaver display\*\*
- 5a Travel lock
- 5b Replacement indicator for Foil & Cutter cassette
- 5c Status segments
- 5d Minutes left display
- 5e Cleaning indicator\*
- 5f Plug reminder
- 5a Battervicon\*
- 6 Precision trimmer
- 7 Shaver-to-station contacts
- 8 Release button for precision trimmer
- 9 Shaver power socket
  - 10 Power supply\*\*
  - 10a Charging stand\*/\*\*
  - 11 Travel case
  - \* not with all models (see display box)
  - \*\* design can differ

# Display

- The display information is dependent on the model.
- Some models only show icons during charging or operation. On other models a series of icons is also shown after the shaver has been turned off.
- The table below shows the icons that can appear on the shaver display.

# **Battery status**

The **battery status** is shown with segments and additionally in digits (for some models also with a battery icon).

- The status segments appear / disappear gradually with the status of the battery power.
- The digital number shows the remaining shaving time in minutes.

# Plug reminder (low charge / cordless operation only)

- 2. <u>Fast flashing:</u> This appliance can only be **operated cordless**. Disconnect the shaver from the power supply before turning it on.

#### Travel lock

When the travel lock icon appears on the display, the shaver is locked.

#### Replacement indicator for Foil & Cutter cassette

The **replacement indicator** shows the usage of the Foil & Cutter cassette. The status segments disappear gradually with the numbers of shaves\*.

# Cleaning indicator (with Clean & Charge station usage only)

The **cleaning indicator** lights up after each shave as a reminder that the shaver should be cleaned in the Clean & Charge Station.

# Clean & Charge Station (C & C)\*

The Clean & Charge Station has been developed for cleaning, charging, lubricating, disinfecting, drying and storing your Braun shaver.

- 12 Station power socket
- 13 Lift button for cartridge exchange
- 14 Station-to-shaver contacts
- 15 Clean & Charge Station display
- 15a Level indicator
- 15b Status light
- 15c Cleaning program indicators\*
- 16 Start button
- 17 Cleaning cartridge
- \* not with all models (see display box)