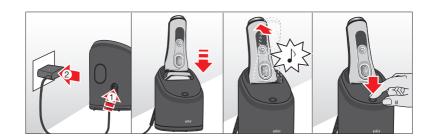

# アルコール洗浄システムの準備

アルコール洗浄システムから保護用の箔を取り外します。

- 1 カートリッジ交換用オープンボタン 1 を押して、アルコール洗浄システムの上部を持ち上げる。
- 2 専用洗浄液カートリッジ (7) をテーブルなどの平らで安定した場所に置いて、ゆっくりとカートリッジのフタを外す。
- **3** 背面からカートリッジをゆっくりとスライドさせて、カチッと音がするまで押し込みセットする。
- 4 アルコール洗浄システムの上部をゆっくりと下げ、完全に閉じる。
- 5 電源コード を電源コード差込口 とコンセントに接続する。

# C & C Installation

- Remove the protection foil from the C & C display.
- Press the lift button (13) at the rear side of the C & C to lift the housing.
- Hold the cleaning cartridge (17) down on a flat, stable surface (e.g. table).
- Carefully remove the lid from the cartridge.
- Slide the cartridge from the rear side into the base of the station until it snaps in.
- Slowly close the housing by pushing it down until it locks.
- Using the power supply (10), connect the station power socket (12) to an electrical outlet.