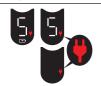

#### 充電残量表示

充電の残量はゲージ表示と更に充電催促表示としてデジタル数字で表示されます(9分前からカウントダウン)。アドバンスドディスプレイに関しては充電残量マークが一緒に表示されます。

- ●5段階のゲージの数が消灯するにつれ、充電が少なくなっています。
- ●デジタル数字は残りのシェービング使用可能時間(分)を示しています。

#### 充電警告マーク(残量少・プラグ接続中お知らせ)

1.点 滅:充電残量が少ないことを警告しています。(左記の図は、 シェービング可能な残り時間が5分のときの表示例です)

2.早い点滅:電源コードに接続した状態で電源ボタンを押したことによる警告表示です。この製品はコードレスでのみ使用可能です。電源を入れる前に電源コードからシェーバーを取り外してください。

# Plug reminder (low charge / cordless operation only)

- 2. <u>Fast flashing:</u> This appliance can only be **operated cordless**. Disconnect the shaver from the power supply before turning it on.