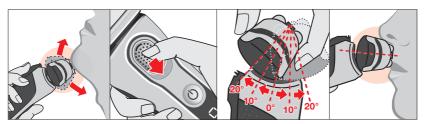

# マルチヘッド・ロックスイッチ

- ●鼻の下など、剃りにくい場所をシェービングする場合は、マルチヘッド・ロックスイッチ・③を下にスライドさせて、シェーバーヘッドを固定させてシェービングします。シェーバーヘッドは、5つの角度で固定できます。
- ●角度を変える場合は、シェーバーヘッドを親指と人差し指で前後に動かしてください。 自動的に、次の角度にセットされます。

アルコール洗浄システムでの洗浄時には、マルチヘッド・ロックスイッチ 3は、上にスライドさせ解除した状態にしてください。

# Multi Head Lock switch (head lock)

The shaver head can be locked in five positions to shave hard-to-reach areas (e.g. under the nose).

<sup>\*</sup>not with all models

- Slide the Multi Head Lock switch (3) down to lock the shaver head.
- Move the shaver head manually to your desired position.
- For automatic cleaning in the Clean & Charge Station the head lock needs to be released.