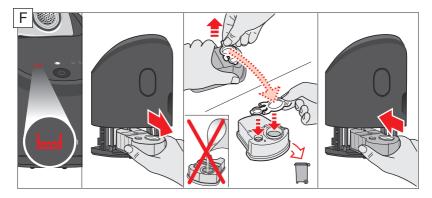

# アルコール洗浄システムの準備

アルコール洗浄システムから保護用の箔を取り外します。

- 1 カートリッジ交換用オープンボタン 1 を押して、アルコール洗浄システムの上部を持ち上げる。
- 2 専用洗浄液カートリッジ (7) をテーブルなどの平らで安定した場所に置いて、ゆっくりとカートリッジのフタを外す。
- **3** 背面からカートリッジをゆっくりとスライドさせて、カチッと音がするまで押し込みセットする。
- 4 アルコール洗浄システムの上部をゆっくりと下げ、完全に閉じる。
- 5 電源コード を電源コード差込口 とコンセントに接続する。

# C & C Installation

- Remove the protection foil from the C & C display.
- Press the lift button (13) at the rear side of the C & C to lift the housing.
- Hold the cleaning cartridge (17) down on a flat, stable surface (e.g. table).
- Carefully remove the lid from the cartridge.
- Slide the cartridge from the rear side into the base of the station until it snaps in.
- Slowly close the housing by pushing it down until it locks.
- Using the power supply (10), connect the station power socket (12) to an electrical outlet.