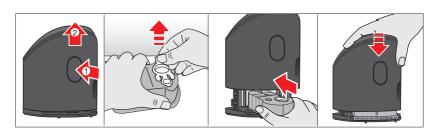

#### 廃棄時リチウムイオン電池の取り出し方法

下図は廃棄時の手順を示した図であり、修理用ではありません。 製品の廃棄時以外は絶対に分解しないでください。

# **注意**

● 必ずシェーバー本体の充電池を使い切った状態で行う。
 電池に電気容量が残存していると、電池の端子部分がショートすることがあり、
 発火、火災等の原因になります。

リチウムイオン電池を取り外す際には、電池からの液漏れから肌を保護するために、手袋や保護用メガネなどを使用してください。

- 1 トルクスドライバーで、ネジを外し、底のキャップを取り外す。
- 2 キワゾリ刃を上に押し上げる。
- 3 スクリュードライバーで、シェーバーのすべり止め部を緩め、取り外す。
- 4 シェーバー背面の覆いを緩め、取り外す。
- 5 シェーバー正面の覆いをスクリュードライバーで緩め、取り外す。
- 6 側部の4つのネジをトルクスドライバーで外し、スイッチ部分の覆いを取り外す。
- 7 電子基盤を取り外す。
- 8 スクリュードライバーで充電池を外し、取り出す。 取り外した電池はテープ等で絶縁し、小型二次電池リサイクル協力店にお持ちください。