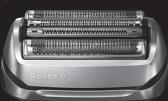

# 5 シェーバーディスプレイ

- ♠ トラベルロックマーク
- 5 替刃交換催促マーク
- ₩ ゲージ表示
- **50 充電催促表示** (9分前よりカウントダウン)
- № 洗浄催促マーク\*
- 50 充電残量マーク※

本製品は下記2種類の電源コードのいずれかが同梱されております。

ᠾ 充電スタンド\*/\*\*

🕕 シェーバーケース

12 アルコール洗浄システム

※全ての製品モデルではありません(製品パッケージ参照) ※※デザインが異なる場合があります。

# Shaver

- 1 Foil & Cutter cassette
- 2 Cassette release buttons
- 3 Multi Head Lock switch
- 4 On / off button
- 5 Shaver display\*\*
- 5a Travel lock
- 5b Replacement indicator for Foil & Cutter cassette
- 5c Status segments
- 5d Minutes left display
- 5e Cleaning indicator\*
- 5f Plug reminder
- 5a Battervicon\*
- 6 Precision trimmer
- 7 Shaver-to-station contacts
- 8 Release button for precision trimmer
- 9 Shaver power socket
  - 10 Power supply\*\*
  - 10a Charging stand\*/\*\*
  - 11 Travel case
  - \* not with all models (see display box)
  - \*\* design can differ