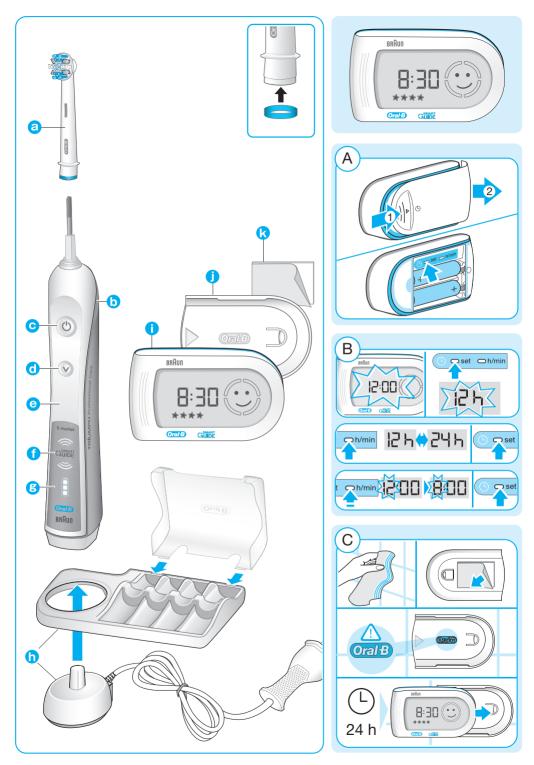

### 仕様

- ③ブラシ
  ・ 押しつけ防止ライト
   On/Offスイッチ
   ブラッシングモード切替スイッチ
- ⊖本体
- ①無線機能表示
- B充電マーク
- か充電ユニット (充電器、カバー付きブラシホルダー)
- 1スマートガイド
- 〕壁掛けホルダー
- ▶両面テープ

|          | 振動数(最大値スと                                                                                                                                                                                                                                                                                                                                                                                                                                                                                                                                                                                                                                                                                                                                                                                                                                                                                                                                                                                                                                                                                                                                                                                                                                                                                                                                                                                                                                                                                                                                                                                                                                                                                                                                                                                                                                                                                                                                                                                                                                                                                                                                                                                                                                                                                                               | ピードの場合)                            |                      |  |  |  |  |
|----------|-------------------------------------------------------------------------------------------------------------------------------------------------------------------------------------------------------------------------------------------------------------------------------------------------------------------------------------------------------------------------------------------------------------------------------------------------------------------------------------------------------------------------------------------------------------------------------------------------------------------------------------------------------------------------------------------------------------------------------------------------------------------------------------------------------------------------------------------------------------------------------------------------------------------------------------------------------------------------------------------------------------------------------------------------------------------------------------------------------------------------------------------------------------------------------------------------------------------------------------------------------------------------------------------------------------------------------------------------------------------------------------------------------------------------------------------------------------------------------------------------------------------------------------------------------------------------------------------------------------------------------------------------------------------------------------------------------------------------------------------------------------------------------------------------------------------------------------------------------------------------------------------------------------------------------------------------------------------------------------------------------------------------------------------------------------------------------------------------------------------------------------------------------------------------------------------------------------------------------------------------------------------------------------------------------------------------|------------------------------------|----------------------|--|--|--|--|
|          |                                                                                                                                                                                                                                                                                                                                                                                                                                                                                                                                                                                                                                                                                                                                                                                                                                                                                                                                                                                                                                                                                                                                                                                                                                                                                                                                                                                                                                                                                                                                                                                                                                                                                                                                                                                                                                                                                                                                                                                                                                                                                                                                                                                                                                                                                                                         | 上下振動                               | 左右反転振動               |  |  |  |  |
|          | クリーン                                                                                                                                                                                                                                                                                                                                                                                                                                                                                                                                                                                                                                                                                                                                                                                                                                                                                                                                                                                                                                                                                                                                                                                                                                                                                                                                                                                                                                                                                                                                                                                                                                                                                                                                                                                                                                                                                                                                                                                                                                                                                                                                                                                                                                                                                                                    | 約40,000回/分                         | 約8,800回/分            |  |  |  |  |
| 振動       | しっかりクリーン                                                                                                                                                                                                                                                                                                                                                                                                                                                                                                                                                                                                                                                                                                                                                                                                                                                                                                                                                                                                                                                                                                                                                                                                                                                                                                                                                                                                                                                                                                                                                                                                                                                                                                                                                                                                                                                                                                                                                                                                                                                                                                                                                                                                                                                                                                                | 約40,000回/分                         | 約8,800回/分            |  |  |  |  |
| 111. 320 | やわらかクリーン                                                                                                                                                                                                                                                                                                                                                                                                                                                                                                                                                                                                                                                                                                                                                                                                                                                                                                                                                                                                                                                                                                                                                                                                                                                                                                                                                                                                                                                                                                                                                                                                                                                                                                                                                                                                                                                                                                                                                                                                                                                                                                                                                                                                                                                                                                                | 約30,000回/分                         | 約6,500回/分            |  |  |  |  |
|          | ホワイトニング                                                                                                                                                                                                                                                                                                                                                                                                                                                                                                                                                                                                                                                                                                                                                                                                                                                                                                                                                                                                                                                                                                                                                                                                                                                                                                                                                                                                                                                                                                                                                                                                                                                                                                                                                                                                                                                                                                                                                                                                                                                                                                                                                                                                                                                                                                                 | 約20,000~<br>40,000回/分              | 約4,400~<br>8,800回/分  |  |  |  |  |
|          | 歯ぐきケア                                                                                                                                                                                                                                                                                                                                                                                                                                                                                                                                                                                                                                                                                                                                                                                                                                                                                                                                                                                                                                                                                                                                                                                                                                                                                                                                                                                                                                                                                                                                                                                                                                                                                                                                                                                                                                                                                                                                                                                                                                                                                                                                                                                                                                                                                                                   | 約12,000~<br>40,000回/分              | 約2,640~<br>8,800回/分  |  |  |  |  |
| 電源方式     | 充電式                                                                                                                                                                                                                                                                                                                                                                                                                                                                                                                                                                                                                                                                                                                                                                                                                                                                                                                                                                                                                                                                                                                                                                                                                                                                                                                                                                                                                                                                                                                                                                                                                                                                                                                                                                                                                                                                                                                                                                                                                                                                                                                                                                                                                                                                                                                     |                                    |                      |  |  |  |  |
| 充電時間     | 最大24時間                                                                                                                                                                                                                                                                                                                                                                                                                                                                                                                                                                                                                                                                                                                                                                                                                                                                                                                                                                                                                                                                                                                                                                                                                                                                                                                                                                                                                                                                                                                                                                                                                                                                                                                                                                                                                                                                                                                                                                                                                                                                                                                                                                                                                                                                                                                  |                                    |                      |  |  |  |  |
| 定格       | AC 100V / 5                                                                                                                                                                                                                                                                                                                                                                                                                                                                                                                                                                                                                                                                                                                                                                                                                                                                                                                                                                                                                                                                                                                                                                                                                                                                                                                                                                                                                                                                                                                                                                                                                                                                                                                                                                                                                                                                                                                                                                                                                                                                                                                                                                                                                                                                                                             | 50-60Hz / 0.9                      | 9W                   |  |  |  |  |
| 使用時間     | 最大10日間(1日                                                                                                                                                                                                                                                                                                                                                                                                                                                                                                                                                                                                                                                                                                                                                                                                                                                                                                                                                                                                                                                                                                                                                                                                                                                                                                                                                                                                                                                                                                                                                                                                                                                                                                                                                                                                                                                                                                                                                                                                                                                                                                                                                                                                                                                                                                               | 2回、各2分間使用し                         | 」た場合)                |  |  |  |  |
| 寸法       |                                                                                                                                                                                                                                                                                                                                                                                                                                                                                                                                                                                                                                                                                                                                                                                                                                                                                                                                                                                                                                                                                                                                                                                                                                                                                                                                                                                                                                                                                                                                                                                                                                                                                                                                                                                                                                                                                                                                                                                                                                                                                                                                                                                                                                                                                                                         | < D43 × H244mm<br>< D63.5 × H24.5m |                      |  |  |  |  |
| 質量       | 本体:161g<br>充電器:118g                                                                                                                                                                                                                                                                                                                                                                                                                                                                                                                                                                                                                                                                                                                                                                                                                                                                                                                                                                                                                                                                                                                                                                                                                                                                                                                                                                                                                                                                                                                                                                                                                                                                                                                                                                                                                                                                                                                                                                                                                                                                                                                                                                                                                                                                                                     |                                    |                      |  |  |  |  |
|          | 〈D34.535.5X〉<br>充電器、スマートガイド、歯間ワイパー付きブラシ、<br>ホワイトニングブラシ、歯間ブラシ、                                                                                                                                                                                                                                                                                                                                                                                                                                                                                                                                                                                                                                                                                                                                                                                                                                                                                                                                                                                                                                                                                                                                                                                                                                                                                                                                                                                                                                                                                                                                                                                                                                                                                                                                                                                                                                                                                                                                                                                                                                                                                                                                                                                                                                                           |                                    |                      |  |  |  |  |
|          | カバー付きブラシホルダー、トラベルケース 各1個                                                                                                                                                                                                                                                                                                                                                                                                                                                                                                                                                                                                                                                                                                                                                                                                                                                                                                                                                                                                                                                                                                                                                                                                                                                                                                                                                                                                                                                                                                                                                                                                                                                                                                                                                                                                                                                                                                                                                                                                                                                                                                                                                                                                                                                                                                |                                    |                      |  |  |  |  |
| 付属品      | <pre></pre> |                                    |                      |  |  |  |  |
|          | 充電器、スマートた                                                                                                                                                                                                                                                                                                                                                                                                                                                                                                                                                                                                                                                                                                                                                                                                                                                                                                                                                                                                                                                                                                                                                                                                                                                                                                                                                                                                                                                                                                                                                                                                                                                                                                                                                                                                                                                                                                                                                                                                                                                                                                                                                                                                                                                                                                               | iイド、カバ <del>ー</del> 付きブ            | ラシホルダ <del>ー</del> 、 |  |  |  |  |
|          | トラベルケース                                                                                                                                                                                                                                                                                                                                                                                                                                                                                                                                                                                                                                                                                                                                                                                                                                                                                                                                                                                                                                                                                                                                                                                                                                                                                                                                                                                                                                                                                                                                                                                                                                                                                                                                                                                                                                                                                                                                                                                                                                                                                                                                                                                                                                                                                                                 | トラベルケース 各1個                        |                      |  |  |  |  |
|          |                                                                                                                                                                                                                                                                                                                                                                                                                                                                                                                                                                                                                                                                                                                                                                                                                                                                                                                                                                                                                                                                                                                                                                                                                                                                                                                                                                                                                                                                                                                                                                                                                                                                                                                                                                                                                                                                                                                                                                                                                                                                                                                                                                                                                                                                                                                         | ブラシ、ホワイトニン                         | ノグブラシ、               |  |  |  |  |
|          | 歯間ブラシ 各2-                                                                                                                                                                                                                                                                                                                                                                                                                                                                                                                                                                                                                                                                                                                                                                                                                                                                                                                                                                                                                                                                                                                                                                                                                                                                                                                                                                                                                                                                                                                                                                                                                                                                                                                                                                                                                                                                                                                                                                                                                                                                                                                                                                                                                                                                                                               | 個                                  |                      |  |  |  |  |

### 接続と充電のしかた

充電器の電源プラグをコンセントに差し込みます。 電圧についての詳細は、充電器の本体表示をご参照下さい。

- 充電中は緑のライトが点滅します。充電が完了すると、 ライトが消えてお知らせします。フル充電の状態で最大 10日間ブラッシングをすることができます。(1日2回、 各2分間使用した場合)
- 注意:充電を始めたとき、ライトがすぐに点滅しない場合 でも、10~15分後には点滅し始めますので充電 を続けてください。
- 充電池残量が低下すると、スイッチをOn/Offした時に 赤い充電マークが数秒点滅してお知らせします。充電 池を完全に使い切ると、モーターが止まります。約40 分間の充電をすることで、約2分間ブラッシングをする ことができます。
- ▶充電池残量は、スイッチを数秒On/Offするか、または 充電器にセットすることで確認することができます。

### <u>スマートガイド設定</u>

スマートガイド ()は初期起動時にデモンストレーション モードが設定されています。裏面の電池入れカバーを外 し(4ページ図A) 《set》または 《h/min》 ボタンを押して 解除することができます。スマートガイドの画面に 《12: 00》 が点滅していると、時間設定ができる状態です。

#### 時計の設定

◆(set)ボタンを《12h》が表示されるまで押し続けます。《H/min》ボタンを短く押すと、「12時間」または「24時間」の時間表示切り替えができます。

《set》ボタンを押して確定します。時間の数字が点滅し ます。正しい時間が表示されるまで《h/min》ボタンを 押して調整し、《set》ボタンを押して確定します。分単 位も同様に設定します。(4ページ図B)

時計機能を使用しない場合、《12:00》が点滅した状態 でおくと24時間後に点滅表示が消えます。

#### 壁掛けホルダー

スマートガイドを壁や鏡などに取り付けたい場合には、両 面テープ(k)を使って取り付けてください。最初に取り付 ける場所が汚れていたり水気がないか確認します。壁掛 けホルダー(j)を「Oral-B」のマークが正しく読める位置に 取り付け、均等に強く押し付けます。24時間たってから、 壁掛けホルダーにスマートガイドをスライドさせて取り付 けます(4ページ図C)。両面テープは、汚れ防止の壁面に はご使用になれません。