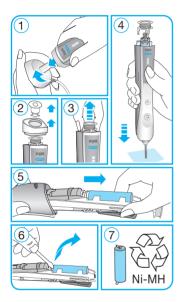

# ▶ご使用前に

- ・初めて使う際、お急ぎの場合は、1時間程度充電すれば約2分間ブラッシングが可能です。
- ・フル充電には最大24時間必要です。
- ・充電後、本体にブラシを差し込んで、On/Off スイッチを 押すと動き始めます。

# ▶ブラシ交換について

- ・ブラシの青い毛先が白くなったら、ブラシの交換時期です。交換の目安は約3ヵ月です。
- ・ブラシを替えれば、同じ歯ブラシ本体をご家族でご利用 いただけます。
- ・替えブラシのお求めは、お近くのブラウン製品取扱店へ。
- ・インターネットでもお買い求めいただけます。

購入サイトへは ブラウン 替えブラシ 検索,

#### ご使用後のお手入れのしかた

ブラッシング後、電源をつけたままブラシの先を下にむけ、流水でよくすすぎます。スイッチを切り、ブラシを取り外し、流水ですすいだ後、ブラシと本体の水気を拭き取ってから装着しなおしてください。お手入れの際は、充電器から取り外してください。充電器は湿らせた布でのお手入れのみとしてください。食器洗浄機には絶対に入れないでください。ブラシケース、ケースカバーは食器洗浄 機に入れて洗うことができます。(5ページ図5)

#### 壁掛けホルダー

スマートガイドを壁や鏡などに取り付けたい場合には、両 面テープ(k)を使って取り付けてください。最初に取り付 ける場所が汚れていたり水気がないか確認します。壁掛 けホルダー(j)を「Oral-B」のマークが正しく読める位置に 取り付け、均等に強く押し付けます。24時間たってから、 壁掛けホルダーにスマートガイドをスライドさせて取り付 けます(4ページ図C)。両面テープは、汚れ防止の壁面に はご使用になれません。