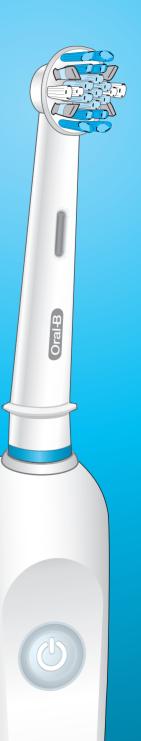

### 仕様

- ③ブラシ
  ・ 押しつけ防止ライト
   On/Offスイッチ
   ブラッシングモード切替スイッチ
- ⊖本体
- ①無線機能表示
- B充電マーク
- か充電ユニット (充電器、カバー付きブラシホルダー)
- 1スマートガイド
- 〕壁掛けホルダー
- ▶両面テープ

|          | 振動数(最大値スと                                                                                                                                                                                                                                                                                                                                                                                                                                                                                                                                                                                                                                                                                                                                                                                                                                                                                                                                                                                                                                                                                                                                                                                                                                                                                                                                                                                                                                                                                                                                                                                                                                                                                                                                                                                                                                                                                                                                                                                                                                                                                                                                                                                                                                                                                                               | ピードの場合)                            |                      |  |  |  |  |
|----------|-------------------------------------------------------------------------------------------------------------------------------------------------------------------------------------------------------------------------------------------------------------------------------------------------------------------------------------------------------------------------------------------------------------------------------------------------------------------------------------------------------------------------------------------------------------------------------------------------------------------------------------------------------------------------------------------------------------------------------------------------------------------------------------------------------------------------------------------------------------------------------------------------------------------------------------------------------------------------------------------------------------------------------------------------------------------------------------------------------------------------------------------------------------------------------------------------------------------------------------------------------------------------------------------------------------------------------------------------------------------------------------------------------------------------------------------------------------------------------------------------------------------------------------------------------------------------------------------------------------------------------------------------------------------------------------------------------------------------------------------------------------------------------------------------------------------------------------------------------------------------------------------------------------------------------------------------------------------------------------------------------------------------------------------------------------------------------------------------------------------------------------------------------------------------------------------------------------------------------------------------------------------------------------------------------------------------|------------------------------------|----------------------|--|--|--|--|
|          |                                                                                                                                                                                                                                                                                                                                                                                                                                                                                                                                                                                                                                                                                                                                                                                                                                                                                                                                                                                                                                                                                                                                                                                                                                                                                                                                                                                                                                                                                                                                                                                                                                                                                                                                                                                                                                                                                                                                                                                                                                                                                                                                                                                                                                                                                                                         | 上下振動                               | 左右反転振動               |  |  |  |  |
|          | クリーン                                                                                                                                                                                                                                                                                                                                                                                                                                                                                                                                                                                                                                                                                                                                                                                                                                                                                                                                                                                                                                                                                                                                                                                                                                                                                                                                                                                                                                                                                                                                                                                                                                                                                                                                                                                                                                                                                                                                                                                                                                                                                                                                                                                                                                                                                                                    | 約40,000回/分                         | 約8,800回/分            |  |  |  |  |
| 振動       | しっかりクリーン                                                                                                                                                                                                                                                                                                                                                                                                                                                                                                                                                                                                                                                                                                                                                                                                                                                                                                                                                                                                                                                                                                                                                                                                                                                                                                                                                                                                                                                                                                                                                                                                                                                                                                                                                                                                                                                                                                                                                                                                                                                                                                                                                                                                                                                                                                                | 約40,000回/分                         | 約8,800回/分            |  |  |  |  |
| 111. 320 | やわらかクリーン                                                                                                                                                                                                                                                                                                                                                                                                                                                                                                                                                                                                                                                                                                                                                                                                                                                                                                                                                                                                                                                                                                                                                                                                                                                                                                                                                                                                                                                                                                                                                                                                                                                                                                                                                                                                                                                                                                                                                                                                                                                                                                                                                                                                                                                                                                                | 約30,000回/分                         | 約6,500回/分            |  |  |  |  |
|          | ホワイトニング                                                                                                                                                                                                                                                                                                                                                                                                                                                                                                                                                                                                                                                                                                                                                                                                                                                                                                                                                                                                                                                                                                                                                                                                                                                                                                                                                                                                                                                                                                                                                                                                                                                                                                                                                                                                                                                                                                                                                                                                                                                                                                                                                                                                                                                                                                                 | 約20,000~<br>40,000回/分              | 約4,400~<br>8,800回/分  |  |  |  |  |
|          | 歯ぐきケア                                                                                                                                                                                                                                                                                                                                                                                                                                                                                                                                                                                                                                                                                                                                                                                                                                                                                                                                                                                                                                                                                                                                                                                                                                                                                                                                                                                                                                                                                                                                                                                                                                                                                                                                                                                                                                                                                                                                                                                                                                                                                                                                                                                                                                                                                                                   | 約12,000~<br>40,000回/分              | 約2,640~<br>8,800回/分  |  |  |  |  |
| 電源方式     | 充電式                                                                                                                                                                                                                                                                                                                                                                                                                                                                                                                                                                                                                                                                                                                                                                                                                                                                                                                                                                                                                                                                                                                                                                                                                                                                                                                                                                                                                                                                                                                                                                                                                                                                                                                                                                                                                                                                                                                                                                                                                                                                                                                                                                                                                                                                                                                     |                                    |                      |  |  |  |  |
| 充電時間     | 最大24時間                                                                                                                                                                                                                                                                                                                                                                                                                                                                                                                                                                                                                                                                                                                                                                                                                                                                                                                                                                                                                                                                                                                                                                                                                                                                                                                                                                                                                                                                                                                                                                                                                                                                                                                                                                                                                                                                                                                                                                                                                                                                                                                                                                                                                                                                                                                  |                                    |                      |  |  |  |  |
| 定格       | AC 100V / 5                                                                                                                                                                                                                                                                                                                                                                                                                                                                                                                                                                                                                                                                                                                                                                                                                                                                                                                                                                                                                                                                                                                                                                                                                                                                                                                                                                                                                                                                                                                                                                                                                                                                                                                                                                                                                                                                                                                                                                                                                                                                                                                                                                                                                                                                                                             | 50-60Hz / 0.9                      | 9W                   |  |  |  |  |
| 使用時間     | 最大10日間(1日                                                                                                                                                                                                                                                                                                                                                                                                                                                                                                                                                                                                                                                                                                                                                                                                                                                                                                                                                                                                                                                                                                                                                                                                                                                                                                                                                                                                                                                                                                                                                                                                                                                                                                                                                                                                                                                                                                                                                                                                                                                                                                                                                                                                                                                                                                               | 2回、各2分間使用し                         | 」た場合)                |  |  |  |  |
| 寸法       |                                                                                                                                                                                                                                                                                                                                                                                                                                                                                                                                                                                                                                                                                                                                                                                                                                                                                                                                                                                                                                                                                                                                                                                                                                                                                                                                                                                                                                                                                                                                                                                                                                                                                                                                                                                                                                                                                                                                                                                                                                                                                                                                                                                                                                                                                                                         | < D43 × H244mm<br>< D63.5 × H24.5m |                      |  |  |  |  |
| 質量       | 本体:161g<br>充電器:118g                                                                                                                                                                                                                                                                                                                                                                                                                                                                                                                                                                                                                                                                                                                                                                                                                                                                                                                                                                                                                                                                                                                                                                                                                                                                                                                                                                                                                                                                                                                                                                                                                                                                                                                                                                                                                                                                                                                                                                                                                                                                                                                                                                                                                                                                                                     |                                    |                      |  |  |  |  |
|          | 〈D34.535.5X〉<br>充電器、スマートガイド、歯間ワイパー付きブラシ、<br>ホワイトニングブラシ、歯間ブラシ、                                                                                                                                                                                                                                                                                                                                                                                                                                                                                                                                                                                                                                                                                                                                                                                                                                                                                                                                                                                                                                                                                                                                                                                                                                                                                                                                                                                                                                                                                                                                                                                                                                                                                                                                                                                                                                                                                                                                                                                                                                                                                                                                                                                                                                                           |                                    |                      |  |  |  |  |
|          | カバー付きブラシホルダー、トラベルケース 各1個                                                                                                                                                                                                                                                                                                                                                                                                                                                                                                                                                                                                                                                                                                                                                                                                                                                                                                                                                                                                                                                                                                                                                                                                                                                                                                                                                                                                                                                                                                                                                                                                                                                                                                                                                                                                                                                                                                                                                                                                                                                                                                                                                                                                                                                                                                |                                    |                      |  |  |  |  |
| 付属品      | <pre></pre> |                                    |                      |  |  |  |  |
|          | 充電器、スマートた                                                                                                                                                                                                                                                                                                                                                                                                                                                                                                                                                                                                                                                                                                                                                                                                                                                                                                                                                                                                                                                                                                                                                                                                                                                                                                                                                                                                                                                                                                                                                                                                                                                                                                                                                                                                                                                                                                                                                                                                                                                                                                                                                                                                                                                                                                               | iイド、カバ <del>ー</del> 付きブ            | ラシホルダ <del>ー</del> 、 |  |  |  |  |
|          | トラベルケース                                                                                                                                                                                                                                                                                                                                                                                                                                                                                                                                                                                                                                                                                                                                                                                                                                                                                                                                                                                                                                                                                                                                                                                                                                                                                                                                                                                                                                                                                                                                                                                                                                                                                                                                                                                                                                                                                                                                                                                                                                                                                                                                                                                                                                                                                                                 | トラベルケース 各1個                        |                      |  |  |  |  |
|          |                                                                                                                                                                                                                                                                                                                                                                                                                                                                                                                                                                                                                                                                                                                                                                                                                                                                                                                                                                                                                                                                                                                                                                                                                                                                                                                                                                                                                                                                                                                                                                                                                                                                                                                                                                                                                                                                                                                                                                                                                                                                                                                                                                                                                                                                                                                         | ブラシ、ホワイトニン                         | ノグブラシ、               |  |  |  |  |
|          | 歯間ブラシ 各2-                                                                                                                                                                                                                                                                                                                                                                                                                                                                                                                                                                                                                                                                                                                                                                                                                                                                                                                                                                                                                                                                                                                                                                                                                                                                                                                                                                                                                                                                                                                                                                                                                                                                                                                                                                                                                                                                                                                                                                                                                                                                                                                                                                                                                                                                                                               | 個                                  |                      |  |  |  |  |

## **Description**

- a Brush head
- b Pressure sensor light
- c On/off button
- d Brushing mode button
- e Handle
- f Radio transmission display
- g Charge indicator
- h Charging unit (basic charger and brush head compartment with protective cover)
- i SmartGuide
- j Wall mount
- k Adhesive tape