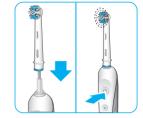

# ▶ご使用前に

- ・初めて使う際、お急ぎの場合は、1時間程度充電すれば約2分間ブラッシングが可能です。
- ・フル充電には最大24時間必要です。
- ・充電後、本体にブラシを差し込んで、On/Off スイッチを 押すと動き始めます。

# ▶ブラシ交換について

- ・ブラシの青い毛先が白くなったら、ブラシの交換時期です。交換の目安は約3ヵ月です。
- ・ブラシを替えれば、同じ歯ブラシ本体をご家族でご利用 いただけます。
- ・替えブラシのお求めは、お近くのブラウン製品取扱店へ。
- ・インターネットでもお買い求めいただけます。

購入サイトへは ブラウン 替えブラシ 検索,