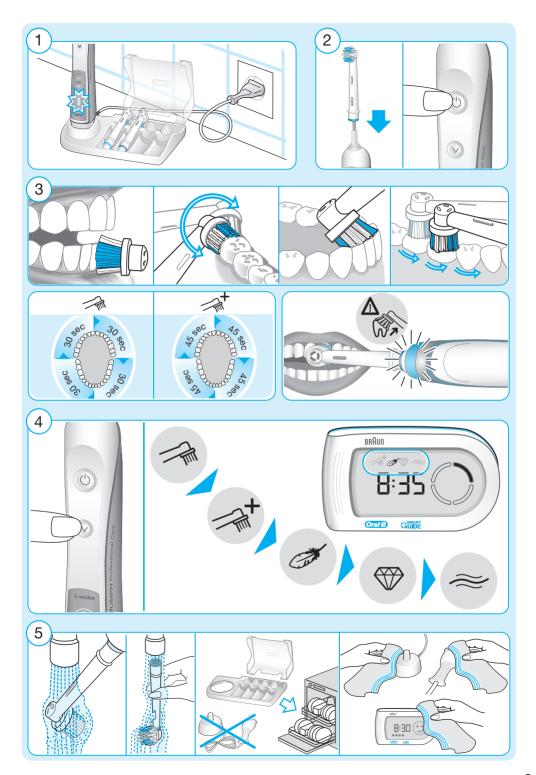

# ▶ご使用前に

- ・初めて使う際、お急ぎの場合は、1時間程度充電すれば約2分間ブラッシングが可能です。
- ・フル充電には最大24時間必要です。
- ・充電後、本体にブラシを差し込んで、On/Off スイッチを 押すと動き始めます。

### 接続と充電のしかた

充電器の電源プラグをコンセントに差し込みます。 電圧についての詳細は、充電器の本体表示をご参照下さい。

- 充電中は緑のライトが点滅します。充電が完了すると、 ライトが消えてお知らせします。フル充電の状態で最大 10日間ブラッシングをすることができます。(1日2回、 各2分間使用した場合)
- 注意:充電を始めたとき、ライトがすぐに点滅しない場合 でも、10~15分後には点滅し始めますので充電 を続けてください。
- 充電池残量が低下すると、スイッチをOn/Offした時に 赤い充電マークが数秒点滅してお知らせします。充電 池を完全に使い切ると、モーターが止まります。約40 分間の充電をすることで、約2分間ブラッシングをする ことができます。
- ▶充電池残量は、スイッチを数秒On/Offするか、または 充電器にセットすることで確認することができます。

### <u>スマートガイド設定</u>

スマートガイド ()は初期起動時にデモンストレーション モードが設定されています。裏面の電池入れカバーを外 し(4ページ図A) 《set》または 《h/min》 ボタンを押して 解除することができます。スマートガイドの画面に 《12: 00》 が点滅していると、時間設定ができる状態です。

# SmartGuide adjustments

The SmartGuide (i) comes with a demonstration mode activated. Deactivate this mode by removing the battery compartment cover in the back (picture A,

page 4) and push the «set» or «h/min» button. A flashing «12:00» indicates that you can now adjust the clock time.