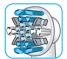

### <u>スマートガイド設定</u>

スマートガイド ()は初期起動時にデモンストレーション モードが設定されています。裏面の電池入れカバーを外 し(4ページ図A) 《set》または 《h/min》 ボタンを押して 解除することができます。スマートガイドの画面に 《12: 00》 が点滅していると、時間設定ができる状態です。

#### 時計の設定

◆(set)ボタンを《12h》が表示されるまで押し続けます。《H/min》ボタンを短く押すと、「12時間」または「24時間」の時間表示切り替えができます。

《set》ボタンを押して確定します。時間の数字が点滅し ます。正しい時間が表示されるまで《h/min》ボタンを 押して調整し、《set》ボタンを押して確定します。分単 位も同様に設定します。(4ページ図B)

時計機能を使用しない場合、《12:00》が点滅した状態 でおくと24時間後に点滅表示が消えます。

# SmartGuide adjustments

The SmartGuide (i) comes with a demonstration mode activated. Deactivate this mode by removing the battery compartment cover in the back (picture A,

page 4) and push the «set» or «h/min» button. A flashing «12:00» indicates that you can now adjust the clock time.

#### **Clock time**

Press and hold the «set» button until «12h» is displayed. By briefly pressing the «h/min» button, you can toggle between «12h» or «24h» daytime format. Push «set» to confirm your choice. Then the hour digit starts flashing. Press the «h/min» button until the right hour appears and confirm with «set». Proceed same way to set both minute digits (picture B, page 4). If you prefer not using the clock feature, the flashing «12:00» will disappear automatically after 24h.