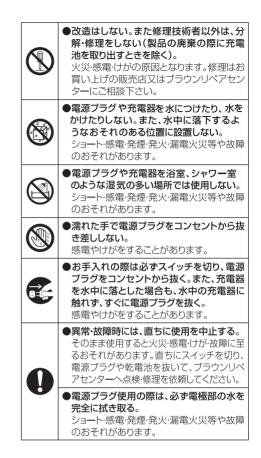

#### 効果的な磨きかた

- ブラシを濡らして歯磨き粉をつけてからお使いください。 どんな種類の歯磨き粉もご使用になれます。水しぶきの飛び散りを防ぐために、ブラシを口の中に入れてから本体の スイッチ・ケートのです。 本一本ゆっくりと移動させます。ブラシを歯に2~3秒当て た後、次の歯に移ります。外側の歯からはじめて、内側に移り、最後に歯のかみ合わせ部分を磨きます。(5ページ図 3)。口腔内を4分割した部分をそれぞれ均等に磨きます。
- 電動歯ブラシを使用し始めてから数日間は、若干歯ぐ きから出血することがあります。通常、その場合の出血 は数日で止まりますが、出血が長く続く場合は使用を 中止して、歯科医の診断を受けてください。使い始め や歯ぐきがデリケートになっているなどの場合は、「や わらかクリーン」モードでの使用をお勧めします。

#### タイマー

- 《プロフェッショナルタイマー》または《2分間タイマー》またそれぞれ《カウントアップ》か《カウントダウン》のどちらかを選択することができます。
- ◆《2分間タイマー》歯科医が推奨するブラッシング時間 《2分間》が経過すると、4つのピープ音とスマート ガイドのスマイルマークがお知らせします。
- □腔内を4分割した部分を磨きやすいよう、プロフェッショナルタイマーが30秒ごとに短めのビープ音で次の1/4に移るタイミングをお知らせします(「しっかりクリーン」モードでは45秒ごと)(5ページ、図3)。ビープ音1回で最初の4分の1、2回で4分の2を、3回で4分の3の終了を、4回のビープ音で推奨の2分間のブラッシングの終了をお知らせします。
- タイマーはブラッシングの経過時間を記憶します。ブラッシング中に電源を切った後30秒の間、経過時間を本体に記憶します。電源を切った状態が30秒以上続くと、初めの状態に戻ります。モードボタン・1を押すことでリセットすることができます。
- 《カウントアップタイマー》は実際のブラッシングの時間を表示します。《カウントダウンタイマー》は残りのブラッシング時間を表示します

#### 押しつけ防止センサー

歯に強く当てすぎると本体についたライト → が光ってお 知らせします(5ページ図3)その際、「クリーン」または 「しっかりクリーン」モードでご使用の場合は、自動的に 「やわらかクリーン」モードに変わります。定期的にいつも より少し強めにブラシを押しあて、押しつけ防止センサー が作動するかどうかをご確認ください。

#### **Brushing technique**

Wet brush head and apply toothpaste; you can use any kind of toothpaste. To avoid splashing, guide the brush head to your teeth before switching the appliance on (c). Guide the brush head slowly from tooth to tooth, spending a few seconds on each tooth surface. Start brushing the outsides, and then the insides and finally the chewing surfaces (picture 3, page 5). Brush all four quadrants of your mouth equally.

In addition the «Professional» timer signals with short beep sounds at 30-seconds intervals to move to the next quadrant of your mouth (45 seconds intervals within «Deep Clean» mode) (picture 3, page 5). A single beep indicates completion of the first quadrant, two beeps the second one, three beeps the third one and four beeps sound when you reach the recommended 2-minute brushing time.

#### Pressure sensor

If you put excessive pressure on your teeth, the red pressure sensor light (b) will light up (picture 3, page 5). Additionally, when brushing in Daily Clean or Deep Clean mode, the brushing mode will change to the «Sensitive» mode. Periodically check the operation of the pressure sensor by pressing moderately on the brush head during use.