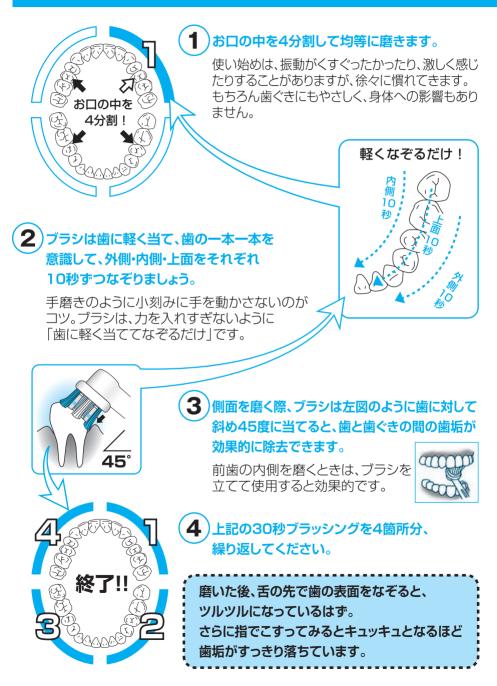

### 2分で磨ける! 正しいブラッシング早わかり。 ~ 正しく磨けば、効果最大!~

ブラウン オーラルB デンタプライド スマートガイドは、 お客様に安全で効果的な全く新しい歯磨きを体験して頂 けるよう細心の注意をもって作られていますが、ご使用に あたっては安全に関する注意事項をよくご確認のうえ、 正しくお使いください。

#### 効果的な磨きかた

- ブラシを濡らして歯磨き粉をつけてからお使いください。 どんな種類の歯磨き粉もご使用になれます。水しぶきの飛び散りを防ぐために、ブラシを口の中に入れてから本体の スイッチ・ケートのです。 本一本ゆっくりと移動させます。ブラシを歯に2~3秒当て た後、次の歯に移ります。外側の歯からはじめて、内側に移り、最後に歯のかみ合わせ部分を磨きます。(5ページ図 3)。口腔内を4分割した部分をそれぞれ均等に磨きます。
- 電動歯ブラシを使用し始めてから数日間は、若干歯ぐ きから出血することがあります。通常、その場合の出血 は数日で止まりますが、出血が長く続く場合は使用を 中止して、歯科医の診断を受けてください。使い始め や歯ぐきがデリケートになっているなどの場合は、「や わらかクリーン」モードでの使用をお勧めします。

#### タイマー

- 《プロフェッショナルタイマー》または《2分間タイマー》またそれぞれ《カウントアップ》か《カウントダウン》のどちらかを選択することができます。
- ◆《2分間タイマー》歯科医が推奨するブラッシング時間 《2分間》が経過すると、4つのピープ音とスマート ガイドのスマイルマークがお知らせします。
- □腔内を4分割した部分を磨きやすいよう、プロフェッショナルタイマーが30秒ごとに短めのビープ音で次の1/4に移るタイミングをお知らせします(「しっかりクリーン」モードでは45秒ごと)(5ページ、図3)。ビープ音1回で最初の4分の1、2回で4分の2を、3回で4分の3の終了を、4回のビープ音で推奨の2分間のブラッシングの終了をお知らせします。
- タイマーはブラッシングの経過時間を記憶します。ブラッシング中に電源を切った後30秒の間、経過時間を本体に記憶します。電源を切った状態が30秒以上続くと、初めの状態に戻ります。モードボタン・1を押すことでリセットすることができます。
- 《カウントアップタイマー》は実際のブラッシングの時間を表示します。《カウントダウンタイマー》は残りのブラッシング時間を表示します

#### 押しつけ防止センサー

歯に強く当てすぎると本体についたライト → が光ってお 知らせします(5ページ図3)その際、「クリーン」または 「しっかりクリーン」モードでご使用の場合は、自動的に 「やわらかクリーン」モードに変わります。定期的にいつも より少し強めにブラシを押しあて、押しつけ防止センサー が作動するかどうかをご確認ください。

#### ブラッシングモード

- ニーズに合わせたブラッシングモードを選択できます。
- 《しっかりクリーン》……「クリーン」モードよりも長く、歯 と歯ぐきをしっかりとブラッシング。 (口腔内を4つにわけた部位ごとの歯磨き時間を45秒ごとに延長、 全体の歯磨き時間を3分間に延 長)。
- 《やわらかクリーン》…やさしくブラッシングしたいとき (歯ぐきの状態が気になるとき)
- 《ホワイトニング》……ステイン(着色汚れ)を除去して自 然な白い歯に(スペシャルケアま たは毎日の歯磨きに)。

《歯ぐきケア》…………」 歯ぐきにやさしい振動

通常は「クリーン」モードで始動します。他のモードに切り 替えるには、続けてブラッシングモード切替スイッチを押 してください(5ページ、図4)「クリーン」モードに戻すに は、ブラッシングモード切替スイッチを押し続けてくださ い。ブラッシングの途中でスイッチが切られても、ブラッ シングモードは記憶されます。電源を切った状態が3秒以 上続くか、、一旦停止中にブラッシングモード切替スイッ チョが押されると、「クリーン」モードにリセットされます。