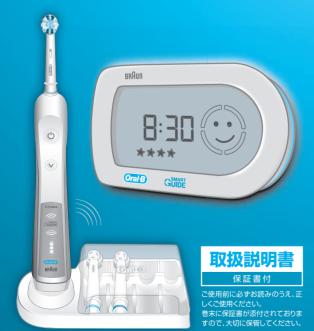

**DENTA-PRIDE SmartGuide** 

ブラウン オーラルB デンタプライド スマートガイド

5000 with Wireless SmartGuide

Charger Type 3757 Handle Type 3762 SmartGuide Type 3741

#### 初めてお使いになる前に

オーラルBデンタプライド5000は対話型無線ディスプ レイを使用しています。

電磁干渉および電磁環境両立性の問題を避けるために、航空機または病院内の指定された場所への持ち込みや使用の場合には、本機の無線機能をオフにする。

### 仕様

- ③ブラシ
  ・ 押しつけ防止ライト
   On/Offスイッチ
   ブラッシングモード切替スイッチ
- ⊖本体
- ①無線機能表示
- B充電マーク
- か充電ユニット (充電器、カバー付きブラシホルダー)
- 1スマートガイド
- 〕壁掛けホルダー
- ▶両面テープ

|          | 振動数(最大値スと                                                                                                                                                                                                                                                                                                                                                                                                                                                                                                                                                                                                                                                                                                                                                                                                                                                                                                                                                                                                                                                                                                                                                                                                                                                                                                                                                                                                                                                                                                                                                                                                                                                                                                                                                                                                                                                                                                                                                                                                                                                                                                                                                                                                                                                                                                               | ピードの場合)                            |                      |  |  |  |  |
|----------|-------------------------------------------------------------------------------------------------------------------------------------------------------------------------------------------------------------------------------------------------------------------------------------------------------------------------------------------------------------------------------------------------------------------------------------------------------------------------------------------------------------------------------------------------------------------------------------------------------------------------------------------------------------------------------------------------------------------------------------------------------------------------------------------------------------------------------------------------------------------------------------------------------------------------------------------------------------------------------------------------------------------------------------------------------------------------------------------------------------------------------------------------------------------------------------------------------------------------------------------------------------------------------------------------------------------------------------------------------------------------------------------------------------------------------------------------------------------------------------------------------------------------------------------------------------------------------------------------------------------------------------------------------------------------------------------------------------------------------------------------------------------------------------------------------------------------------------------------------------------------------------------------------------------------------------------------------------------------------------------------------------------------------------------------------------------------------------------------------------------------------------------------------------------------------------------------------------------------------------------------------------------------------------------------------------------------|------------------------------------|----------------------|--|--|--|--|
|          |                                                                                                                                                                                                                                                                                                                                                                                                                                                                                                                                                                                                                                                                                                                                                                                                                                                                                                                                                                                                                                                                                                                                                                                                                                                                                                                                                                                                                                                                                                                                                                                                                                                                                                                                                                                                                                                                                                                                                                                                                                                                                                                                                                                                                                                                                                                         | 上下振動                               | 左右反転振動               |  |  |  |  |
|          | クリーン                                                                                                                                                                                                                                                                                                                                                                                                                                                                                                                                                                                                                                                                                                                                                                                                                                                                                                                                                                                                                                                                                                                                                                                                                                                                                                                                                                                                                                                                                                                                                                                                                                                                                                                                                                                                                                                                                                                                                                                                                                                                                                                                                                                                                                                                                                                    | 約40,000回/分                         | 約8,800回/分            |  |  |  |  |
| 振動       | しっかりクリーン                                                                                                                                                                                                                                                                                                                                                                                                                                                                                                                                                                                                                                                                                                                                                                                                                                                                                                                                                                                                                                                                                                                                                                                                                                                                                                                                                                                                                                                                                                                                                                                                                                                                                                                                                                                                                                                                                                                                                                                                                                                                                                                                                                                                                                                                                                                | 約40,000回/分                         | 約8,800回/分            |  |  |  |  |
| 111. 320 | やわらかクリーン                                                                                                                                                                                                                                                                                                                                                                                                                                                                                                                                                                                                                                                                                                                                                                                                                                                                                                                                                                                                                                                                                                                                                                                                                                                                                                                                                                                                                                                                                                                                                                                                                                                                                                                                                                                                                                                                                                                                                                                                                                                                                                                                                                                                                                                                                                                | 約30,000回/分                         | 約6,500回/分            |  |  |  |  |
|          | ホワイトニング                                                                                                                                                                                                                                                                                                                                                                                                                                                                                                                                                                                                                                                                                                                                                                                                                                                                                                                                                                                                                                                                                                                                                                                                                                                                                                                                                                                                                                                                                                                                                                                                                                                                                                                                                                                                                                                                                                                                                                                                                                                                                                                                                                                                                                                                                                                 | 約20,000~<br>40,000回/分              | 約4,400~<br>8,800回/分  |  |  |  |  |
|          | 歯ぐきケア                                                                                                                                                                                                                                                                                                                                                                                                                                                                                                                                                                                                                                                                                                                                                                                                                                                                                                                                                                                                                                                                                                                                                                                                                                                                                                                                                                                                                                                                                                                                                                                                                                                                                                                                                                                                                                                                                                                                                                                                                                                                                                                                                                                                                                                                                                                   | 約12,000~<br>40,000回/分              | 約2,640~<br>8,800回/分  |  |  |  |  |
| 電源方式     | 充電式                                                                                                                                                                                                                                                                                                                                                                                                                                                                                                                                                                                                                                                                                                                                                                                                                                                                                                                                                                                                                                                                                                                                                                                                                                                                                                                                                                                                                                                                                                                                                                                                                                                                                                                                                                                                                                                                                                                                                                                                                                                                                                                                                                                                                                                                                                                     |                                    |                      |  |  |  |  |
| 充電時間     | 最大24時間                                                                                                                                                                                                                                                                                                                                                                                                                                                                                                                                                                                                                                                                                                                                                                                                                                                                                                                                                                                                                                                                                                                                                                                                                                                                                                                                                                                                                                                                                                                                                                                                                                                                                                                                                                                                                                                                                                                                                                                                                                                                                                                                                                                                                                                                                                                  |                                    |                      |  |  |  |  |
| 定格       | AC 100V / 5                                                                                                                                                                                                                                                                                                                                                                                                                                                                                                                                                                                                                                                                                                                                                                                                                                                                                                                                                                                                                                                                                                                                                                                                                                                                                                                                                                                                                                                                                                                                                                                                                                                                                                                                                                                                                                                                                                                                                                                                                                                                                                                                                                                                                                                                                                             | 50-60Hz / 0.9                      | 9W                   |  |  |  |  |
| 使用時間     | 最大10日間(1日                                                                                                                                                                                                                                                                                                                                                                                                                                                                                                                                                                                                                                                                                                                                                                                                                                                                                                                                                                                                                                                                                                                                                                                                                                                                                                                                                                                                                                                                                                                                                                                                                                                                                                                                                                                                                                                                                                                                                                                                                                                                                                                                                                                                                                                                                                               | 2回、各2分間使用し                         | 」た場合)                |  |  |  |  |
| 寸法       |                                                                                                                                                                                                                                                                                                                                                                                                                                                                                                                                                                                                                                                                                                                                                                                                                                                                                                                                                                                                                                                                                                                                                                                                                                                                                                                                                                                                                                                                                                                                                                                                                                                                                                                                                                                                                                                                                                                                                                                                                                                                                                                                                                                                                                                                                                                         | < D43 × H244mm<br>< D63.5 × H24.5m |                      |  |  |  |  |
| 質量       | 本体:161g<br>充電器:118g                                                                                                                                                                                                                                                                                                                                                                                                                                                                                                                                                                                                                                                                                                                                                                                                                                                                                                                                                                                                                                                                                                                                                                                                                                                                                                                                                                                                                                                                                                                                                                                                                                                                                                                                                                                                                                                                                                                                                                                                                                                                                                                                                                                                                                                                                                     |                                    |                      |  |  |  |  |
|          | 〈D34.535.5X〉<br>充電器、スマートガイド、歯間ワイパー付きブラシ、<br>ホワイトニングブラシ、歯間ブラシ、                                                                                                                                                                                                                                                                                                                                                                                                                                                                                                                                                                                                                                                                                                                                                                                                                                                                                                                                                                                                                                                                                                                                                                                                                                                                                                                                                                                                                                                                                                                                                                                                                                                                                                                                                                                                                                                                                                                                                                                                                                                                                                                                                                                                                                                           |                                    |                      |  |  |  |  |
|          | カバー付きブラシホルダー、トラベルケース 各1個                                                                                                                                                                                                                                                                                                                                                                                                                                                                                                                                                                                                                                                                                                                                                                                                                                                                                                                                                                                                                                                                                                                                                                                                                                                                                                                                                                                                                                                                                                                                                                                                                                                                                                                                                                                                                                                                                                                                                                                                                                                                                                                                                                                                                                                                                                |                                    |                      |  |  |  |  |
| 付属品      | <pre></pre> |                                    |                      |  |  |  |  |
|          | 充電器、スマートた                                                                                                                                                                                                                                                                                                                                                                                                                                                                                                                                                                                                                                                                                                                                                                                                                                                                                                                                                                                                                                                                                                                                                                                                                                                                                                                                                                                                                                                                                                                                                                                                                                                                                                                                                                                                                                                                                                                                                                                                                                                                                                                                                                                                                                                                                                               | iイド、カバ <del>ー</del> 付きブ            | ラシホルダ <del>ー</del> 、 |  |  |  |  |
|          | トラベルケース                                                                                                                                                                                                                                                                                                                                                                                                                                                                                                                                                                                                                                                                                                                                                                                                                                                                                                                                                                                                                                                                                                                                                                                                                                                                                                                                                                                                                                                                                                                                                                                                                                                                                                                                                                                                                                                                                                                                                                                                                                                                                                                                                                                                                                                                                                                 | トラベルケース 各1個                        |                      |  |  |  |  |
|          |                                                                                                                                                                                                                                                                                                                                                                                                                                                                                                                                                                                                                                                                                                                                                                                                                                                                                                                                                                                                                                                                                                                                                                                                                                                                                                                                                                                                                                                                                                                                                                                                                                                                                                                                                                                                                                                                                                                                                                                                                                                                                                                                                                                                                                                                                                                         | ブラシ、ホワイトニン                         | ノグブラシ、               |  |  |  |  |
|          | 歯間ブラシ 各2-                                                                                                                                                                                                                                                                                                                                                                                                                                                                                                                                                                                                                                                                                                                                                                                                                                                                                                                                                                                                                                                                                                                                                                                                                                                                                                                                                                                                                                                                                                                                                                                                                                                                                                                                                                                                                                                                                                                                                                                                                                                                                                                                                                                                                                                                                                               | 個                                  |                      |  |  |  |  |