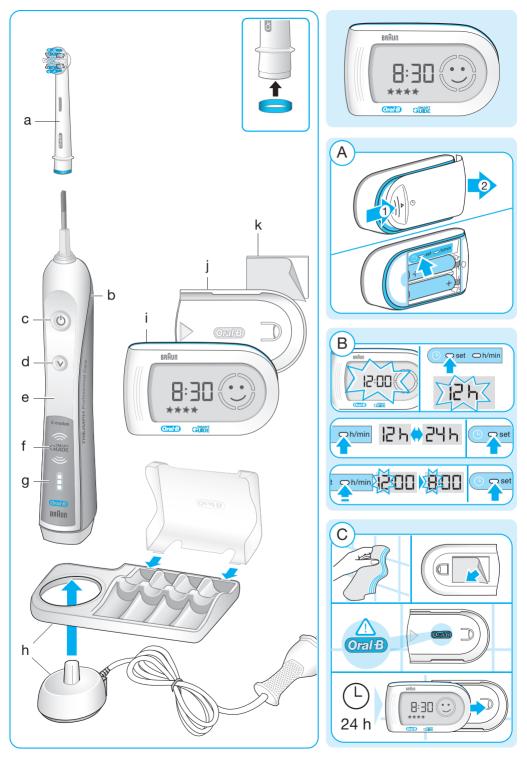

**DENTA-PRIDE SmartGuide** 

ブラウン オーラルB デンタプライド スマートガイド

5000 with Wireless SmartGuide

Charger Type 3757 Handle Type 3762 SmartGuide Type 3741

### 仕様

- ③ブラシ
  ・ 押しつけ防止ライト
   On/Offスイッチ
   ブラッシングモード切替スイッチ
- ⊖本体
- ①無線機能表示
- B充電マーク
- か充電ユニット (充電器、カバー付きブラシホルダー)
- 1スマートガイド
- 〕壁掛けホルダー
- ▶両面テープ

|          | 振動数(最大値スと                                                                                                                                                                                                                                                                                                                                                                                                                                                                                                                                                                                                                                                                                                                                                                                                                                                                                                                                                                                                                                                                                                                                                                                                                                                                                                                                                                                                                                                                                                                                                                                                                                                                                                                                                                                                                                                                                                                                                                                                                                                                                                                                                                                                                                                                                                               | ピードの場合)                            |                      |  |  |  |  |
|----------|-------------------------------------------------------------------------------------------------------------------------------------------------------------------------------------------------------------------------------------------------------------------------------------------------------------------------------------------------------------------------------------------------------------------------------------------------------------------------------------------------------------------------------------------------------------------------------------------------------------------------------------------------------------------------------------------------------------------------------------------------------------------------------------------------------------------------------------------------------------------------------------------------------------------------------------------------------------------------------------------------------------------------------------------------------------------------------------------------------------------------------------------------------------------------------------------------------------------------------------------------------------------------------------------------------------------------------------------------------------------------------------------------------------------------------------------------------------------------------------------------------------------------------------------------------------------------------------------------------------------------------------------------------------------------------------------------------------------------------------------------------------------------------------------------------------------------------------------------------------------------------------------------------------------------------------------------------------------------------------------------------------------------------------------------------------------------------------------------------------------------------------------------------------------------------------------------------------------------------------------------------------------------------------------------------------------------|------------------------------------|----------------------|--|--|--|--|
|          |                                                                                                                                                                                                                                                                                                                                                                                                                                                                                                                                                                                                                                                                                                                                                                                                                                                                                                                                                                                                                                                                                                                                                                                                                                                                                                                                                                                                                                                                                                                                                                                                                                                                                                                                                                                                                                                                                                                                                                                                                                                                                                                                                                                                                                                                                                                         | 上下振動                               | 左右反転振動               |  |  |  |  |
|          | クリーン                                                                                                                                                                                                                                                                                                                                                                                                                                                                                                                                                                                                                                                                                                                                                                                                                                                                                                                                                                                                                                                                                                                                                                                                                                                                                                                                                                                                                                                                                                                                                                                                                                                                                                                                                                                                                                                                                                                                                                                                                                                                                                                                                                                                                                                                                                                    | 約40,000回/分                         | 約8,800回/分            |  |  |  |  |
| 振動       | しっかりクリーン                                                                                                                                                                                                                                                                                                                                                                                                                                                                                                                                                                                                                                                                                                                                                                                                                                                                                                                                                                                                                                                                                                                                                                                                                                                                                                                                                                                                                                                                                                                                                                                                                                                                                                                                                                                                                                                                                                                                                                                                                                                                                                                                                                                                                                                                                                                | 約40,000回/分                         | 約8,800回/分            |  |  |  |  |
| 111. 320 | やわらかクリーン                                                                                                                                                                                                                                                                                                                                                                                                                                                                                                                                                                                                                                                                                                                                                                                                                                                                                                                                                                                                                                                                                                                                                                                                                                                                                                                                                                                                                                                                                                                                                                                                                                                                                                                                                                                                                                                                                                                                                                                                                                                                                                                                                                                                                                                                                                                | 約30,000回/分                         | 約6,500回/分            |  |  |  |  |
|          | ホワイトニング                                                                                                                                                                                                                                                                                                                                                                                                                                                                                                                                                                                                                                                                                                                                                                                                                                                                                                                                                                                                                                                                                                                                                                                                                                                                                                                                                                                                                                                                                                                                                                                                                                                                                                                                                                                                                                                                                                                                                                                                                                                                                                                                                                                                                                                                                                                 | 約20,000~<br>40,000回/分              | 約4,400~<br>8,800回/分  |  |  |  |  |
|          | 歯ぐきケア                                                                                                                                                                                                                                                                                                                                                                                                                                                                                                                                                                                                                                                                                                                                                                                                                                                                                                                                                                                                                                                                                                                                                                                                                                                                                                                                                                                                                                                                                                                                                                                                                                                                                                                                                                                                                                                                                                                                                                                                                                                                                                                                                                                                                                                                                                                   | 約12,000~<br>40,000回/分              | 約2,640~<br>8,800回/分  |  |  |  |  |
| 電源方式     | 充電式                                                                                                                                                                                                                                                                                                                                                                                                                                                                                                                                                                                                                                                                                                                                                                                                                                                                                                                                                                                                                                                                                                                                                                                                                                                                                                                                                                                                                                                                                                                                                                                                                                                                                                                                                                                                                                                                                                                                                                                                                                                                                                                                                                                                                                                                                                                     |                                    |                      |  |  |  |  |
| 充電時間     | 最大24時間                                                                                                                                                                                                                                                                                                                                                                                                                                                                                                                                                                                                                                                                                                                                                                                                                                                                                                                                                                                                                                                                                                                                                                                                                                                                                                                                                                                                                                                                                                                                                                                                                                                                                                                                                                                                                                                                                                                                                                                                                                                                                                                                                                                                                                                                                                                  |                                    |                      |  |  |  |  |
| 定格       | AC 100V / 5                                                                                                                                                                                                                                                                                                                                                                                                                                                                                                                                                                                                                                                                                                                                                                                                                                                                                                                                                                                                                                                                                                                                                                                                                                                                                                                                                                                                                                                                                                                                                                                                                                                                                                                                                                                                                                                                                                                                                                                                                                                                                                                                                                                                                                                                                                             | 50-60Hz / 0.9                      | 9W                   |  |  |  |  |
| 使用時間     | 最大10日間(1日                                                                                                                                                                                                                                                                                                                                                                                                                                                                                                                                                                                                                                                                                                                                                                                                                                                                                                                                                                                                                                                                                                                                                                                                                                                                                                                                                                                                                                                                                                                                                                                                                                                                                                                                                                                                                                                                                                                                                                                                                                                                                                                                                                                                                                                                                                               | 2回、各2分間使用し                         | 」た場合)                |  |  |  |  |
| 寸法       |                                                                                                                                                                                                                                                                                                                                                                                                                                                                                                                                                                                                                                                                                                                                                                                                                                                                                                                                                                                                                                                                                                                                                                                                                                                                                                                                                                                                                                                                                                                                                                                                                                                                                                                                                                                                                                                                                                                                                                                                                                                                                                                                                                                                                                                                                                                         | < D43 × H244mm<br>< D63.5 × H24.5m |                      |  |  |  |  |
| 質量       | 本体:161g<br>充電器:118g                                                                                                                                                                                                                                                                                                                                                                                                                                                                                                                                                                                                                                                                                                                                                                                                                                                                                                                                                                                                                                                                                                                                                                                                                                                                                                                                                                                                                                                                                                                                                                                                                                                                                                                                                                                                                                                                                                                                                                                                                                                                                                                                                                                                                                                                                                     |                                    |                      |  |  |  |  |
|          | 〈D34.535.5X〉<br>充電器、スマートガイド、歯間ワイパー付きブラシ、<br>ホワイトニングブラシ、歯間ブラシ、                                                                                                                                                                                                                                                                                                                                                                                                                                                                                                                                                                                                                                                                                                                                                                                                                                                                                                                                                                                                                                                                                                                                                                                                                                                                                                                                                                                                                                                                                                                                                                                                                                                                                                                                                                                                                                                                                                                                                                                                                                                                                                                                                                                                                                                           |                                    |                      |  |  |  |  |
|          | カバー付きブラシホルダー、トラベルケース 各1個                                                                                                                                                                                                                                                                                                                                                                                                                                                                                                                                                                                                                                                                                                                                                                                                                                                                                                                                                                                                                                                                                                                                                                                                                                                                                                                                                                                                                                                                                                                                                                                                                                                                                                                                                                                                                                                                                                                                                                                                                                                                                                                                                                                                                                                                                                |                                    |                      |  |  |  |  |
| 付属品      | <pre></pre> |                                    |                      |  |  |  |  |
|          | 充電器、スマートた                                                                                                                                                                                                                                                                                                                                                                                                                                                                                                                                                                                                                                                                                                                                                                                                                                                                                                                                                                                                                                                                                                                                                                                                                                                                                                                                                                                                                                                                                                                                                                                                                                                                                                                                                                                                                                                                                                                                                                                                                                                                                                                                                                                                                                                                                                               | iイド、カバ <del>ー</del> 付きブ            | ラシホルダ <del>ー</del> 、 |  |  |  |  |
|          | トラベルケース                                                                                                                                                                                                                                                                                                                                                                                                                                                                                                                                                                                                                                                                                                                                                                                                                                                                                                                                                                                                                                                                                                                                                                                                                                                                                                                                                                                                                                                                                                                                                                                                                                                                                                                                                                                                                                                                                                                                                                                                                                                                                                                                                                                                                                                                                                                 | トラベルケース 各1個                        |                      |  |  |  |  |
|          |                                                                                                                                                                                                                                                                                                                                                                                                                                                                                                                                                                                                                                                                                                                                                                                                                                                                                                                                                                                                                                                                                                                                                                                                                                                                                                                                                                                                                                                                                                                                                                                                                                                                                                                                                                                                                                                                                                                                                                                                                                                                                                                                                                                                                                                                                                                         | ブラシ、ホワイトニン                         | ノグブラシ、               |  |  |  |  |
|          | 歯間ブラシ 各2-                                                                                                                                                                                                                                                                                                                                                                                                                                                                                                                                                                                                                                                                                                                                                                                                                                                                                                                                                                                                                                                                                                                                                                                                                                                                                                                                                                                                                                                                                                                                                                                                                                                                                                                                                                                                                                                                                                                                                                                                                                                                                                                                                                                                                                                                                                               | 個                                  |                      |  |  |  |  |

## **Description**

- a Brush head
- b Pressure sensor light
- c On/off button
- d Brushing mode button
- e Handle
- f Radio transmission display
- g Charge indicator
- h Charging unit (basic charger and brush head compartment with protective cover)
- i SmartGuide
- j Wall mount
- k Adhesive tape