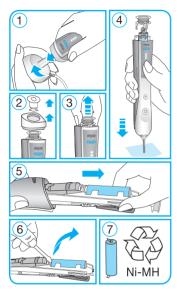

#### 本体電池

ご使用済みの製品は、スイッチオン状態にて動作しなく なるまで完全に電池を使いきった後、以下図の手順で本 体を分解して充電式電池を取り外し、地域の規則に応じ て処理してください。

- 1ハンドルを充電器にはめ、ハンドルを反時計回りに回し ます(約90度)
- 2本体の底面を上にして、底部を取り外します。
- 3コイル状の部品をカチッと音がするまで引いてください。
- ④固い板の上でシャフトを下にして、本体を押しつけてく ださい。モーターと電池が組み込まれた内部部品が、 本体底部から出てきます。(傷をつける可能性がありま すので、傷つきやすい家具などの上では行わないでく ださい)。
- 5けがをしないように充分に注意して、本体から内部部 品を引き抜きます。
- ⑤お手持ちのドライバー等で電池を取り出してください。取り出した廃棄電池はプラス・マイナス端子をショートさせないよう充分ご注意ください。
- ②取り出した使用済み電池は、リサイクルボックスを設置 している最寄りの協力店、または回収窓口へお持ちく ださい。
- 注意:製品の廃棄以外の目的では絶対に本体底部を分解 しないでください。修復は不可能になり、保証対象 外になります。

#### ご使用後のお手入れのしかた

ブラッシング後、電源をつけたままブラシの先を下にむけ、流水でよくすすぎます。スイッチを切り、ブラシを取り外し、流水ですすいだ後、ブラシと本体の水気を拭き取ってから装着しなおしてください。お手入れの際は、充電器から取り外してください。充電器は湿らせた布でのお手入れのみとしてください。食器洗浄機には絶対に入れないでください。ブラシケース、ケースカバーは食器洗浄 機に入れて洗うことができます。(5ページ図5)

#### 壁掛けホルダー

スマートガイドを壁や鏡などに取り付けたい場合には、両 面テープ(k)を使って取り付けてください。最初に取り付 ける場所が汚れていたり水気がないか確認します。壁掛 けホルダー(j)を「Oral-B」のマークが正しく読める位置に 取り付け、均等に強く押し付けます。24時間たってから、 壁掛けホルダーにスマートガイドをスライドさせて取り付 けます(4ページ図C)。両面テープは、汚れ防止の壁面に はご使用になれません。