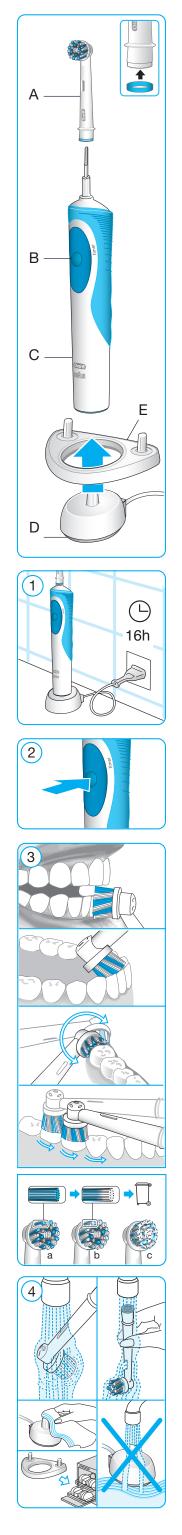

### 各部の名称

- (A) ブラシヘッド(ブラシヘッドの種類は、モデルによる。)
- (B) ON/OFFスイッチ
- 本体 (C)
- 充電器 (D)
- (E) ブラシホルダー -部のモデルにのみ搭載) -(-

| 11棟  |                                                                                                     |
|------|-----------------------------------------------------------------------------------------------------|
| 電源   | 充電式                                                                                                 |
| 充電時間 | 16時間                                                                                                |
| 定格   | AC100~110V. 50-60Hz. 0.9W                                                                           |
| 反転数  | 反転数約7,600回/分                                                                                        |
| 寸法   | 本体:直径32×高さ185mm(本体のみ)<br>充電器:幅46.5×奥行63.5×高さ24.5mm                                                  |
| 質量   | 115g(本体)・118g(充電器)                                                                                  |
| 付属品  | D12013T/TE:やわらか極細毛ブラン、充電器 各1個<br>D12013F:歯間ワイバー付ブラシ、充電器 各1個<br>D12013W/D12013WEE:ホワイトニングブラシ、充電器 各1個 |

接続・充電のしかた 歯ブラシ本体は防滴仕様となっており、浴室でも安全にお使いいただけます。ただし、本体内部に水が入らないようにご注意ください。故障の原因になります。 本体(C)を充電器(D)に装着し、電源プラグを

に差し込むと充電が始まります。充電の完了には16時間かかり、フル充電した状態で最大5日間ブラッシングすることができます(1日2回、各2分間使用した場合)。 電源プラグを抜くときは、電源コードを持たずり 必ず先端の電源プラグを持って引き抜いてくたい。感電やショートして発火することがあります。

- 毎日ご使用になる場合は、本体を充電器に置いて 保管できます。過充電の恐れはありません。 本体の充電池の寿命を長持ちさせるため、以下の放電
- (1)・充電(2)作業を6ヶ月ごとに行うこと (1)完全に充電がなくなるまで使用しま 行うことをお勧めします。 (2)完全に
  - 本体を充電器に戻 し、改め

トール 単か ないないまで IPL 用します。 に電力がなくなったら、本体を充電器に I (めてフル充電してください。 充電される際は必ず電源ブラグの電極部の水 分を完全に拭き取ってください。 火災・発煙等の 原因となります。